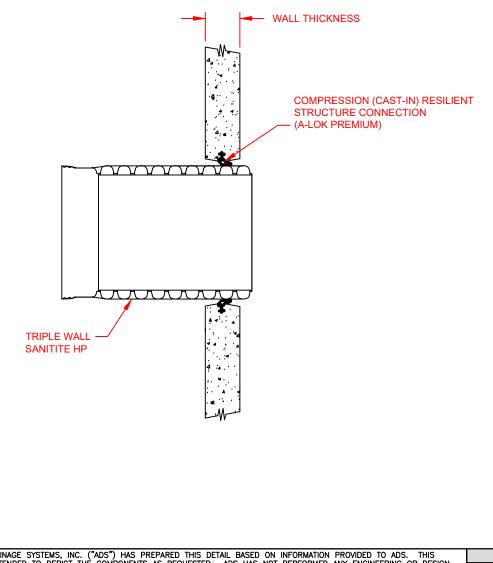

## COMPRESSION (CAST-IN) RESILIENT STRUCTURE CONNECTION 30"-60" TRIPLE WALL SANITITE $^{\ensuremath{\mathbb{R}}}$ HP

| PIPE SIZE       | A-LOK <sup>®</sup> PREMIUM<br>CONNECTOR ** | *** MIN. MH<br>DIAMETER |
|-----------------|--------------------------------------------|-------------------------|
| 30"<br>(750mm ) | 1130                                       | 60                      |
| 36"<br>(900mm)  | 1330                                       | 60*                     |
| 42"<br>(1050mm) | 1510                                       | 72                      |
| 48"<br>(1200mm) | 1707                                       | 72                      |
| 60"<br>(1500mm) | 2080                                       | 96                      |

## NOTES:

PERFORMANCE HIGHLY DEPENDENT ON INSTALLATION. CONTRACTOR MUST ENSURE MANHOLE CONNECTOR IS UNIFORMLY SEATED AROUND PIPE. EXTRA PRECAUTIONS MUST BE TAKEN TO PREVENT DIFFERENTIAL SETTLEMENT BETWEEN THE PIPE AND MANHOLE.

SEE STANDARD DETAIL STD-201 AND TECHNICAL NOTE: 5.04 CONNECTIONS TO MANHOLES AND STRUCTURES FOR INSTALLATION RECOMMENDATIONS.

| 10   | UPDATED DETAIL |    | Т | 06-21-19 |       |          |   |
|------|----------------|----|---|----------|-------|----------|---|
| REV. | DESCRIPTION    | B۱ | 1 | MM/DD/YY | CHK'D |          |   |
|      |                |    |   |          |       | DRAWN BY | B |