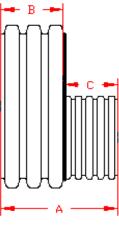

### DUAL WALL FABRICATED REDUCERS 6"x4" - 12"x10" DIAMETER

|    | PART#       | PIPE SIZE                    | А                   | В                  | С                  | JOINT |
|----|-------------|------------------------------|---------------------|--------------------|--------------------|-------|
| ** | 0670AN      | 6 x 4 in                     | 11.4 in             | 6.2 in             | 5.3 in             | *     |
| Į  | 00707111    | (150 x 100 mm)               | (291 mm)            | (157 mm)           | (133 mm)           |       |
| ** | 0870AN      | 8 x 4 in                     | 12.0 in             | 6.7 in             | 5.3 in             | *     |
|    | 00707111    | (200 x 100 mm)               | (304 mm)            | (171 mm)           | (135 mm)           |       |
| ** | 0871AN      | 8 x 6 in                     | 12.9 in             | 6.7 in             | 6.2 in             | *     |
|    | 007 TAIN    | (200 x 150 mm)               | (328 mm)            | (171 mm)           | (157 mm)           |       |
| ** | 1070AN      | 10 x 4 in                    | 12.8 in             | 7.6 in             | 5.3 in             | *     |
|    | TOTOAIN     | (250 x 100 mm)               | (325 mm)            | (192 mm)           | (133 mm)           |       |
| ** | 1071AN      | 10 x 6 in                    | 13.8 in             | 7.6 in             | 6.2 in             | *     |
|    | 107 TAIN    | (250 x 150 mm)               | (349 mm)            | (192 mm)           | (157 mm)           |       |
| ** | 1072AN      | 10 x 8 in                    | 14.3 in             | 7.6 in             | 6.7 in             | *     |
|    | IUIZAN      | (250 x 200 mm)               | (363 mm)            | (192 mm)           | (171 mm)           |       |
| ľ  | 1270AN      | 12 x 4 in                    | 11.0 in             | 5.8 in             | 5.3 in             | *     |
|    | 121 UAIN    | (300 x 100 mm)               | (280 mm)            | (146 mm)           | (133 mm)           |       |
|    | 1270AN65B   | 12 x 4 in                    | 8.9 in              | 6.5 in             | 2.4 in             | WT    |
|    | 1270AN03D   | (300 x 100 mm)               | (226 mm)            | (165 mm)           | (60 mm)            | VVI   |
|    | 1271AN      | 12 x 6 in                    | 12.0 in             | 5.8 in             | 6.2 in             | *     |
|    | 127 17(1)   | (300 x 150 mm)               | (304 mm)            | (146 mm)           | (157 mm)           |       |
|    | 1271AN65B   | 12 x 6 in                    | 10.0 in             | 6.5 in             | 3.5 in             | WT    |
|    | 127 TAINOSD | (300 x 150 mm)               | (254 mm)            | (165 mm)           | (89 mm)            | VVI   |
| ľ  | 1272AN      | 12 x 8 in                    | 12.5 in             | 5.8 in             | 6.7 in             | *     |
|    | IZIZAN      | (300 x 200 mm)               | (317 mm)            | (146 mm)           | (171 mm)           |       |
|    | 1272AN65B   | 12 x 8 in                    | 10.8 in             | 6.5 in             | 4.3 in             | WT    |
| ŀ  | 12727111002 | (300 x 200 mm)               | (273 mm)            | (165 mm)           | (108 mm)           | ** .  |
|    | 1273AN      | 12 x 10 in<br>(300 x 250 mm) | 13.3 in<br>(338 mm) | 5.8 in<br>(146 mm) | 7.6 in<br>(192 mm) | *     |
| ŀ  |             | 12 x 10 in                   | 11.8 in             | 6.5 in             | 5.3 in             |       |
|    | 1273AN65B   | (300 x 250 mm)               | (298 mm)            | (165 mm)           | (133 mm)           | WT    |
| L  |             | (500 A 250 HIIII)            | (230 11111)         | (100 11111)        | (100 111111)       |       |

<sup>\* =</sup> PLAIN END WT = WATER TIGHT

<sup>\*\*</sup> LIMITED AVAILABILITY. PLEASE SEE INJECTION MOLDED FITTING SECTION FOR OTHER AVAILABLE FITTINGS

PLAIN END

ST & WT (INCLUDES 2 GASKETS)

| DRAWING #:   | 2500 |           |
|--------------|------|-----------|
| DRAWN BY:    | JCB  | 06.05.06  |
| APPROVED BY: | JCB  | 06.26.07  |
| REVISIONS:   | TJR  | 1/29/2010 |
|              |      |           |
|              |      |           |