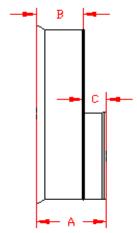

<sup>\* =</sup> PLAIN END WT = WATER TIGHT

<sup>\*\*</sup> LIMITED AVAILABILITY. PLEASE SEE INJECTION MOLDED FITTING SECTION FOR OTHER AVAILABLE FITTINGS

PLAIN END

ST & WT (INCLUDES 2 GASKETS)

| DRAWING #:   | 2500 |           |
|--------------|------|-----------|
| DRAWN BY:    | JCB  | 06.05.06  |
| APPROVED BY: | JCB  | 06.26.07  |
| REVISIONS:   | TJR  | 1/29/2010 |
|              |      |           |
|              |      |           |