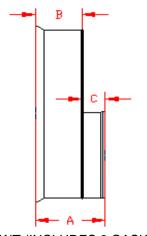

<sup>\* =</sup> PLAIN END WT = WATER TIGHT

<sup>\*\*</sup> LIMITED AVAILABILITY. PLEASE SEE INJECTION MOLDED FITTING SECTION FOR OTHER AVAILABLE FITTINGS

PLAIN END

ST & WT (INCLUDES 2 GASKETS)

| DRAWING #:   | 2500 |           |
|--------------|------|-----------|
| DRAWN BY:    | JCB  | 06.05.06  |
| APPROVED BY: | JCB  | 06.26.07  |
| REVISIONS:   | TJR  | 1/29/2010 |
|              |      |           |
|              |      |           |

\* = PLAIN END ST = SOIL TIGHT WT = WATER TIGHT

PLAIN END

ST & WT (INCLUDES 2 GASKETS)

| DRAWING #:   | 2505 |          |
|--------------|------|----------|
| DRAWN BY:    | JCB  | 06.05.06 |
| APPROVED BY: | JCB  | 06.26.07 |
| REVISIONS:   | NJP  | 06.15.07 |
|              |      |          |
|              |      |          |