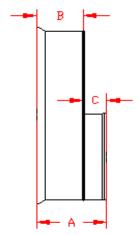

### DUAL WALL FABRICATED REDUCERS 6"x4" - 12"x10" DIAMETER

|    | PART#       | PIPE SIZE                    | А                   | В                  | С                  | JOINT |
|----|-------------|------------------------------|---------------------|--------------------|--------------------|-------|
| ** | 0670AN      | 6 x 4 in                     | 11.4 in             | 6.2 in             | 5.3 in             | *     |
| Į  | 00707111    | (150 x 100 mm)               | (291 mm)            | (157 mm)           | (133 mm)           |       |
| ** | 0870AN      | 8 x 4 in                     | 12.0 in             | 6.7 in             | 5.3 in             | *     |
|    | 00707111    | (200 x 100 mm)               | (304 mm)            | (171 mm)           | (135 mm)           |       |
| ** | 0871AN      | 8 x 6 in                     | 12.9 in             | 6.7 in             | 6.2 in             | *     |
|    | 007 TAIN    | (200 x 150 mm)               | (328 mm)            | (171 mm)           | (157 mm)           |       |
| ** | 1070AN      | 10 x 4 in                    | 12.8 in             | 7.6 in             | 5.3 in             | *     |
|    | TOTOAIN     | (250 x 100 mm)               | (325 mm)            | (192 mm)           | (133 mm)           |       |
| ** | 1071AN      | 10 x 6 in                    | 13.8 in             | 7.6 in             | 6.2 in             | *     |
|    | 107 TAIN    | (250 x 150 mm)               | (349 mm)            | (192 mm)           | (157 mm)           |       |
| ** | 1072AN      | 10 x 8 in                    | 14.3 in             | 7.6 in             | 6.7 in             | *     |
|    | IUIZAN      | (250 x 200 mm)               | (363 mm)            | (192 mm)           | (171 mm)           |       |
| ľ  | 1270AN      | 12 x 4 in                    | 11.0 in             | 5.8 in             | 5.3 in             | *     |
|    | 121 UAIN    | (300 x 100 mm)               | (280 mm)            | (146 mm)           | (133 mm)           |       |
|    | 1270AN65B   | 12 x 4 in                    | 8.9 in              | 6.5 in             | 2.4 in             | WT    |
|    | 1270AN03D   | (300 x 100 mm)               | (226 mm)            | (165 mm)           | (60 mm)            | VVI   |
|    | 1271AN      | 12 x 6 in                    | 12.0 in             | 5.8 in             | 6.2 in             | *     |
|    | 127 17(1)   | (300 x 150 mm)               | (304 mm)            | (146 mm)           | (157 mm)           |       |
|    | 1271AN65B   | 12 x 6 in                    | 10.0 in             | 6.5 in             | 3.5 in             | WT    |
|    | 127 TAINOSD | (300 x 150 mm)               | (254 mm)            | (165 mm)           | (89 mm)            | VVI   |
| ľ  | 1272AN      | 12 x 8 in                    | 12.5 in             | 5.8 in             | 6.7 in             | *     |
|    | IZIZAN      | (300 x 200 mm)               | (317 mm)            | (146 mm)           | (171 mm)           |       |
|    | 1272AN65B   | 12 x 8 in                    | 10.8 in             | 6.5 in             | 4.3 in             | WT    |
| ŀ  | 12727111002 | (300 x 200 mm)               | (273 mm)            | (165 mm)           | (108 mm)           | ** .  |
|    | 1273AN      | 12 x 10 in<br>(300 x 250 mm) | 13.3 in<br>(338 mm) | 5.8 in<br>(146 mm) | 7.6 in<br>(192 mm) | *     |
| ŀ  |             | 12 x 10 in                   | 11.8 in             | 6.5 in             | 5.3 in             |       |
|    | 1273AN65B   | (300 x 250 mm)               | (298 mm)            | (165 mm)           | (133 mm)           | WT    |
| L  |             | (500 A 250 HIIII)            | (230 11111)         | (100 11111)        | (100 111111)       |       |

<sup>\* =</sup> PLAIN END WT = WATER TIGHT

<sup>\*\*</sup> LIMITED AVAILABILITY. PLEASE SEE INJECTION MOLDED FITTING SECTION FOR OTHER AVAILABLE FITTINGS

PLAIN END

ST & WT (INCLUDES 2 GASKETS)

| DRAWING #:   | 2500 |           |
|--------------|------|-----------|
| DRAWN BY:    | JCB  | 06.05.06  |
| APPROVED BY: | JCB  | 06.26.07  |
| REVISIONS:   | TJR  | 1/29/2010 |
|              |      |           |
|              |      |           |