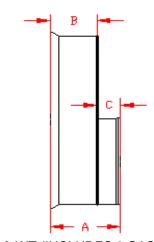

<sup>\* =</sup> PLAIN END WT = WATER TIGHT

<sup>\*\*</sup> LIMITED AVAILABILITY. PLEASE SEE INJECTION MOLDED FITTING SECTION FOR OTHER AVAILABLE FITTINGS

PLAIN END

ST & WT (INCLUDES 2 GASKETS)

| DRAWING #:   | 2500 |           |
|--------------|------|-----------|
| DRAWN BY:    | JCB  | 06.05.06  |
| APPROVED BY: | JCB  | 06.26.07  |
| REVISIONS:   | TJR  | 1/29/2010 |
|              |      |           |
|              |      |           |