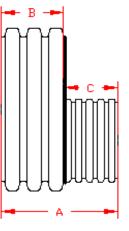

### DUAL WALL FABRICATED REDUCERS 6"x4" - 12"x10" DIAMETER

|    | PART#       | PIPE SIZE                    | А                   | В                  | С                  | JOINT |
|----|-------------|------------------------------|---------------------|--------------------|--------------------|-------|
| ** | 0670AN      | 6 x 4 in                     | 11.4 in             | 6.2 in             | 5.3 in             | *     |
| Į  | 00707111    | (150 x 100 mm)               | (291 mm)            | (157 mm)           | (133 mm)           |       |
| ** | 0870AN      | 8 x 4 in                     | 12.0 in             | 6.7 in             | 5.3 in             | *     |
|    | 00707111    | (200 x 100 mm)               | (304 mm)            | (171 mm)           | (135 mm)           |       |
| ** | 0871AN      | 8 x 6 in                     | 12.9 in             | 6.7 in             | 6.2 in             | *     |
|    | 007 TAIN    | (200 x 150 mm)               | (328 mm)            | (171 mm)           | (157 mm)           |       |
| ** | 1070AN      | 10 x 4 in                    | 12.8 in             | 7.6 in             | 5.3 in             | *     |
|    | TOTOAIN     | (250 x 100 mm)               | (325 mm)            | (192 mm)           | (133 mm)           |       |
| ** | 1071AN      | 10 x 6 in                    | 13.8 in             | 7.6 in             | 6.2 in             | *     |
|    | 107 TAIN    | (250 x 150 mm)               | (349 mm)            | (192 mm)           | (157 mm)           |       |
| ** | 1072AN      | 10 x 8 in                    | 14.3 in             | 7.6 in             | 6.7 in             | *     |
|    | IUIZAN      | (250 x 200 mm)               | (363 mm)            | (192 mm)           | (171 mm)           |       |
| ľ  | 1270AN      | 12 x 4 in                    | 11.0 in             | 5.8 in             | 5.3 in             | *     |
|    | 121 UAIN    | (300 x 100 mm)               | (280 mm)            | (146 mm)           | (133 mm)           |       |
|    | 1270AN65B   | 12 x 4 in                    | 8.9 in              | 6.5 in             | 2.4 in             | WT    |
|    | 1270AN03D   | (300 x 100 mm)               | (226 mm)            | (165 mm)           | (60 mm)            | VVI   |
|    | 1271AN      | 12 x 6 in                    | 12.0 in             | 5.8 in             | 6.2 in             | *     |
|    | 127 17(1)   | (300 x 150 mm)               | (304 mm)            | (146 mm)           | (157 mm)           |       |
|    | 1271AN65B   | 12 x 6 in                    | 10.0 in             | 6.5 in             | 3.5 in             | WT    |
|    | 127 TAINOSD | (300 x 150 mm)               | (254 mm)            | (165 mm)           | (89 mm)            | VVI   |
| ľ  | 1272AN      | 12 x 8 in                    | 12.5 in             | 5.8 in             | 6.7 in             | *     |
|    | IZIZAN      | (300 x 200 mm)               | (317 mm)            | (146 mm)           | (171 mm)           |       |
|    | 1272AN65B   | 12 x 8 in                    | 10.8 in             | 6.5 in             | 4.3 in             | WT    |
| ŀ  | 12727111002 | (300 x 200 mm)               | (273 mm)            | (165 mm)           | (108 mm)           | ** .  |
|    | 1273AN      | 12 x 10 in<br>(300 x 250 mm) | 13.3 in<br>(338 mm) | 5.8 in<br>(146 mm) | 7.6 in<br>(192 mm) | *     |
| ŀ  |             | 12 x 10 in                   | 11.8 in             | 6.5 in             | 5.3 in             |       |
|    | 1273AN65B   | (300 x 250 mm)               | (298 mm)            | (165 mm)           | (133 mm)           | WT    |
| L  |             | (500 A 250 HIIII)            | (230 11111)         | (100 11111)        | (100 111111)       |       |

<sup>\* =</sup> PLAIN END WT = WATER TIGHT

<sup>\*\*</sup> LIMITED AVAILABILITY. PLEASE SEE INJECTION MOLDED FITTING SECTION FOR OTHER AVAILABLE FITTINGS

PLAIN END

ST & WT (INCLUDES 2 GASKETS)

| DRAWING #:   | 2500 |           |
|--------------|------|-----------|
| DRAWN BY:    | JCB  | 06.05.06  |
| APPROVED BY: | JCB  | 06.26.07  |
| REVISIONS:   | TJR  | 1/29/2010 |
|              |      |           |
|              |      |           |