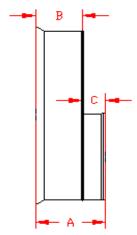

### **DUAL WALL FABRICATED REDUCERS** 15"×4" - 15"×12" DIAMETER

| PART #      | PIPE SIZE      | А        | В        | С        | JOINT |
|-------------|----------------|----------|----------|----------|-------|
| 457041      | 15 x 4 in      | 13.0 in  | 7.8 in   | 5.3 in   | *     |
| 1570AN      | (375 x 100 mm) | (331 mm) | (197 mm) | (133 mm) | *     |
| 1570 A NGED | 15 x 4 in      | 10.1 in  | 7.8 in   | 2.4 in   | WT    |
| 1570AN65B   | (375 x 100 mm) | (257 mm) | (197 mm) | (60 mm)  | VVI   |
| 1571AN      | 15 x 6 in      | 14.0 in  | 7.8 in   | 6.2 in   | *     |
| 157 IAIN    | (375 x 150 mm) | (355 mm) | (197 mm) | (157 mm) |       |
| 1571AN65B   | 15 x 6 in      | 11.3 in  | 7.8 in   | 3.5 in   | WT    |
| 137 TAINO3D | (375 x 150 mm) | (286 mm) | (197 mm) | (89 mm)  | VVI   |
| 1572AN      | 15 x 8 in      | 14.5 in  | 7.8 in   | 6.7 in   | *     |
| 1372/410    | (375 x 200 mm) | (368 mm) | (197 mm) | (171 mm) |       |
| 1572AN65B   | 15 x 8 in      | 12.0 in  | 7.8 in   | 4.3 in   | WT    |
| 1372AN03B   | (375 x 200 mm) | (305 mm) | (197 mm) | (108 mm) | VVI   |
| 1573AN      | 15 x 10 in     | 15.3 in  | 7.8 in   | 7.6 in   | *     |
| 1373AN      | (375 x 250 mm) | (389 mm) | (197 mm) | (192 mm) |       |
| 1573AN65B   | 15 x 10 in     | 13.0 in  | 7.8 in   | 5.3 in   | WT    |
| 1373AN03B   | (375 x 250 mm) | (330 mm) | (197 mm) | (133 mm) | VVI   |
| 1574AN      | 15 x 12 in     | 17.0 in  | 7.8 in   | 9.2 in   | *     |
| 1574AN      | (375 x 300 mm) | (431 mm) | (197 mm) | (234 mm) |       |
| 1574AN85B   | 15 x 12 in     | 14.3 in  | 7.8 in   | 6.5 in   | ST    |
| 1374ANOOD   | (375 x 300 mm) | (362 mm) | (197 mm) | (165 mm) | 31    |
| 1574AN65B   | 15 x 12 in     | 14.3 in  | 7.8 in   | 6.5 in   | WT    |
| 1374ANOSD   | (375 x 300 mm) | (362 mm) | (197 mm) | (165 mm) | VVI   |

\* = PLAIN END ST = SOIL TIGHT WT = WATER TIGHT

PLAIN END

ST & WT (INCLUDES 2 GASKETS)

| DRAWING #:   | 2505 |          |
|--------------|------|----------|
| DRAWN BY:    | JCB  | 06.05.06 |
| APPROVED BY: | JCB  | 06.26.07 |
| REVISIONS:   | NJP  | 06.15.07 |
|              |      |          |
|              |      |          |