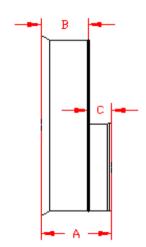

<sup>\* =</sup> PLAIN END WT = WATER TIGHT

<sup>\*\*</sup> LIMITED AVAILABILITY. PLEASE SEE INJECTION MOLDED FITTING SECTION FOR OTHER AVAILABLE FITTINGS

PLAIN END

ST & WT (INCLUDES 2 GASKETS)

| DRAWING #:   | 2500 |           |
|--------------|------|-----------|
| DRAWN BY:    | JCB  | 06.05.06  |
| APPROVED BY: | JCB  | 06.26.07  |
| REVISIONS:   | TJR  | 1/29/2010 |
|              |      |           |
|              |      |           |

\* = PLAIN END ST = SOIL TIGHT WT = WATER TIGHT

PLAIN END

ST & WT (INCLUDES 2 GASKETS)

| DRAWING #:   | 2505 |          |
|--------------|------|----------|
| DRAWN BY:    | JCB  | 06.05.06 |
| APPROVED BY: | JCB  | 06.26.07 |
| REVISIONS:   | NJP  | 06.15.07 |
|              |      |          |
|              |      |          |