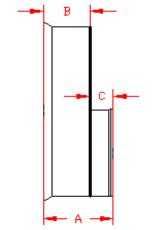

### **DUAL WALL FABRICATED REDUCERS** 15"×4" - 15"×12" DIAMETER

| PART #      | PIPE SIZE      | А        | В        | С        | JOINT |
|-------------|----------------|----------|----------|----------|-------|
| 457041      | 15 x 4 in      | 13.0 in  | 7.8 in   | 5.3 in   | *     |
| 1570AN      | (375 x 100 mm) | (331 mm) | (197 mm) | (133 mm) | *     |
| 1570 A NGED | 15 x 4 in      | 10.1 in  | 7.8 in   | 2.4 in   | WT    |
| 1570AN65B   | (375 x 100 mm) | (257 mm) | (197 mm) | (60 mm)  | VVI   |
| 1571AN      | 15 x 6 in      | 14.0 in  | 7.8 in   | 6.2 in   | *     |
| 157 IAIN    | (375 x 150 mm) | (355 mm) | (197 mm) | (157 mm) |       |
| 1571AN65B   | 15 x 6 in      | 11.3 in  | 7.8 in   | 3.5 in   | WT    |
| 137 TAINO3D | (375 x 150 mm) | (286 mm) | (197 mm) | (89 mm)  | VVI   |
| 1572AN      | 15 x 8 in      | 14.5 in  | 7.8 in   | 6.7 in   | *     |
| 1372/410    | (375 x 200 mm) | (368 mm) | (197 mm) | (171 mm) |       |
| 1572AN65B   | 15 x 8 in      | 12.0 in  | 7.8 in   | 4.3 in   | WT    |
| 1372AN03B   | (375 x 200 mm) | (305 mm) | (197 mm) | (108 mm) | VVI   |
| 1573AN      | 15 x 10 in     | 15.3 in  | 7.8 in   | 7.6 in   | *     |
| 1373AN      | (375 x 250 mm) | (389 mm) | (197 mm) | (192 mm) |       |
| 1573AN65B   | 15 x 10 in     | 13.0 in  | 7.8 in   | 5.3 in   | WT    |
| 1373AN03B   | (375 x 250 mm) | (330 mm) | (197 mm) | (133 mm) | VVI   |
| 1574AN      | 15 x 12 in     | 17.0 in  | 7.8 in   | 9.2 in   | *     |
| 1574AN      | (375 x 300 mm) | (431 mm) | (197 mm) | (234 mm) |       |
| 1574AN85B   | 15 x 12 in     | 14.3 in  | 7.8 in   | 6.5 in   | ST    |
| 1374ANOOD   | (375 x 300 mm) | (362 mm) | (197 mm) | (165 mm) | 31    |
| 1574AN65B   | 15 x 12 in     | 14.3 in  | 7.8 in   | 6.5 in   | WT    |
| 1374ANOSD   | (375 x 300 mm) | (362 mm) | (197 mm) | (165 mm) | VVI   |

\* = PLAIN END ST = SOIL TIGHT WT = WATER TIGHT

PLAIN END

ST & WT (INCLUDES 2 GASKETS)

| DRAWING #:   | 2505 |          |
|--------------|------|----------|
| DRAWN BY:    | JCB  | 06.05.06 |
| APPROVED BY: | JCB  | 06.26.07 |
| REVISIONS:   | NJP  | 06.15.07 |
|              |      |          |
|              |      |          |