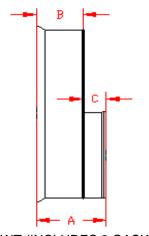

<sup>\* =</sup> PLAIN END WT = WATER TIGHT

<sup>\*\*</sup> LIMITED AVAILABILITY. PLEASE SEE INJECTION MOLDED FITTING SECTION FOR OTHER AVAILABLE FITTINGS

PLAIN END

ST & WT (INCLUDES 2 GASKETS)

| DRAWING #:   | 2500 |           |
|--------------|------|-----------|
| DRAWN BY:    | JCB  | 06.05.06  |
| APPROVED BY: | JCB  | 06.26.07  |
| REVISIONS:   | TJR  | 1/29/2010 |
|              |      |           |
|              |      |           |

\* = PLAIN END ST = SOIL TIGHT WT = WATER TIGHT

PLAIN END

ST & WT (INCLUDES 2 GASKETS)

| DRAWING #:   | 2505 |          |
|--------------|------|----------|
| DRAWN BY:    | JCB  | 06.05.06 |
| APPROVED BY: | JCB  | 06.26.07 |
| REVISIONS:   | NJP  | 06.15.07 |
|              |      |          |
|              |      |          |