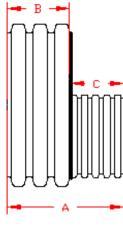

#### **DUAL WALL FABRICATED REDUCERS** 18"×4" - 18"15" DIAMETER

| PART #           | PIPE SIZE      | А        | В        | С        | JOINT |
|------------------|----------------|----------|----------|----------|-------|
| 1870AN           | 18 x 4 in      | 13.3 in  | 8.0 in   | 5.3 in   | *     |
| 1070/11          | (450 x 100 mm) | (338 mm) | (203 mm) | (133 mm) |       |
| 1870AN65B        | 18 x 4 in      | 11.3 in  | 8.9 in   | 2.4 in   | WT    |
| 107 07 11 100 15 | (450 x 100 mm) | (286 mm) | (226 mm) | (60 mm)  | V V 1 |
| 1871AN           | 18 x 6 in      | 14.2 in  | 8.0 in   | 6.2 in   | *     |
| 107 TAIN         | (450 x 150 mm) | (361 mm) | (204 mm) | (157 mm) |       |
| 1871AN65B        | 18 x 6 in      | 12.4 in  | 8.9 in   | 3.5 in   | WT    |
| 107 1/10000      | (450 x 150 mm) | (314 mm) | (226 mm) | (89 mm)  | VVI   |
| 1872AN           | 18 x 8 in      | 14.8 in  | 8.0 in   | 6.7 in   | *     |
| IOIZAN           | (450 x 200 mm) | (375 mm) | (204 mm) | (171 mm) |       |
| 1872AN65B        | 18 x 8 in      | 13.1 in  | 8.9 in   | 4.3 in   | WT    |
| 1072AN03D        | (450 x 200 mm) | (334 mm) | (226 mm) | (108 mm) | VVI   |
| 1873AN           | 18 x 10 in     | 15.6 in  | 8.0 in   | 7.6 in   | *     |
| 1873AN           | (450 x 250 mm) | (396 mm) | (204 mm) | (192 mm) |       |
| 1873AN65B        | 18 x 10 in     | 14.1 in  | 8.9 in   | 5.3 in   | WT    |
| 1073AN03D        | (450 x 250 mm) | (359 mm) | (226 mm) | (133 mm) | VVI   |
| 1874AN           | 18 x 12 in     | 17.2 in  | 8.0 in   | 9.2 in   | *     |
| 1074/11          | (450 x 300 mm) | (438 mm) | (204 mm) | (234 mm) |       |
| 1874AN85B        | 18 x 12 in     | 15.4 in  | 8.9 in   | 6.5 in   | ST    |
| 1074AN03B        | (450 x 300 mm) | (391 mm) | (226 mm) | (165 mm) | 5     |
| 1874AN65B        | 18 x 12 in     | 15.4 in  | 8.9 in   | 6.5 in   | WT    |
| 1074/11030       | (450 x 300 mm) | (391 mm) | (226 mm) | (165 mm) | VVI   |
| 1875AN           | 18 x 15 in     | 20.7 in  | 8.0 in   | 12.7 in  | *     |
| 1075/11          | (450 x 1375mm) | (526 mm) | (204 mm) | (321 mm) |       |
| 1875AN85B        | 18 x 15 in     | 16.6 in  | 8.9 in   | 7.8 in   | ST    |
| 107 JANOJD       | (450 x 375 mm) | (422 mm) | (226 mm) | (197 mm) | 01    |
| 1875AN65B        | 18 x 15 in     | 16.6 in  | 8.9 in   | 7.8 in   | WT    |
| 107 3/11030      | (450 x 1375mm) | (422 mm) | (226 mm) | (197 mm) | V V I |

ST & WT (INCLUDES 2 GASKETS)

| DRAWING #:   | 2510 |          |
|--------------|------|----------|
| DRAWN BY:    | JCB  | 09.12.06 |
| APPROVED BY: | JCB  | 06.26.07 |
| REVISIONS:   | NJP  | 06.15.07 |
|              |      |          |
|              |      |          |