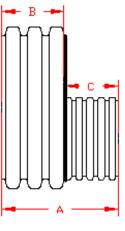

### DUAL WALL FABRICATED REDUCERS 6"x4" - 12"x10" DIAMETER

|    | PART#       | PIPE SIZE                    | А                   | В                  | С                  | JOINT |
|----|-------------|------------------------------|---------------------|--------------------|--------------------|-------|
| ** | 0670AN      | 6 x 4 in                     | 11.4 in             | 6.2 in             | 5.3 in             | *     |
| Į  | 00707111    | (150 x 100 mm)               | (291 mm)            | (157 mm)           | (133 mm)           |       |
| ** | 0870AN      | 8 x 4 in                     | 12.0 in             | 6.7 in             | 5.3 in             | *     |
|    | 00707111    | (200 x 100 mm)               | (304 mm)            | (171 mm)           | (135 mm)           |       |
| ** | 0871AN      | 8 x 6 in                     | 12.9 in             | 6.7 in             | 6.2 in             | *     |
|    | 007 TAIN    | (200 x 150 mm)               | (328 mm)            | (171 mm)           | (157 mm)           |       |
| ** | 1070AN      | 10 x 4 in                    | 12.8 in             | 7.6 in             | 5.3 in             | *     |
|    | TOTOAIN     | (250 x 100 mm)               | (325 mm)            | (192 mm)           | (133 mm)           |       |
| ** | 1071AN      | 10 x 6 in                    | 13.8 in             | 7.6 in             | 6.2 in             | *     |
|    | 107 TAIN    | (250 x 150 mm)               | (349 mm)            | (192 mm)           | (157 mm)           |       |
| ** | 1072AN      | 10 x 8 in                    | 14.3 in             | 7.6 in             | 6.7 in             | *     |
|    | IUIZAN      | (250 x 200 mm)               | (363 mm)            | (192 mm)           | (171 mm)           |       |
| ľ  | 1270AN      | 12 x 4 in                    | 11.0 in             | 5.8 in             | 5.3 in             | *     |
|    | 121 UAIN    | (300 x 100 mm)               | (280 mm)            | (146 mm)           | (133 mm)           |       |
|    | 1270AN65B   | 12 x 4 in                    | 8.9 in              | 6.5 in             | 2.4 in             | WT    |
|    | 1270AN03D   | (300 x 100 mm)               | (226 mm)            | (165 mm)           | (60 mm)            | VVI   |
|    | 1271AN      | 12 x 6 in                    | 12.0 in             | 5.8 in             | 6.2 in             | *     |
|    | 127 17(1)   | (300 x 150 mm)               | (304 mm)            | (146 mm)           | (157 mm)           |       |
|    | 1271AN65B   | 12 x 6 in                    | 10.0 in             | 6.5 in             | 3.5 in             | WT    |
|    | 127 TAINOSD | (300 x 150 mm)               | (254 mm)            | (165 mm)           | (89 mm)            | VVI   |
| ľ  | 1272AN      | 12 x 8 in                    | 12.5 in             | 5.8 in             | 6.7 in             | *     |
|    | IZIZAN      | (300 x 200 mm)               | (317 mm)            | (146 mm)           | (171 mm)           |       |
|    | 1272AN65B   | 12 x 8 in                    | 10.8 in             | 6.5 in             | 4.3 in             | WT    |
| ŀ  | 12727111002 | (300 x 200 mm)               | (273 mm)            | (165 mm)           | (108 mm)           | ** .  |
|    | 1273AN      | 12 x 10 in<br>(300 x 250 mm) | 13.3 in<br>(338 mm) | 5.8 in<br>(146 mm) | 7.6 in<br>(192 mm) | *     |
| ŀ  |             | 12 x 10 in                   | 11.8 in             | 6.5 in             | 5.3 in             |       |
|    | 1273AN65B   | (300 x 250 mm)               | (298 mm)            | (165 mm)           | (133 mm)           | WT    |
| L  |             | (500 A 250 HIIII)            | (230 11111)         | (100 11111)        | (100 111111)       |       |

<sup>\* =</sup> PLAIN END WT = WATER TIGHT

<sup>\*\*</sup> LIMITED AVAILABILITY. PLEASE SEE INJECTION MOLDED FITTING SECTION FOR OTHER AVAILABLE FITTINGS

PLAIN END

ST & WT (INCLUDES 2 GASKETS)

| DRAWING #:   | 2500 |           |
|--------------|------|-----------|
| DRAWN BY:    | JCB  | 06.05.06  |
| APPROVED BY: | JCB  | 06.26.07  |
| REVISIONS:   | TJR  | 1/29/2010 |
|              |      |           |
|              |      |           |