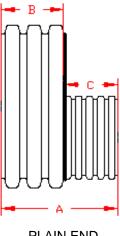

### DUAL WALL FABRICATED REDUCERS 6"x4" - 12"x10" DIAMETER

|    | PART#       | PIPE SIZE                    | А                   | В                  | С                  | JOINT |
|----|-------------|------------------------------|---------------------|--------------------|--------------------|-------|
| ** | 0670AN      | 6 x 4 in                     | 11.4 in             | 6.2 in             | 5.3 in             | *     |
| Į  | 00707111    | (150 x 100 mm)               | (291 mm)            | (157 mm)           | (133 mm)           |       |
| ** | 0870AN      | 8 x 4 in                     | 12.0 in             | 6.7 in             | 5.3 in             | *     |
|    | 00707111    | (200 x 100 mm)               | (304 mm)            | (171 mm)           | (135 mm)           |       |
| ** | 0871AN      | 8 x 6 in                     | 12.9 in             | 6.7 in             | 6.2 in             | *     |
|    | 007 TAIN    | (200 x 150 mm)               | (328 mm)            | (171 mm)           | (157 mm)           |       |
| ** | 1070AN      | 10 x 4 in                    | 12.8 in             | 7.6 in             | 5.3 in             | *     |
|    | TOTOAIN     | (250 x 100 mm)               | (325 mm)            | (192 mm)           | (133 mm)           |       |
| ** | 1071AN      | 10 x 6 in                    | 13.8 in             | 7.6 in             | 6.2 in             | *     |
|    | 107 TAIN    | (250 x 150 mm)               | (349 mm)            | (192 mm)           | (157 mm)           |       |
| ** | 1072AN      | 10 x 8 in                    | 14.3 in             | 7.6 in             | 6.7 in             | *     |
|    | IUIZAN      | (250 x 200 mm)               | (363 mm)            | (192 mm)           | (171 mm)           |       |
| ľ  | 1270AN      | 12 x 4 in                    | 11.0 in             | 5.8 in             | 5.3 in             | *     |
|    | 121 UAIN    | (300 x 100 mm)               | (280 mm)            | (146 mm)           | (133 mm)           |       |
|    | 1270AN65B   | 12 x 4 in                    | 8.9 in              | 6.5 in             | 2.4 in             | WT    |
|    | 1270AN03D   | (300 x 100 mm)               | (226 mm)            | (165 mm)           | (60 mm)            | VVI   |
|    | 1271AN      | 12 x 6 in                    | 12.0 in             | 5.8 in             | 6.2 in             | *     |
|    | 127 17(1)   | (300 x 150 mm)               | (304 mm)            | (146 mm)           | (157 mm)           |       |
|    | 1271AN65B   | 12 x 6 in                    | 10.0 in             | 6.5 in             | 3.5 in             | WT    |
|    | 127 TAINOSD | (300 x 150 mm)               | (254 mm)            | (165 mm)           | (89 mm)            | VVI   |
| ľ  | 1272AN      | 12 x 8 in                    | 12.5 in             | 5.8 in             | 6.7 in             | *     |
|    | IZIZAN      | (300 x 200 mm)               | (317 mm)            | (146 mm)           | (171 mm)           |       |
|    | 1272AN65B   | 12 x 8 in                    | 10.8 in             | 6.5 in             | 4.3 in             | WT    |
| ŀ  | 12727111002 | (300 x 200 mm)               | (273 mm)            | (165 mm)           | (108 mm)           | ** .  |
|    | 1273AN      | 12 x 10 in<br>(300 x 250 mm) | 13.3 in<br>(338 mm) | 5.8 in<br>(146 mm) | 7.6 in<br>(192 mm) | *     |
| ŀ  |             | 12 x 10 in                   | 11.8 in             | 6.5 in             | 5.3 in             |       |
|    | 1273AN65B   | (300 x 250 mm)               | (298 mm)            | (165 mm)           | (133 mm)           | WT    |
| L  |             | (500 A 250 HIIII)            | (230 11111)         | (100 11111)        | (100 111111)       |       |

<sup>\* =</sup> PLAIN END WT = WATER TIGHT

<sup>\*\*</sup> LIMITED AVAILABILITY. PLEASE SEE INJECTION MOLDED FITTING SECTION FOR OTHER AVAILABLE FITTINGS

PLAIN END

ST & WT (INCLUDES 2 GASKETS)

| DRAWING #:   | 2500 |           |
|--------------|------|-----------|
| DRAWN BY:    | JCB  | 06.05.06  |
| APPROVED BY: | JCB  | 06.26.07  |
| REVISIONS:   | TJR  | 1/29/2010 |
|              |      |           |
|              |      |           |