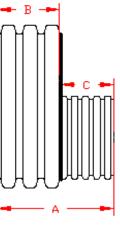

### **DUAL WALL FABRICATED REDUCERS** 15"×4" - 15"×12" DIAMETER

| PART #      | PIPE SIZE      | А        | В        | С        | JOINT |
|-------------|----------------|----------|----------|----------|-------|
| 457041      | 15 x 4 in      | 13.0 in  | 7.8 in   | 5.3 in   | *     |
| 1570AN      | (375 x 100 mm) | (331 mm) | (197 mm) | (133 mm) | *     |
| 1570 A NGED | 15 x 4 in      | 10.1 in  | 7.8 in   | 2.4 in   | WT    |
| 1570AN65B   | (375 x 100 mm) | (257 mm) | (197 mm) | (60 mm)  | VVI   |
| 1571AN      | 15 x 6 in      | 14.0 in  | 7.8 in   | 6.2 in   | *     |
| 157 IAIN    | (375 x 150 mm) | (355 mm) | (197 mm) | (157 mm) |       |
| 1571AN65B   | 15 x 6 in      | 11.3 in  | 7.8 in   | 3.5 in   | WT    |
| 137 TAINO3D | (375 x 150 mm) | (286 mm) | (197 mm) | (89 mm)  | VVI   |
| 1572AN      | 15 x 8 in      | 14.5 in  | 7.8 in   | 6.7 in   | *     |
| 1372/410    | (375 x 200 mm) | (368 mm) | (197 mm) | (171 mm) |       |
| 1572AN65B   | 15 x 8 in      | 12.0 in  | 7.8 in   | 4.3 in   | WT    |
| 1372AN03B   | (375 x 200 mm) | (305 mm) | (197 mm) | (108 mm) | VVI   |
| 1573AN      | 15 x 10 in     | 15.3 in  | 7.8 in   | 7.6 in   | *     |
| 1373AN      | (375 x 250 mm) | (389 mm) | (197 mm) | (192 mm) |       |
| 1573AN65B   | 15 x 10 in     | 13.0 in  | 7.8 in   | 5.3 in   | WT    |
| 1373AN03B   | (375 x 250 mm) | (330 mm) | (197 mm) | (133 mm) | VVI   |
| 1574AN      | 15 x 12 in     | 17.0 in  | 7.8 in   | 9.2 in   | *     |
| 1574AN      | (375 x 300 mm) | (431 mm) | (197 mm) | (234 mm) |       |
| 1574AN85B   | 15 x 12 in     | 14.3 in  | 7.8 in   | 6.5 in   | ST    |
| 1374ANOOD   | (375 x 300 mm) | (362 mm) | (197 mm) | (165 mm) | 31    |
| 1574AN65B   | 15 x 12 in     | 14.3 in  | 7.8 in   | 6.5 in   | WT    |
| 1374ANOSD   | (375 x 300 mm) | (362 mm) | (197 mm) | (165 mm) | VVI   |

\* = PLAIN END ST = SOIL TIGHT WT = WATER TIGHT

PLAIN END

ST & WT (INCLUDES 2 GASKETS)

| DRAWING #:   | 2505 |          |
|--------------|------|----------|
| DRAWN BY:    | JCB  | 06.05.06 |
| APPROVED BY: | JCB  | 06.26.07 |
| REVISIONS:   | NJP  | 06.15.07 |
|              |      |          |
|              |      |          |