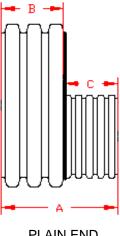

### DUAL WALL FABRICATED REDUCERS 6"x4" - 12"x10" DIAMETER

|    | PART#       | PIPE SIZE                    | А                   | В                  | С                  | JOINT |
|----|-------------|------------------------------|---------------------|--------------------|--------------------|-------|
| ** | 0670AN      | 6 x 4 in                     | 11.4 in             | 6.2 in             | 5.3 in             | *     |
| Į  | 00707111    | (150 x 100 mm)               | (291 mm)            | (157 mm)           | (133 mm)           |       |
| ** | 0870AN      | 8 x 4 in                     | 12.0 in             | 6.7 in             | 5.3 in             | *     |
|    | 00707111    | (200 x 100 mm)               | (304 mm)            | (171 mm)           | (135 mm)           |       |
| ** | 0871AN      | 8 x 6 in                     | 12.9 in             | 6.7 in             | 6.2 in             | *     |
|    | 007 TAIN    | (200 x 150 mm)               | (328 mm)            | (171 mm)           | (157 mm)           |       |
| ** | 1070AN      | 10 x 4 in                    | 12.8 in             | 7.6 in             | 5.3 in             | *     |
|    | TOTOAIN     | (250 x 100 mm)               | (325 mm)            | (192 mm)           | (133 mm)           |       |
| ** | 1071AN      | 10 x 6 in                    | 13.8 in             | 7.6 in             | 6.2 in             | *     |
|    | 107 TAIN    | (250 x 150 mm)               | (349 mm)            | (192 mm)           | (157 mm)           |       |
| ** | 1072AN      | 10 x 8 in                    | 14.3 in             | 7.6 in             | 6.7 in             | *     |
|    | IUIZAN      | (250 x 200 mm)               | (363 mm)            | (192 mm)           | (171 mm)           |       |
| ľ  | 1270AN      | 12 x 4 in                    | 11.0 in             | 5.8 in             | 5.3 in             | *     |
|    | 121 UAIN    | (300 x 100 mm)               | (280 mm)            | (146 mm)           | (133 mm)           |       |
|    | 1270AN65B   | 12 x 4 in                    | 8.9 in              | 6.5 in             | 2.4 in             | WT    |
|    | 1270AN03D   | (300 x 100 mm)               | (226 mm)            | (165 mm)           | (60 mm)            | VVI   |
|    | 1271AN      | 12 x 6 in                    | 12.0 in             | 5.8 in             | 6.2 in             | *     |
|    | 127 17(1)   | (300 x 150 mm)               | (304 mm)            | (146 mm)           | (157 mm)           |       |
|    | 1271AN65B   | 12 x 6 in                    | 10.0 in             | 6.5 in             | 3.5 in             | WT    |
|    | 127 TAINOSD | (300 x 150 mm)               | (254 mm)            | (165 mm)           | (89 mm)            | VVI   |
| ľ  | 1272AN      | 12 x 8 in                    | 12.5 in             | 5.8 in             | 6.7 in             | *     |
|    | IZIZAN      | (300 x 200 mm)               | (317 mm)            | (146 mm)           | (171 mm)           |       |
|    | 1272AN65B   | 12 x 8 in                    | 10.8 in             | 6.5 in             | 4.3 in             | WT    |
| ŀ  | 12727111002 | (300 x 200 mm)               | (273 mm)            | (165 mm)           | (108 mm)           | ** .  |
|    | 1273AN      | 12 x 10 in<br>(300 x 250 mm) | 13.3 in<br>(338 mm) | 5.8 in<br>(146 mm) | 7.6 in<br>(192 mm) | *     |
| ŀ  |             | 12 x 10 in                   | 11.8 in             | 6.5 in             | 5.3 in             |       |
|    | 1273AN65B   | (300 x 250 mm)               | (298 mm)            | (165 mm)           | (133 mm)           | WT    |
| L  |             | (500 A 250 HIIII)            | (230 11111)         | (100 11111)        | (100 111111)       |       |

<sup>\* =</sup> PLAIN END WT = WATER TIGHT

<sup>\*\*</sup> LIMITED AVAILABILITY. PLEASE SEE INJECTION MOLDED FITTING SECTION FOR OTHER AVAILABLE FITTINGS

PLAIN END

ST & WT (INCLUDES 2 GASKETS)

| DRAWING #:   | 2500 |           |
|--------------|------|-----------|
| DRAWN BY:    | JCB  | 06.05.06  |
| APPROVED BY: | JCB  | 06.26.07  |
| REVISIONS:   | TJR  | 1/29/2010 |
|              |      |           |
|              |      |           |