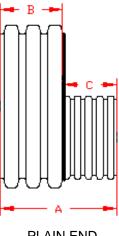

### **DUAL WALL FABRICATED REDUCERS** 15"×4" - 15"×12" DIAMETER

| PART #      | PIPE SIZE      | А        | В        | С        | JOINT |
|-------------|----------------|----------|----------|----------|-------|
| 457041      | 15 x 4 in      | 13.0 in  | 7.8 in   | 5.3 in   | *     |
| 1570AN      | (375 x 100 mm) | (331 mm) | (197 mm) | (133 mm) | *     |
| 1570 A NGED | 15 x 4 in      | 10.1 in  | 7.8 in   | 2.4 in   | WT    |
| 1570AN65B   | (375 x 100 mm) | (257 mm) | (197 mm) | (60 mm)  | VVI   |
| 1571AN      | 15 x 6 in      | 14.0 in  | 7.8 in   | 6.2 in   | *     |
| 157 IAIN    | (375 x 150 mm) | (355 mm) | (197 mm) | (157 mm) |       |
| 1571AN65B   | 15 x 6 in      | 11.3 in  | 7.8 in   | 3.5 in   | WT    |
| 137 TAINO3D | (375 x 150 mm) | (286 mm) | (197 mm) | (89 mm)  | VVI   |
| 1572AN      | 15 x 8 in      | 14.5 in  | 7.8 in   | 6.7 in   | *     |
| 1372/410    | (375 x 200 mm) | (368 mm) | (197 mm) | (171 mm) |       |
| 1572AN65B   | 15 x 8 in      | 12.0 in  | 7.8 in   | 4.3 in   | WT    |
| 1372AN03B   | (375 x 200 mm) | (305 mm) | (197 mm) | (108 mm) | VVI   |
| 1573AN      | 15 x 10 in     | 15.3 in  | 7.8 in   | 7.6 in   | *     |
| 1373AN      | (375 x 250 mm) | (389 mm) | (197 mm) | (192 mm) |       |
| 1573AN65B   | 15 x 10 in     | 13.0 in  | 7.8 in   | 5.3 in   | WT    |
| 1373AN03B   | (375 x 250 mm) | (330 mm) | (197 mm) | (133 mm) | VVI   |
| 1574AN      | 15 x 12 in     | 17.0 in  | 7.8 in   | 9.2 in   | *     |
| 1574AN      | (375 x 300 mm) | (431 mm) | (197 mm) | (234 mm) |       |
| 1574AN85B   | 15 x 12 in     | 14.3 in  | 7.8 in   | 6.5 in   | ST    |
| 1374ANOOD   | (375 x 300 mm) | (362 mm) | (197 mm) | (165 mm) | 31    |
| 1574AN65B   | 15 x 12 in     | 14.3 in  | 7.8 in   | 6.5 in   | WT    |
| 1374ANOSD   | (375 x 300 mm) | (362 mm) | (197 mm) | (165 mm) | VVI   |

\* = PLAIN END ST = SOIL TIGHT WT = WATER TIGHT

PLAIN END

ST & WT (INCLUDES 2 GASKETS)

| DRAWING #:   | 2505 |          |
|--------------|------|----------|
| DRAWN BY:    | JCB  | 06.05.06 |
| APPROVED BY: | JCB  | 06.26.07 |
| REVISIONS:   | NJP  | 06.15.07 |
|              |      |          |
|              |      |          |