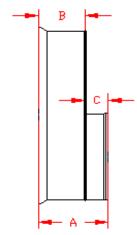

### DUAL WALL FABRICATED REDUCERS 6"x4" - 12"x10" DIAMETER

|    | PART#       | PIPE SIZE                    | А                   | В                  | С                  | JOINT |
|----|-------------|------------------------------|---------------------|--------------------|--------------------|-------|
| ** | 0670AN      | 6 x 4 in                     | 11.4 in             | 6.2 in             | 5.3 in             | *     |
| Į  | 00707111    | (150 x 100 mm)               | (291 mm)            | (157 mm)           | (133 mm)           |       |
| ** | 0870AN      | 8 x 4 in                     | 12.0 in             | 6.7 in             | 5.3 in             | *     |
|    | 00707111    | (200 x 100 mm)               | (304 mm)            | (171 mm)           | (135 mm)           |       |
| ** | 0871AN      | 8 x 6 in                     | 12.9 in             | 6.7 in             | 6.2 in             | *     |
|    | 007 TAIN    | (200 x 150 mm)               | (328 mm)            | (171 mm)           | (157 mm)           |       |
| ** | 1070AN      | 10 x 4 in                    | 12.8 in             | 7.6 in             | 5.3 in             | *     |
|    | TOTOAIN     | (250 x 100 mm)               | (325 mm)            | (192 mm)           | (133 mm)           |       |
| ** | 1071AN      | 10 x 6 in                    | 13.8 in             | 7.6 in             | 6.2 in             | *     |
|    | 107 TAIN    | (250 x 150 mm)               | (349 mm)            | (192 mm)           | (157 mm)           |       |
| ** | 1072AN      | 10 x 8 in                    | 14.3 in             | 7.6 in             | 6.7 in             | *     |
|    | IUIZAN      | (250 x 200 mm)               | (363 mm)            | (192 mm)           | (171 mm)           |       |
| ľ  | 1270AN      | 12 x 4 in                    | 11.0 in             | 5.8 in             | 5.3 in             | *     |
|    | 121 UAIN    | (300 x 100 mm)               | (280 mm)            | (146 mm)           | (133 mm)           |       |
|    | 1270AN65B   | 12 x 4 in                    | 8.9 in              | 6.5 in             | 2.4 in             | WT    |
|    | 1270AN03D   | (300 x 100 mm)               | (226 mm)            | (165 mm)           | (60 mm)            | VVI   |
|    | 1271AN      | 12 x 6 in                    | 12.0 in             | 5.8 in             | 6.2 in             | *     |
|    | 127 17(1)   | (300 x 150 mm)               | (304 mm)            | (146 mm)           | (157 mm)           |       |
|    | 1271AN65B   | 12 x 6 in                    | 10.0 in             | 6.5 in             | 3.5 in             | WT    |
|    | 127 TAINOSD | (300 x 150 mm)               | (254 mm)            | (165 mm)           | (89 mm)            | VVI   |
| ľ  | 1272AN      | 12 x 8 in                    | 12.5 in             | 5.8 in             | 6.7 in             | *     |
|    | IZIZAN      | (300 x 200 mm)               | (317 mm)            | (146 mm)           | (171 mm)           |       |
|    | 1272AN65B   | 12 x 8 in                    | 10.8 in             | 6.5 in             | 4.3 in             | WT    |
| ŀ  | 12727111002 | (300 x 200 mm)               | (273 mm)            | (165 mm)           | (108 mm)           | ** .  |
|    | 1273AN      | 12 x 10 in<br>(300 x 250 mm) | 13.3 in<br>(338 mm) | 5.8 in<br>(146 mm) | 7.6 in<br>(192 mm) | *     |
| ŀ  |             | 12 x 10 in                   | 11.8 in             | 6.5 in             | 5.3 in             |       |
|    | 1273AN65B   | (300 x 250 mm)               | (298 mm)            | (165 mm)           | (133 mm)           | WT    |
| L  |             | (500 A 250 HIIII)            | (230 11111)         | (100 11111)        | (100 111111)       |       |

<sup>\* =</sup> PLAIN END WT = WATER TIGHT

<sup>\*\*</sup> LIMITED AVAILABILITY. PLEASE SEE INJECTION MOLDED FITTING SECTION FOR OTHER AVAILABLE FITTINGS

PLAIN END

ST & WT (INCLUDES 2 GASKETS)

| DRAWING #:   | 2500 |           |
|--------------|------|-----------|
| DRAWN BY:    | JCB  | 06.05.06  |
| APPROVED BY: | JCB  | 06.26.07  |
| REVISIONS:   | TJR  | 1/29/2010 |
|              |      |           |
|              |      |           |