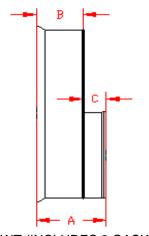

<sup>\* =</sup> PLAIN END WT = WATER TIGHT

<sup>\*\*</sup> LIMITED AVAILABILITY. PLEASE SEE INJECTION MOLDED FITTING SECTION FOR OTHER AVAILABLE FITTINGS

PLAIN END

ST & WT (INCLUDES 2 GASKETS)

| DRAWING #:   | 2500 |           |
|--------------|------|-----------|
| DRAWN BY:    | JCB  | 06.05.06  |
| APPROVED BY: | JCB  | 06.26.07  |
| REVISIONS:   | TJR  | 1/29/2010 |
|              |      |           |
|              |      |           |