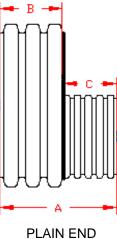

### DUAL WALL FABRICATED REDUCERS 6"x4" - 12"x10" DIAMETER

|    | PART#       | PIPE SIZE                    | А                   | В                  | С                  | JOINT |
|----|-------------|------------------------------|---------------------|--------------------|--------------------|-------|
| ** | 0670AN      | 6 x 4 in                     | 11.4 in             | 6.2 in             | 5.3 in             | *     |
| Į  | 00707111    | (150 x 100 mm)               | (291 mm)            | (157 mm)           | (133 mm)           |       |
| ** | 0870AN      | 8 x 4 in                     | 12.0 in             | 6.7 in             | 5.3 in             | *     |
|    | 00707111    | (200 x 100 mm)               | (304 mm)            | (171 mm)           | (135 mm)           |       |
| ** | 0871AN      | 8 x 6 in                     | 12.9 in             | 6.7 in             | 6.2 in             | *     |
|    | 007 TAIN    | (200 x 150 mm)               | (328 mm)            | (171 mm)           | (157 mm)           |       |
| ** | 1070AN      | 10 x 4 in                    | 12.8 in             | 7.6 in             | 5.3 in             | *     |
|    | TOTOAIN     | (250 x 100 mm)               | (325 mm)            | (192 mm)           | (133 mm)           |       |
| ** | 1071AN      | 10 x 6 in                    | 13.8 in             | 7.6 in             | 6.2 in             | *     |
|    | 107 TAIN    | (250 x 150 mm)               | (349 mm)            | (192 mm)           | (157 mm)           |       |
| ** | 1072AN      | 10 x 8 in                    | 14.3 in             | 7.6 in             | 6.7 in             | *     |
|    | IUIZAN      | (250 x 200 mm)               | (363 mm)            | (192 mm)           | (171 mm)           |       |
| ľ  | 1270AN      | 12 x 4 in                    | 11.0 in             | 5.8 in             | 5.3 in             | *     |
|    | 121 UAIN    | (300 x 100 mm)               | (280 mm)            | (146 mm)           | (133 mm)           |       |
|    | 1270AN65B   | 12 x 4 in                    | 8.9 in              | 6.5 in             | 2.4 in             | WT    |
|    | 1270AN03D   | (300 x 100 mm)               | (226 mm)            | (165 mm)           | (60 mm)            | VVI   |
|    | 1271AN      | 12 x 6 in                    | 12.0 in             | 5.8 in             | 6.2 in             | *     |
|    | 127 17(1)   | (300 x 150 mm)               | (304 mm)            | (146 mm)           | (157 mm)           |       |
|    | 1271AN65B   | 12 x 6 in                    | 10.0 in             | 6.5 in             | 3.5 in             | WT    |
|    | 127 TAINOSD | (300 x 150 mm)               | (254 mm)            | (165 mm)           | (89 mm)            | VVI   |
| ľ  | 1272AN      | 12 x 8 in                    | 12.5 in             | 5.8 in             | 6.7 in             | *     |
|    | IZIZAN      | (300 x 200 mm)               | (317 mm)            | (146 mm)           | (171 mm)           |       |
|    | 1272AN65B   | 12 x 8 in                    | 10.8 in             | 6.5 in             | 4.3 in             | WT    |
| ŀ  | 12727111002 | (300 x 200 mm)               | (273 mm)            | (165 mm)           | (108 mm)           | ** .  |
|    | 1273AN      | 12 x 10 in<br>(300 x 250 mm) | 13.3 in<br>(338 mm) | 5.8 in<br>(146 mm) | 7.6 in<br>(192 mm) | *     |
| ŀ  |             | 12 x 10 in                   | 11.8 in             | 6.5 in             | 5.3 in             |       |
|    | 1273AN65B   | (300 x 250 mm)               | (298 mm)            | (165 mm)           | (133 mm)           | WT    |
| L  |             | (500 A 250 HIIII)            | (230 11111)         | (100 11111)        | (100 111111)       |       |

<sup>\* =</sup> PLAIN END WT = WATER TIGHT

<sup>\*\*</sup> LIMITED AVAILABILITY. PLEASE SEE INJECTION MOLDED FITTING SECTION FOR OTHER AVAILABLE FITTINGS

PLAIN END

ST & WT (INCLUDES 2 GASKETS)

| DRAWING #:   | 2500 |           |
|--------------|------|-----------|
| DRAWN BY:    | JCB  | 06.05.06  |
| APPROVED BY: | JCB  | 06.26.07  |
| REVISIONS:   | TJR  | 1/29/2010 |
|              |      |           |
|              |      |           |