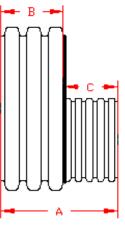

### DUAL WALL FABRICATED REDUCERS 6"x4" - 12"x10" DIAMETER

|    | PART#       | PIPE SIZE                    | А                   | В                  | С                  | JOINT |
|----|-------------|------------------------------|---------------------|--------------------|--------------------|-------|
| ** | 0670AN      | 6 x 4 in                     | 11.4 in             | 6.2 in             | 5.3 in             | *     |
| Į  | 00707111    | (150 x 100 mm)               | (291 mm)            | (157 mm)           | (133 mm)           |       |
| ** | 0870AN      | 8 x 4 in                     | 12.0 in             | 6.7 in             | 5.3 in             | *     |
|    | 00707111    | (200 x 100 mm)               | (304 mm)            | (171 mm)           | (135 mm)           |       |
| ** | 0871AN      | 8 x 6 in                     | 12.9 in             | 6.7 in             | 6.2 in             | *     |
|    | 007 TAIN    | (200 x 150 mm)               | (328 mm)            | (171 mm)           | (157 mm)           |       |
| ** | 1070AN      | 10 x 4 in                    | 12.8 in             | 7.6 in             | 5.3 in             | *     |
|    | TOTOAIN     | (250 x 100 mm)               | (325 mm)            | (192 mm)           | (133 mm)           |       |
| ** | 1071AN      | 10 x 6 in                    | 13.8 in             | 7.6 in             | 6.2 in             | *     |
|    | 107 TAIN    | (250 x 150 mm)               | (349 mm)            | (192 mm)           | (157 mm)           |       |
| ** | 1072AN      | 10 x 8 in                    | 14.3 in             | 7.6 in             | 6.7 in             | *     |
|    | IUIZAN      | (250 x 200 mm)               | (363 mm)            | (192 mm)           | (171 mm)           |       |
| ľ  | 1270AN      | 12 x 4 in                    | 11.0 in             | 5.8 in             | 5.3 in             | *     |
|    | 121 UAIN    | (300 x 100 mm)               | (280 mm)            | (146 mm)           | (133 mm)           |       |
|    | 1270AN65B   | 12 x 4 in                    | 8.9 in              | 6.5 in             | 2.4 in             | WT    |
|    | 1270AN03D   | (300 x 100 mm)               | (226 mm)            | (165 mm)           | (60 mm)            | VVI   |
|    | 1271AN      | 12 x 6 in                    | 12.0 in             | 5.8 in             | 6.2 in             | *     |
|    | 127 17(1)   | (300 x 150 mm)               | (304 mm)            | (146 mm)           | (157 mm)           |       |
|    | 1271AN65B   | 12 x 6 in                    | 10.0 in             | 6.5 in             | 3.5 in             | WT    |
|    | 127 TAINOSD | (300 x 150 mm)               | (254 mm)            | (165 mm)           | (89 mm)            | VVI   |
| ľ  | 1272AN      | 12 x 8 in                    | 12.5 in             | 5.8 in             | 6.7 in             | *     |
|    | IZIZAN      | (300 x 200 mm)               | (317 mm)            | (146 mm)           | (171 mm)           |       |
|    | 1272AN65B   | 12 x 8 in                    | 10.8 in             | 6.5 in             | 4.3 in             | WT    |
| ŀ  | 12727111002 | (300 x 200 mm)               | (273 mm)            | (165 mm)           | (108 mm)           | ** .  |
|    | 1273AN      | 12 x 10 in<br>(300 x 250 mm) | 13.3 in<br>(338 mm) | 5.8 in<br>(146 mm) | 7.6 in<br>(192 mm) | *     |
| ŀ  |             | 12 x 10 in                   | 11.8 in             | 6.5 in             | 5.3 in             |       |
|    | 1273AN65B   | (300 x 250 mm)               | (298 mm)            | (165 mm)           | (133 mm)           | WT    |
| L  |             | (500 A 250 HIIII)            | (230 11111)         | (100 11111)        | (100 111111)       |       |

<sup>\* =</sup> PLAIN END WT = WATER TIGHT

<sup>\*\*</sup> LIMITED AVAILABILITY. PLEASE SEE INJECTION MOLDED FITTING SECTION FOR OTHER AVAILABLE FITTINGS

PLAIN END

ST & WT (INCLUDES 2 GASKETS)

| DRAWING #:   | 2500 |           |
|--------------|------|-----------|
| DRAWN BY:    | JCB  | 06.05.06  |
| APPROVED BY: | JCB  | 06.26.07  |
| REVISIONS:   | TJR  | 1/29/2010 |
|              |      |           |
|              |      |           |