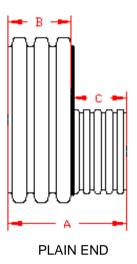

### DUAL WALL FABRICATED REDUCERS 6"x4" - 12"x10" DIAMETER

|    | PART#       | PIPE SIZE                    | А                   | В                  | С                  | JOINT |
|----|-------------|------------------------------|---------------------|--------------------|--------------------|-------|
| ** | 0670AN      | 6 x 4 in                     | 11.4 in             | 6.2 in             | 5.3 in             | *     |
| Į  | 00707111    | (150 x 100 mm)               | (291 mm)            | (157 mm)           | (133 mm)           |       |
| ** | 0870AN      | 8 x 4 in                     | 12.0 in             | 6.7 in             | 5.3 in             | *     |
|    | 00707111    | (200 x 100 mm)               | (304 mm)            | (171 mm)           | (135 mm)           |       |
| ** | 0871AN      | 8 x 6 in                     | 12.9 in             | 6.7 in             | 6.2 in             | *     |
|    | 007 TAIN    | (200 x 150 mm)               | (328 mm)            | (171 mm)           | (157 mm)           |       |
| ** | 1070AN      | 10 x 4 in                    | 12.8 in             | 7.6 in             | 5.3 in             | *     |
|    | TOTOAIN     | (250 x 100 mm)               | (325 mm)            | (192 mm)           | (133 mm)           |       |
| ** | 1071AN      | 10 x 6 in                    | 13.8 in             | 7.6 in             | 6.2 in             | *     |
|    | 107 TAIN    | (250 x 150 mm)               | (349 mm)            | (192 mm)           | (157 mm)           |       |
| ** | 1072AN      | 10 x 8 in                    | 14.3 in             | 7.6 in             | 6.7 in             | *     |
|    | IUIZAN      | (250 x 200 mm)               | (363 mm)            | (192 mm)           | (171 mm)           |       |
| ľ  | 1270AN      | 12 x 4 in                    | 11.0 in             | 5.8 in             | 5.3 in             | *     |
|    | 121 UAIN    | (300 x 100 mm)               | (280 mm)            | (146 mm)           | (133 mm)           |       |
|    | 1270AN65B   | 12 x 4 in                    | 8.9 in              | 6.5 in             | 2.4 in             | WT    |
|    | 1270AN03D   | (300 x 100 mm)               | (226 mm)            | (165 mm)           | (60 mm)            | VVI   |
|    | 1271AN      | 12 x 6 in                    | 12.0 in             | 5.8 in             | 6.2 in             | *     |
|    | 127 17(1)   | (300 x 150 mm)               | (304 mm)            | (146 mm)           | (157 mm)           |       |
|    | 1271AN65B   | 12 x 6 in                    | 10.0 in             | 6.5 in             | 3.5 in             | WT    |
|    | 127 TAINOSD | (300 x 150 mm)               | (254 mm)            | (165 mm)           | (89 mm)            | VVI   |
| ľ  | 1272AN      | 12 x 8 in                    | 12.5 in             | 5.8 in             | 6.7 in             | *     |
|    | IZIZAN      | (300 x 200 mm)               | (317 mm)            | (146 mm)           | (171 mm)           |       |
|    | 1272AN65B   | 12 x 8 in                    | 10.8 in             | 6.5 in             | 4.3 in             | WT    |
| ŀ  | 12727111002 | (300 x 200 mm)               | (273 mm)            | (165 mm)           | (108 mm)           | ** .  |
|    | 1273AN      | 12 x 10 in<br>(300 x 250 mm) | 13.3 in<br>(338 mm) | 5.8 in<br>(146 mm) | 7.6 in<br>(192 mm) | *     |
| ŀ  |             | 12 x 10 in                   | 11.8 in             | 6.5 in             | 5.3 in             |       |
|    | 1273AN65B   | (300 x 250 mm)               | (298 mm)            | (165 mm)           | (133 mm)           | WT    |
| L  |             | (500 A 250 HIIII)            | (230 11111)         | (100 11111)        | (100 111111)       |       |

<sup>\* =</sup> PLAIN END WT = WATER TIGHT

<sup>\*\*</sup> LIMITED AVAILABILITY. PLEASE SEE INJECTION MOLDED FITTING SECTION FOR OTHER AVAILABLE FITTINGS

PLAIN END

ST & WT (INCLUDES 2 GASKETS)

| DRAWING #:   | 2500 |           |
|--------------|------|-----------|
| DRAWN BY:    | JCB  | 06.05.06  |
| APPROVED BY: | JCB  | 06.26.07  |
| REVISIONS:   | TJR  | 1/29/2010 |
|              |      |           |
|              |      |           |