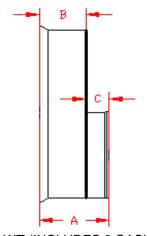

\* = PLAIN END ST = SOIL TIGHT WT = WATER TIGHT

PLAIN END

ST & WT (INCLUDES 2 GASKETS)

| DRAWING #:   | 2505 |          |
|--------------|------|----------|
| DRAWN BY:    | JCB  | 06.05.06 |
| APPROVED BY: | JCB  | 06.26.07 |
| REVISIONS:   | NJP  | 06.15.07 |
|              |      |          |
|              |      |          |