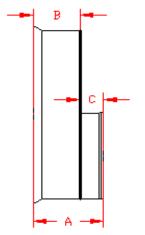

<sup>\* =</sup> PLAIN END WT = WATER TIGHT

<sup>\*\*</sup> LIMITED AVAILABILITY. PLEASE SEE INJECTION MOLDED FITTING SECTION FOR OTHER AVAILABLE FITTINGS

PLAIN END

ST & WT (INCLUDES 2 GASKETS)

| DRAWING #:   | 2500 |           |
|--------------|------|-----------|
| DRAWN BY:    | JCB  | 06.05.06  |
| APPROVED BY: | JCB  | 06.26.07  |
| REVISIONS:   | TJR  | 1/29/2010 |
|              |      |           |
|              |      |           |

\* = PLAIN END ST = SOIL TIGHT WT = WATER TIGHT

PLAIN END

ST & WT (INCLUDES 2 GASKETS)

| DRAWING #:   | 2505 |          |
|--------------|------|----------|
| DRAWN BY:    | JCB  | 06.05.06 |
| APPROVED BY: | JCB  | 06.26.07 |
| REVISIONS:   | NJP  | 06.15.07 |
|              |      |          |
|              |      |          |