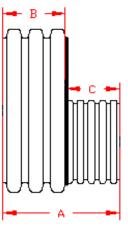

### DUAL WALL FABRICATED REDUCERS 6"x4" - 12"x10" DIAMETER

|    | PART#       | PIPE SIZE                    | А                   | В                  | С                  | JOINT |
|----|-------------|------------------------------|---------------------|--------------------|--------------------|-------|
| ** | 0670AN      | 6 x 4 in                     | 11.4 in             | 6.2 in             | 5.3 in             | *     |
| Į  | 00707111    | (150 x 100 mm)               | (291 mm)            | (157 mm)           | (133 mm)           |       |
| ** | 0870AN      | 8 x 4 in                     | 12.0 in             | 6.7 in             | 5.3 in             | *     |
|    | 00707111    | (200 x 100 mm)               | (304 mm)            | (171 mm)           | (135 mm)           |       |
| ** | 0871AN      | 8 x 6 in                     | 12.9 in             | 6.7 in             | 6.2 in             | *     |
|    | 007 TAIN    | (200 x 150 mm)               | (328 mm)            | (171 mm)           | (157 mm)           |       |
| ** | 1070AN      | 10 x 4 in                    | 12.8 in             | 7.6 in             | 5.3 in             | *     |
|    | TOTOAIN     | (250 x 100 mm)               | (325 mm)            | (192 mm)           | (133 mm)           |       |
| ** | 1071AN      | 10 x 6 in                    | 13.8 in             | 7.6 in             | 6.2 in             | *     |
|    | 107 TAIN    | (250 x 150 mm)               | (349 mm)            | (192 mm)           | (157 mm)           |       |
| ** | 1072AN      | 10 x 8 in                    | 14.3 in             | 7.6 in             | 6.7 in             | *     |
|    | IUIZAN      | (250 x 200 mm)               | (363 mm)            | (192 mm)           | (171 mm)           |       |
| ľ  | 1270AN      | 12 x 4 in                    | 11.0 in             | 5.8 in             | 5.3 in             | *     |
|    | 121 UAIN    | (300 x 100 mm)               | (280 mm)            | (146 mm)           | (133 mm)           |       |
|    | 1270AN65B   | 12 x 4 in                    | 8.9 in              | 6.5 in             | 2.4 in             | WT    |
|    | 1270AN03D   | (300 x 100 mm)               | (226 mm)            | (165 mm)           | (60 mm)            | VVI   |
|    | 1271AN      | 12 x 6 in                    | 12.0 in             | 5.8 in             | 6.2 in             | *     |
|    | 127 17(1)   | (300 x 150 mm)               | (304 mm)            | (146 mm)           | (157 mm)           |       |
|    | 1271AN65B   | 12 x 6 in                    | 10.0 in             | 6.5 in             | 3.5 in             | WT    |
|    | 127 TAINOSD | (300 x 150 mm)               | (254 mm)            | (165 mm)           | (89 mm)            | VVI   |
| ľ  | 1272AN      | 12 x 8 in                    | 12.5 in             | 5.8 in             | 6.7 in             | *     |
|    | IZIZAN      | (300 x 200 mm)               | (317 mm)            | (146 mm)           | (171 mm)           |       |
|    | 1272AN65B   | 12 x 8 in                    | 10.8 in             | 6.5 in             | 4.3 in             | WT    |
| ŀ  | 12727111002 | (300 x 200 mm)               | (273 mm)            | (165 mm)           | (108 mm)           | ** .  |
|    | 1273AN      | 12 x 10 in<br>(300 x 250 mm) | 13.3 in<br>(338 mm) | 5.8 in<br>(146 mm) | 7.6 in<br>(192 mm) | *     |
| ŀ  |             | 12 x 10 in                   | 11.8 in             | 6.5 in             | 5.3 in             |       |
|    | 1273AN65B   | (300 x 250 mm)               | (298 mm)            | (165 mm)           | (133 mm)           | WT    |
| L  |             | (500 A 250 HIIII)            | (230 11111)         | (100 11111)        | (100 111111)       |       |

<sup>\* =</sup> PLAIN END WT = WATER TIGHT

<sup>\*\*</sup> LIMITED AVAILABILITY. PLEASE SEE INJECTION MOLDED FITTING SECTION FOR OTHER AVAILABLE FITTINGS

PLAIN END

ST & WT (INCLUDES 2 GASKETS)

| DRAWING #:   | 2500 |           |
|--------------|------|-----------|
| DRAWN BY:    | JCB  | 06.05.06  |
| APPROVED BY: | JCB  | 06.26.07  |
| REVISIONS:   | TJR  | 1/29/2010 |
|              |      |           |
|              |      |           |