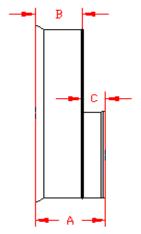

### **DUAL WALL FABRICATED REDUCERS** 15"×4" - 15"×12" DIAMETER

| PART #      | PIPE SIZE      | А        | В        | С        | JOINT |
|-------------|----------------|----------|----------|----------|-------|
| 457041      | 15 x 4 in      | 13.0 in  | 7.8 in   | 5.3 in   | *     |
| 1570AN      | (375 x 100 mm) | (331 mm) | (197 mm) | (133 mm) | *     |
| 1570 A NGED | 15 x 4 in      | 10.1 in  | 7.8 in   | 2.4 in   | WT    |
| 1570AN65B   | (375 x 100 mm) | (257 mm) | (197 mm) | (60 mm)  | VVI   |
| 1571AN      | 15 x 6 in      | 14.0 in  | 7.8 in   | 6.2 in   | *     |
| 157 IAIN    | (375 x 150 mm) | (355 mm) | (197 mm) | (157 mm) |       |
| 1571AN65B   | 15 x 6 in      | 11.3 in  | 7.8 in   | 3.5 in   | WT    |
| 137 TAINO3D | (375 x 150 mm) | (286 mm) | (197 mm) | (89 mm)  | VVI   |
| 1572AN      | 15 x 8 in      | 14.5 in  | 7.8 in   | 6.7 in   | *     |
| 1372/410    | (375 x 200 mm) | (368 mm) | (197 mm) | (171 mm) |       |
| 1572AN65B   | 15 x 8 in      | 12.0 in  | 7.8 in   | 4.3 in   | WT    |
| 1372AN03B   | (375 x 200 mm) | (305 mm) | (197 mm) | (108 mm) | VVI   |
| 1573AN      | 15 x 10 in     | 15.3 in  | 7.8 in   | 7.6 in   | *     |
| 1373AN      | (375 x 250 mm) | (389 mm) | (197 mm) | (192 mm) |       |
| 1573AN65B   | 15 x 10 in     | 13.0 in  | 7.8 in   | 5.3 in   | WT    |
| 1373AN03B   | (375 x 250 mm) | (330 mm) | (197 mm) | (133 mm) | VVI   |
| 1574AN      | 15 x 12 in     | 17.0 in  | 7.8 in   | 9.2 in   | *     |
| 1574AN      | (375 x 300 mm) | (431 mm) | (197 mm) | (234 mm) |       |
| 1574AN85B   | 15 x 12 in     | 14.3 in  | 7.8 in   | 6.5 in   | ST    |
| 1374ANOOD   | (375 x 300 mm) | (362 mm) | (197 mm) | (165 mm) | 31    |
| 1574AN65B   | 15 x 12 in     | 14.3 in  | 7.8 in   | 6.5 in   | WT    |
| 1374ANOSD   | (375 x 300 mm) | (362 mm) | (197 mm) | (165 mm) | VVI   |

\* = PLAIN END ST = SOIL TIGHT WT = WATER TIGHT

PLAIN END

ST & WT (INCLUDES 2 GASKETS)

| DRAWING #:   | 2505 |          |
|--------------|------|----------|
| DRAWN BY:    | JCB  | 06.05.06 |
| APPROVED BY: | JCB  | 06.26.07 |
| REVISIONS:   | NJP  | 06.15.07 |
|              |      |          |
|              |      |          |