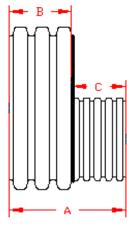

### **DUAL WALL FABRICATED REDUCERS** 15"×4" - 15"×12" DIAMETER

| PART #      | PIPE SIZE      | А        | В        | С        | JOINT |
|-------------|----------------|----------|----------|----------|-------|
| 457041      | 15 x 4 in      | 13.0 in  | 7.8 in   | 5.3 in   | *     |
| 1570AN      | (375 x 100 mm) | (331 mm) | (197 mm) | (133 mm) | *     |
| 1570 A NGED | 15 x 4 in      | 10.1 in  | 7.8 in   | 2.4 in   | WT    |
| 1570AN65B   | (375 x 100 mm) | (257 mm) | (197 mm) | (60 mm)  | VVI   |
| 1571AN      | 15 x 6 in      | 14.0 in  | 7.8 in   | 6.2 in   | *     |
| 157 IAIN    | (375 x 150 mm) | (355 mm) | (197 mm) | (157 mm) |       |
| 1571AN65B   | 15 x 6 in      | 11.3 in  | 7.8 in   | 3.5 in   | WT    |
| 137 TAINO3D | (375 x 150 mm) | (286 mm) | (197 mm) | (89 mm)  | VVI   |
| 1572AN      | 15 x 8 in      | 14.5 in  | 7.8 in   | 6.7 in   | *     |
| 1372/410    | (375 x 200 mm) | (368 mm) | (197 mm) | (171 mm) |       |
| 1572AN65B   | 15 x 8 in      | 12.0 in  | 7.8 in   | 4.3 in   | WT    |
| 1372AN03B   | (375 x 200 mm) | (305 mm) | (197 mm) | (108 mm) | VVI   |
| 1573AN      | 15 x 10 in     | 15.3 in  | 7.8 in   | 7.6 in   | *     |
| 1373AN      | (375 x 250 mm) | (389 mm) | (197 mm) | (192 mm) |       |
| 1573AN65B   | 15 x 10 in     | 13.0 in  | 7.8 in   | 5.3 in   | WT    |
| 1373AN03B   | (375 x 250 mm) | (330 mm) | (197 mm) | (133 mm) | VVI   |
| 1574AN      | 15 x 12 in     | 17.0 in  | 7.8 in   | 9.2 in   | *     |
| 1574AN      | (375 x 300 mm) | (431 mm) | (197 mm) | (234 mm) |       |
| 1574AN85B   | 15 x 12 in     | 14.3 in  | 7.8 in   | 6.5 in   | ST    |
| 1374ANOOD   | (375 x 300 mm) | (362 mm) | (197 mm) | (165 mm) | 31    |
| 1574AN65B   | 15 x 12 in     | 14.3 in  | 7.8 in   | 6.5 in   | WT    |
| 1374ANOSD   | (375 x 300 mm) | (362 mm) | (197 mm) | (165 mm) | VVI   |

\* = PLAIN END ST = SOIL TIGHT WT = WATER TIGHT

PLAIN END

ST & WT (INCLUDES 2 GASKETS)

| DRAWING #:   | 2505 |          |
|--------------|------|----------|
| DRAWN BY:    | JCB  | 06.05.06 |
| APPROVED BY: | JCB  | 06.26.07 |
| REVISIONS:   | NJP  | 06.15.07 |
|              |      |          |
|              |      |          |