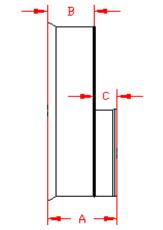

### **DUAL WALL FABRICATED REDUCERS** 24"×4" - 24"×12" DIAMETER

| PART#         | PIPE SIZE      | Α        | В        | С        | JOINT |
|---------------|----------------|----------|----------|----------|-------|
| 0.470.41      | 24 x 4 in      | 14.7 in  | 9.5 in   | 5.3 in   | *     |
| 2470AN        | (600 x 100 mm) | (373 mm) | (240 mm) | (133 mm) | Î     |
| 0.470 A NICED | 24 x 4 in      | 9.4 in   | 7.0 in   | 2.4 in   | VA/T  |
| 2470AN65B     | (600 x 100 mm) | (238 mm) | (178 mm) | (60 mm)  | WT    |
| 2471AN        | 24 x 6 in      | 15.6 in  | 9.5 in   | 6.2 in   | *     |
| 247 1/11      | (600 x 150 mm) | (397 mm) | (240 mm) | (157 mm) |       |
| 2471AN65B     | 24 x 6 in      | 10.5 in  | 7.0 in   | 3.5 in   | WT    |
| 247 TAIN03B   | (600 x 150 mm) | (267 mm) | (178 mm) | (89 mm)  | VVI   |
| 2472AN        | 24 x 8 in      | 16.2 in  | 9.5 in   | 6.7 in   | *     |
| 2412AIN       | (600 x 200 mm) | (411 mm) | (240 mm) | (171 mm) |       |
| 2472AN65B     | 24 x 8 in      | 11.3 in  | 7.0 in   | 4.3 in   | WT    |
| 247 ZAIN03D   | (600 x 200 mm) | (286 mm) | (178 mm) | (108 mm) | VVI   |
| 2473AN        | 24 x 10 in     | 17.0 in  | 9.5 in   | 7.6 in   | *     |
| 247 3AIN      | (600 x 250 mm) | (432 mm) | (240 mm) | (192 mm) |       |
| 2472 A NGED   | 24 x 10 in     | 12.3 in  | 7.0 in   | 5.3 in   | \\/T  |
| 2473AN65B     | (600 x 250 mm) | (311 mm) | (178 mm) | (133 mm) | WT    |
| 2474AN        | 24 x 12 in     | 18.7 in  | 9.5 in   | 9.2 in   | *     |
| 2474AIN       | (600 x 300 mm) | (474 mm) | (240 mm) | (234 mm) |       |
| 2474AN85B     | 24 x 12 in     | 13.5 in  | 7.0 in   | 6.5 in   | ST    |
| Z414AN00D     | (600 x 300 mm) | (343 mm) | (178 mm) | (165 mm) | 31    |
| 2474AN65B     | 24 x 12 in     | 13.5 in  | 7.0 in   | 6.5 in   | WT    |
| 2414AN00D     | (600 x 300 mm) | (343 mm) | (178 mm) | (165 mm) | VVI   |
|               |                |          |          |          |       |

\* = PLAIN END ST = SOIL TIGHT WT = WATER TIGHT

PLAIN END

ST & WT (INCLUDES 2 GASKETS)

| DRAWING #:   | 2515 |          |
|--------------|------|----------|
| DRAWN BY:    | JCB  | 06.05.06 |
| APPROVED BY: | JCB  | 06.26.07 |
| REVISIONS:   | NJP  | 06.15.07 |
|              |      |          |
|              |      |          |