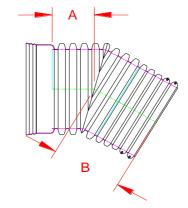

## HP STORM DUAL WALL FABRICATED 30° BENDS 30" - 60" DIAMETER (IB BELL\IB SPIGOT)

| PART #     | PIPE SIZE                 | A                          | В                   | JOINT |
|------------|---------------------------|----------------------------|---------------------|-------|
| 3095AN65BP | <b>30 in</b><br>(750 mm)  | 14.9 in<br>(379 mm)        | 25.3 in<br>(643 mm) | WT    |
| 3695AN65BP | <b>36 in</b><br>(900 mm)  | <b>15.7 in</b><br>(398 mm) | 25.5 in<br>(647 mm) | WT    |
| 4295AN65BP | <b>42 in</b><br>(1050 mm) | <b>17.8 in</b><br>(451 mm) | 21.6 in<br>(547 mm) | WT    |
| 4895AN65BP | <b>48 in</b><br>(1200 mm) | 17.5 in<br>(443 mm)        | 28.1 in<br>(714 mm) | WT    |
| 6095AN65BP | <b>60 in</b><br>(1500 mm) | <b>20.0 in</b><br>(508 mm) | 34.2 in<br>(868 mm) | WT    |