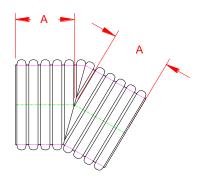

## HP STORM DUAL WALL FABRICATED 30° BENDS 12" - 60" DIAMETER (PLAIN END)

| PART #  | PIPE SIZE                 | А                       | JOINT |
|---------|---------------------------|-------------------------|-------|
| 1295ANP | 12 in<br>(300 mm)         | 9.7 in<br>(246 mm)      | ST    |
| 1595ANP | <b>15 in</b><br>(375 mm)  | 12.4 in<br>(315 mm)     | ST    |
| 1895ANP | 18 in<br>(450 mm)         | <b>12.4 in</b> (315 mm) | ST    |
| 2495ANP | 24 in<br>(600 mm)         | 15.9 in<br>(404 mm)     | ST    |
| 3095ANP | <b>30 in</b> (750 mm)     | 20.6 in<br>(523 mm)     | ST    |
| 3695ANP | <b>36 in</b> (900 mm)     | 25.9 in<br>(658 mm)     | ST    |
| 4295ANP | <b>42 in</b> (1050 mm)    | 22.3 in<br>(566 mm)     | ST    |
| 4895ANP | <b>48 in</b><br>(1200 mm) | 22.7 in<br>(577 mm)     | ST    |
| 6095ANP | <b>60 in</b> (1500 mm)    | 26.0 in<br>(660 mm)     | ST    |