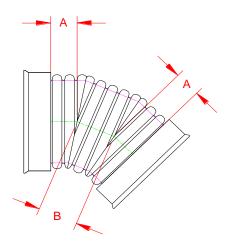

## HP STORM DUAL WALL FABRICATED SWEEPING 45° BENDS 12" - 24" DIAMETER (BELL\BELL)

| PART #     | PIPE SIZE                | А                  | В                   | JOINT |
|------------|--------------------------|--------------------|---------------------|-------|
| 1294AN65BP | 12 in<br>(300 mm)        | 5.7 in<br>(144 mm) | 7.7 in<br>(196 mm)  | WT    |
| 1594AN65BP | <b>15 in</b><br>(375 mm) | 5.2 in<br>(133 mm) | 7.9 in<br>(200 mm)  | WT    |
| 1894AN65BP | <b>18 in</b> (450 mm)    | 6.4 in<br>(162 mm) | 10.1 in<br>(257 mm) | WT    |
| 2494AN65BP | 24 in<br>(600 mm)        | 9.4 in<br>(238 mm) | 12.4 in<br>(314 mm) | WT    |

NOTE: ALL FITTINGS DIMENSIONS ARE FOR REFERENCE ONLY

© 2021 Advanced Drainage Systems, Inc.