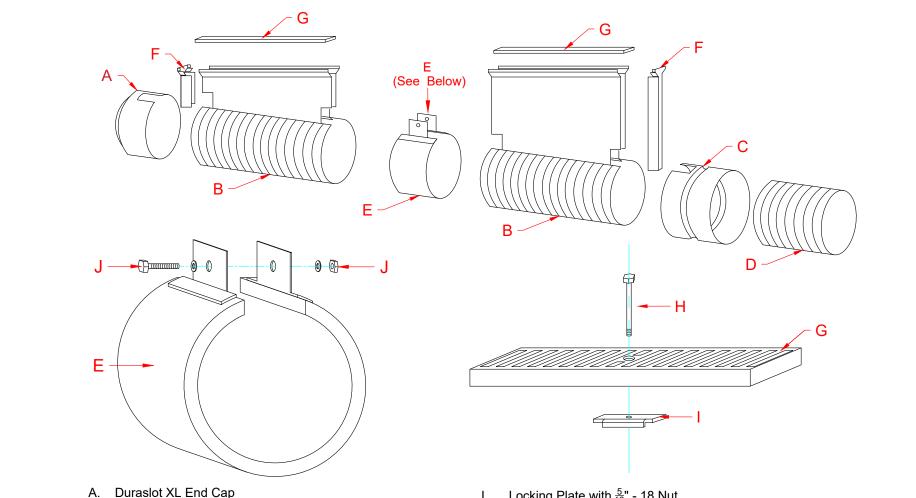

- Duraslot XL Pipe
- Duraslot XL Adapter
- ADS N-12 HDPE or HP Storm Pipe or Plain End Fitting
- **Duraslot XL Coupler Band**
- Duraslot XL Slot Cap
- 5" Wide Grate (Provided by ADS or Other)
- $\frac{5}{16}$ " 18 Locking Bolt (Bolt Design Varies by Grate Design)

- Locking Plate with  $\frac{5}{16}$ " 18 Nut
- J. Hex Head Assembly Kit:
  - $\frac{5}{16}$ " Hex Head Screw x  $3\frac{1}{2}$ " Long w/
  - (2) Washers &  $\frac{5}{16}$ " Hex Nut

NOTE: - Each Cap (A) & Adapter (C) comes with an End Plate (F).

Coupler Band Update

DESCRIPTION

- Coupler Band (E) comes with a Hex Head Assembly Kit (J)

ADVANCED DRAINAGE SYSTEMS, INC. ("ADS") HAS PREPARED THIS DETAIL BASED ON INFORMATION PROVIDED TO ADS. THIS DRAWING IS INTENDED TO DEPICT THE COMPONENTS AS REQUESTED. ADS HAS NOT PERFORMED ANY ENGINEERING OR DESIGN SERVICES FOR THIS PROJECT, NOR HAS ADS INDEPENDENTLY VERIFIED THE INFORMATION SUPPLIED. THE INSTALLATION DETAILS PROVIDED HEREIN ARE GENERAL RECOMMENDATIONS AND ARE NOT SPECIFIC FOR THIS PROJECT. THE DESIGN ENGINEER SHALL REVIEW THESE DETAILS PRIOR TO CONSTRUCTION. IT IS THE DESIGN ENGINEERS RESPONSIBILITY TO ENSURE THE DETAILS PROVIDED HEREIN MEETS OR EXCEEDS THE APPLICABLE NATIONAL, STATE, OR LOCAL REQUIREMENTS AND TO ENSURE THAT THE DETAILS PROVIDED HEREIN ARE ACCEPTABLE FOR THIS