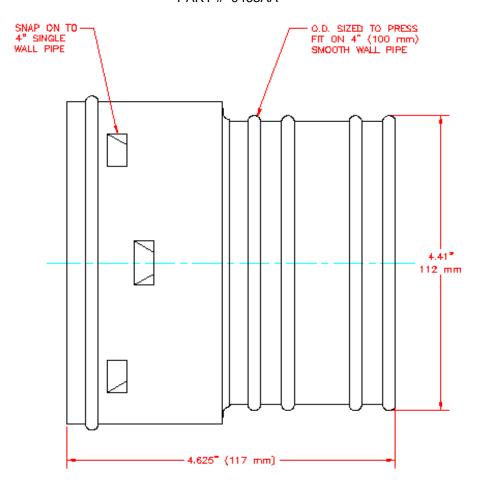

### 4" SEWER AND DRAIN ADAPTER

### PART # 0467AA

NOTE: ALL DIMENSIONS ARE NOMINAL

© 2021 Advanced Drainage Systems, Inc.

| DRAWING #:   | 6010 |          |
|--------------|------|----------|
| DRAWN BY:    | JCB  | 03.20.07 |
| APPROVED BY: | JCB  | 06.28.07 |
| REVISIONS:   | NJP  | 06.20.07 |
|              |      |          |
|              |      |          |