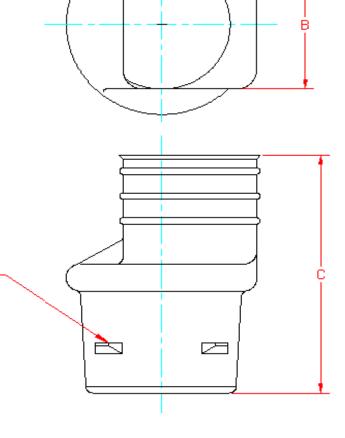

### 4" SEWER AND DRAIN ADAPTER

### PART # 0467AA

NOTE: ALL DIMENSIONS ARE NOMINAL

© 2021 Advanced Drainage Systems, Inc.

| DRAWING #:   | 6010 |          |
|--------------|------|----------|
| DRAWN BY:    | JCB  | 03.20.07 |
| APPROVED BY: | JCB  | 06.28.07 |
| REVISIONS:   | NJP  | 06.20.07 |
|              |      |          |
|              |      |          |