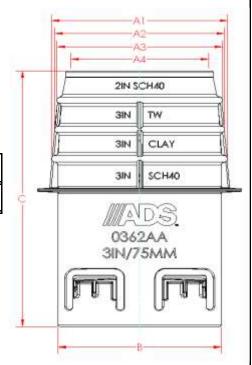

## 3" Universal Adapter

| PART # | PIPE SIZE              | A1       | A2      | А3    | A4       | В                 | С                  |
|--------|------------------------|----------|---------|-------|----------|-------------------|--------------------|
| 0362AA | <b>3 in</b><br>(76 mm) | 3" SCH40 | 3" CLAY | 3" TW | 2" SCH40 | 2.8 in<br>(71 mm) | 4.9 in<br>(125 mm) |

NOTE: ALL DIMENSIONS ARE NOMINAL

© 2023 Advanced Drainage Systems, Inc.

| DRAWING #:   | 6015A |          |
|--------------|-------|----------|
| DRAWN BY:    | EG    | 02.11.25 |
| APPROVED BY: | MC    | 02.11.25 |
|              |       |          |
|              |       |          |
|              |       |          |