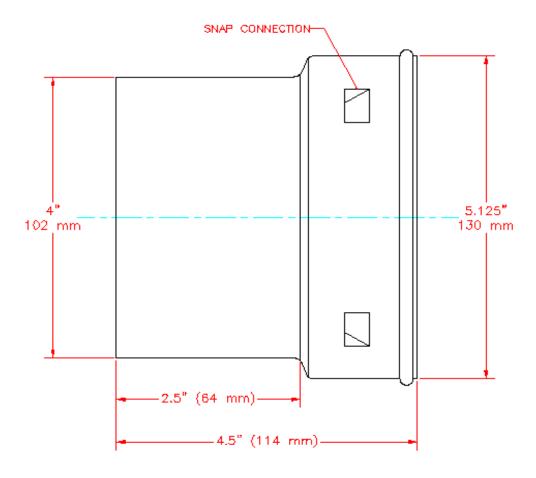

### **CLAY SNAP ADAPTER**

| PART # | PIPE SIZE        | А                  | В                  | С                  |
|--------|------------------|--------------------|--------------------|--------------------|
| 0562AA | 5 in<br>(127 mm) | 4.9 in<br>(124 mm) | 6.3 in<br>(159 mm) | 5.0 in<br>(127 mm) |
| 0662AA | 6 in             | 5.8 in             | 7.4 in             | 5.5 in             |
| OOOZAA | (152 mm)         | (146 mm)           | (187 mm)           | (140 mm)           |

NOTE: ALL DIMENSIONS ARE NOMINAL

© 2023 Advanced Drainage Systems, Inc.

| DRAWING #:   | 6015 |          |
|--------------|------|----------|
| DRAWN BY:    | JCB  | 03.20.07 |
| APPROVED BY: | JCB  | 06.28.07 |
| REVISIONS:   | NJP  | 06.20.07 |
|              |      |          |
|              |      |          |