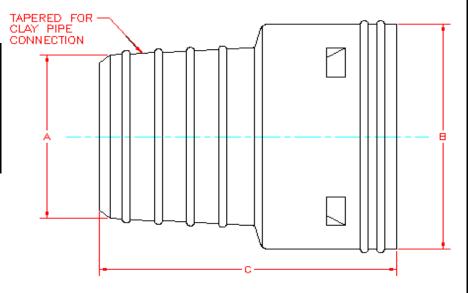

## DOWNSPOUT ADAPTERS

| PART #  | PIPE SIZE   | А       | В        | С        |
|---------|-------------|---------|----------|----------|
| 0364AA  | 3 in        | 2.5 in  | 3.3 in   | 4.8 in   |
|         | (76 mm)     | (64 mm) | (83 mm)  | (121 mm) |
| 0464AA  | 4 in        | 2.5 in  | 3.3 in   | 4.8 in   |
|         | (102 mm)    | (64 mm) | (83 mm)  | (121 mm) |
| 0465AA  | <b>4 in</b> | 3.3 in  | 4.5 in   | 5.0 in   |
|         | (102 mm)    | (83 mm) | (114 mm) | (127 mm) |
| 0466AA  | <b>4 in</b> | 2.6 in  | 2.6 in   | 4.6 in   |
|         | (102 mm)    | (65 mm) | (65 mm)  | (118 mm) |
| 0664AA  | 6 in        | 3.6 in  | 5.6 in   | 6.4 in   |
|         | (152 mm)    | (92 mm) | (143 mm) | (163 mm) |
| 0664AC* | 6 in        | 3.6 in  | 5.6 in   | 6.4 in   |
|         | (152 mm)    | (92 mm) | (143 mm) | (163 mm) |

<sup>\*</sup> Part 0664AC is PVC

| NOTE: ALL DIMENSIONS ARE NOMINAL |
|----------------------------------|
|                                  |

© 2021 Advanced Drainage Systems, Inc.

| DRAWING #:   | 6000 |          |
|--------------|------|----------|
| DRAWN BY:    | JCB  | 03.20.07 |
| APPROVED BY: | JCB  | 06.28.07 |
| REVISIONS:   | NJP  | 06.20.07 |
|              |      |          |
|              |      |          |