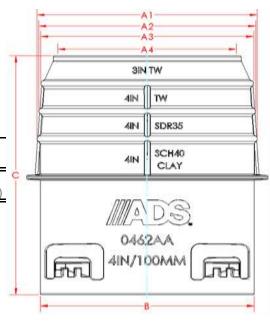

# 4" Universal Adapter

| PART#  | PIPE SIZE               | A1            | A2       | А3    | A4    | В                 | С                  |
|--------|-------------------------|---------------|----------|-------|-------|-------------------|--------------------|
| 0462AA | <b>4 in</b><br>(102 mm) | 4" SCH40/CLAY | 4" SDR35 | 4" TW | 3" TW | 3.9 in<br>(99 mm) | 4.9 in<br>(125 mm) |

NOTE: ALL DIMENSIONS ARE NOMINAL

© 2023 Advanced Drainage Systems, Inc.

| DRAWING #:   | 6015A |          |
|--------------|-------|----------|
| DRAWN BY:    | EG    | 02.11.25 |
| APPROVED BY: | MC    | 02.11.25 |
|              |       |          |
|              |       |          |
|              |       |          |