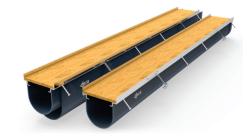

### **Trench Drains**

Prefabricated

TrueRadius™ Option

Chemical resistant

Custom Frames and Grates

## **Features and Benefits**

Customizable

Any width, any slope, any length, any radius, any outlet size & type.

**Factory Fabrications** 

Factory made turns, tees, cleanout ports, inlet & outlet pipe stubs.

#### **Easy Installation**

Systems include bell-end connections, attached rebar anchors, and temporary plywood covers.