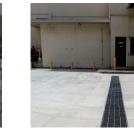

#### **Slotted Drains**

Centered or Offset

Paver-Friendly

Narrow Reveal Options

DOT Approved