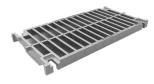

## **Grates**

#### **Materials**

- Cast Iron & Ductile Iron
- Polymer
- Bronze
- Brass
- Stainless Steel
- Stone
- Aluminum

- DIN A to DIN F
- Foot Traffic to Aircraft
- · High Dynamic Loads

- Custom Designs
- Radius
- ADA & Heel Proof
- Decorative
- Slotted
- Perforated
- Bar