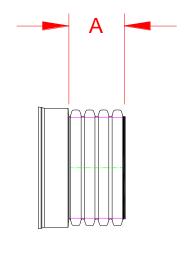

## HP STORM DUAL WALL FABRICATED END CAPS 12" - 24" (BELL END)

| PART #     | PIPE SIZE                | А                   |
|------------|--------------------------|---------------------|
| 1201AN65BP | <b>12 in</b><br>(300 mm) | 11.8 in<br>(299 mm) |
| 1501AN65BP | <b>15 in</b><br>(375 mm) | 13.1 in<br>(333 mm) |
| 1801AN65BP | <b>18 in</b> (450 mm)    | 13.2 in<br>(336 mm) |
| 2401AN65BP | 24 in<br>(600 mm)        | 12.7 in<br>(323 mm) |

**GASKET INCLUDED** 

NOTE: ALL DIMENSIONS ARE NOMINAL

© 2021 Advanced Drainage Systems, Inc.

| DRAWING #:   | HP 14400 |           |
|--------------|----------|-----------|
| DRAWN BY:    | TJR      | 8/25/2010 |
| APPROVED BY: |          |           |
| REVISIONS:   | TJR      | 7/20/2016 |
|              |          |           |
|              |          |           |