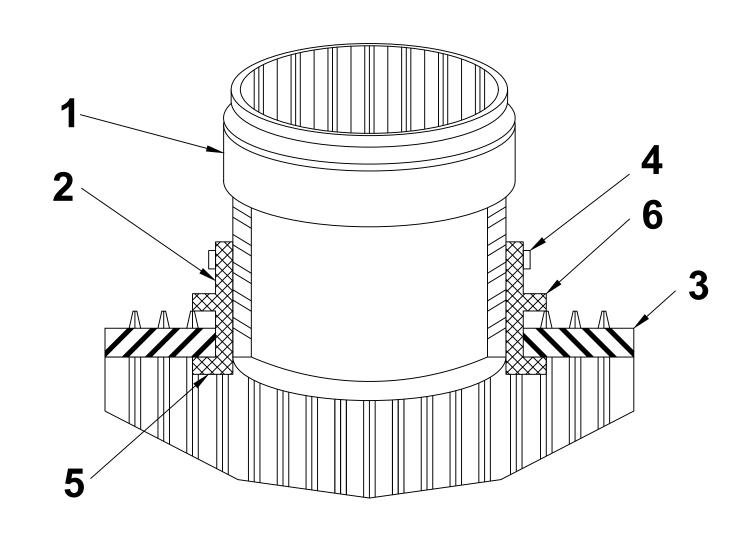

## INSERTA TEE® CONNECTION DETAILS

**ADS PIPE** 

CONCRETE OR CLAY

| <b>PROFIL</b> | E WALL |
|---------------|--------|
|---------------|--------|

| PART# | DESCRIPTION                                                                                                                                                                                     |
|-------|-------------------------------------------------------------------------------------------------------------------------------------------------------------------------------------------------|
| 1     | PVC hub adapter which is driven into the center of the rubber sleeve after the rubber sleeve is in the hole.                                                                                    |
| 2     | Complete rubber sleeve consisting of ASTM F 477 specifications.                                                                                                                                 |
| 3     | Mainline pipe wall where branch line is connected.                                                                                                                                              |
| 4     | Stainless steel band, put on above rubber segment as an added precaution.                                                                                                                       |
| 5     | Rubber segment which is molded into the rubber sleeve. This prevents snap out on the inside of the drilled hole (plastic pipe only) and helps hold the fitting in place, not creating the seal. |
| 6     | Rubber segment which is molded into the rubber sleeve. This prevents the rubber sleeve from going through the drilled hole when PVC hub is being driven into the rubber sleeve.                 |

**Note**: Watertight seal is accomplished when PVC hub is driven into rubber sleeve causing the rubber sleeve to compress between pipe wall and PVC hub.

ADVANCED DRAINAGE SYSTEMS, INC. ("ADS") HAS PREPARED THIS DETAIL BASED ON INFORMATION PROVIDED TO ADS. THIS DRAWING IS INTENDED TO DEPICT THE COMPONENTS AS REQUESTED. ADS HAS NOT PERFORMED ANY ENGINEERING OR DESIGN SERVICES FOR THIS PROJECT, NOR HAS ADS INDEPENDENTLY VERIFIED THE INFORMATION SUPPLIED. THE INSTALLATION DETAILS PROVIDED HEREIN ARE GENERAL RECOMMENDATIONS AND ARE NOT SPECIFIC FOR THIS PROJECT. THE DESIGN ENGINEER SHALL REVIEW THESE DETAILS PRIOR TO CONSTRUCTION. IT IS THE DESIGN ENGINEERS RESPONSIBILITY TO ENSURE THE DETAILS PROVIDED HEREIN MEETS OR EXCEEDS THE APPLICABLE NATIONAL, STATE, OR LOCAL REQUIREMENTS AND TO ENSURE THAT THE DETAILS PROVIDED HEREIN ARE ACCEPTABLE FOR THIS PROJECT.