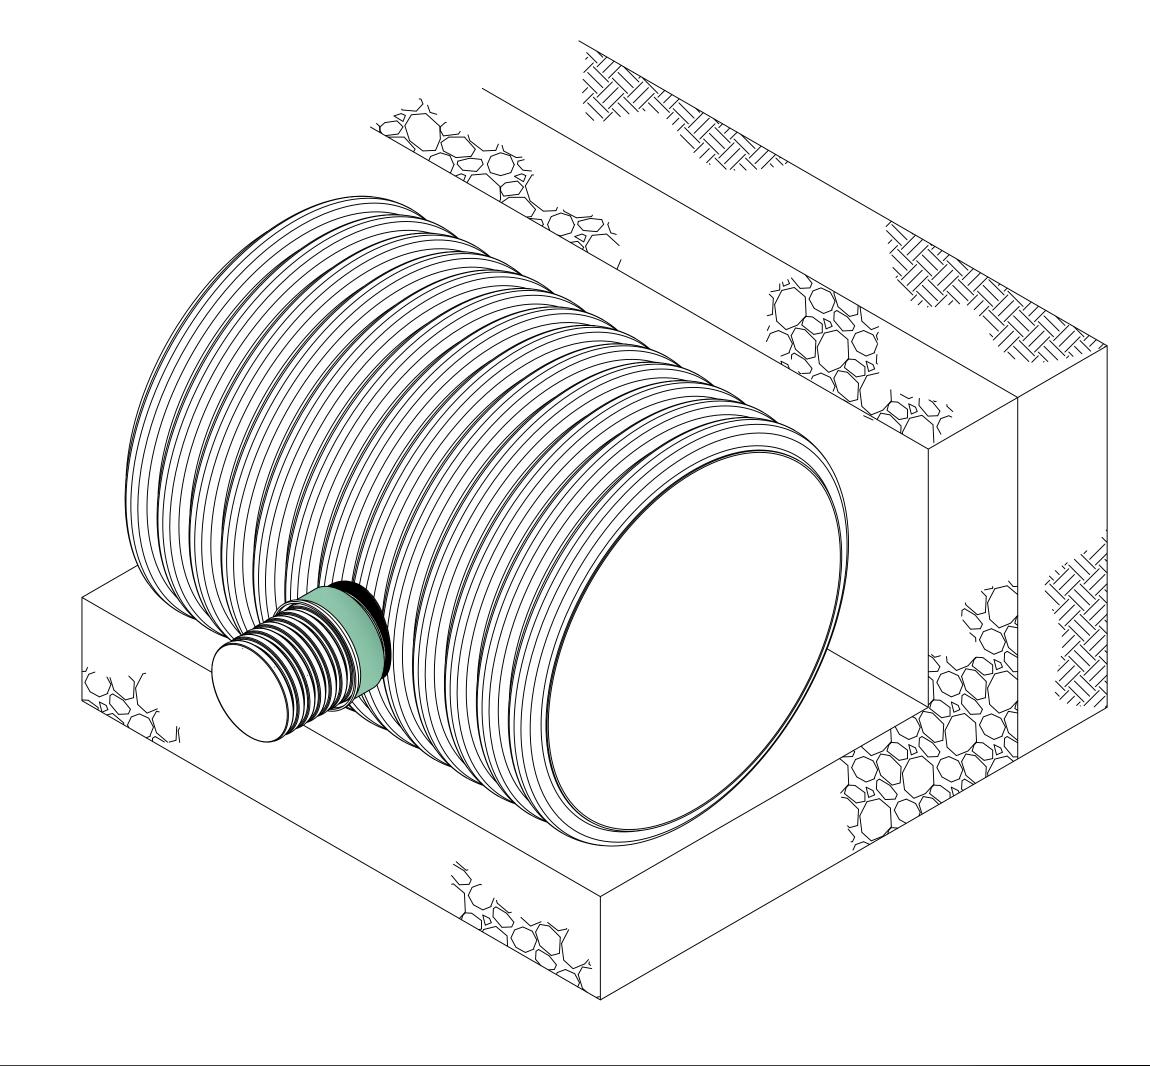

## INSERTA TEE® CONNECTION DETAILS

**ADS PIPE** 

CONCRETE OR CLAY

| <b>PROFIL</b> | E WALL |
|---------------|--------|
|---------------|--------|

| PART# | DESCRIPTION                                                                                                                                                                                     |
|-------|-------------------------------------------------------------------------------------------------------------------------------------------------------------------------------------------------|
| 1     | PVC hub adapter which is driven into the center of the rubber sleeve after the rubber sleeve is in the hole.                                                                                    |
| 2     | Complete rubber sleeve consisting of ASTM F 477 specifications.                                                                                                                                 |
| 3     | Mainline pipe wall where branch line is connected.                                                                                                                                              |
| 4     | Stainless steel band, put on above rubber segment as an added precaution.                                                                                                                       |
| 5     | Rubber segment which is molded into the rubber sleeve. This prevents snap out on the inside of the drilled hole (plastic pipe only) and helps hold the fitting in place, not creating the seal. |
| 6     | Rubber segment which is molded into the rubber sleeve. This prevents the rubber sleeve from going through the drilled hole when PVC hub is being driven into the rubber sleeve.                 |

**Note**: Watertight seal is accomplished when PVC hub is driven into rubber sleeve causing the rubber sleeve to compress between pipe wall and PVC hub.

ADVANCED DRAINAGE SYSTEMS, INC. ("ADS") HAS PREPARED THIS DETAIL BASED ON INFORMATION PROVIDED TO ADS. THIS DRAWING IS INTENDED TO DEPICT THE COMPONENTS AS REQUESTED. ADS HAS NOT PERFORMED ANY ENGINEERING OR DESIGN SERVICES FOR THIS PROJECT, NOR HAS ADS INDEPENDENTLY VERIFIED THE INFORMATION SUPPLIED. THE INSTALLATION DETAILS PROVIDED HEREIN ARE GENERAL RECOMMENDATIONS AND ARE NOT SPECIFIC FOR THIS PROJECT. THE DESIGN ENGINEER SHALL REVIEW THESE DETAILS PRIOR TO CONSTRUCTION. IT IS THE DESIGN ENGINEERS RESPONSIBILITY TO ENSURE THE DETAILS PROVIDED HEREIN MEETS OR EXCEEDS THE APPLICABLE NATIONAL, STATE, OR LOCAL REQUIREMENTS AND TO ENSURE THAT THE DETAILS PROVIDED HEREIN ARE ACCEPTABLE FOR THIS PROJECT.