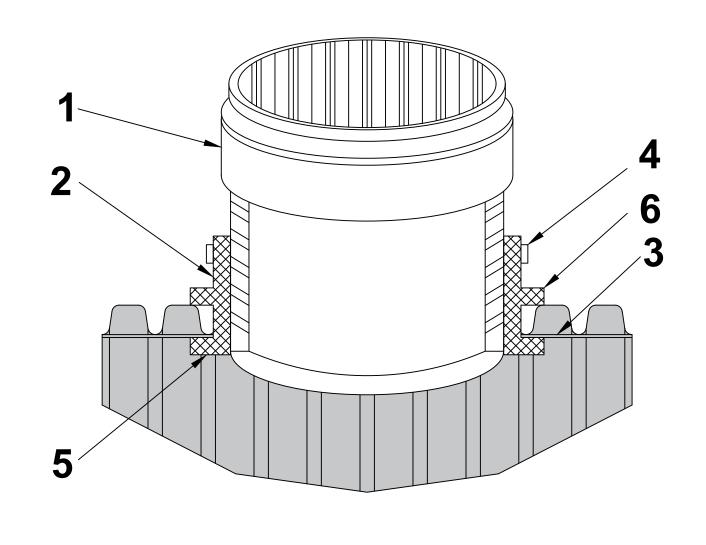

## INSERTA TEE® CONNECTION DETAILS

**ADS PIPE** 

CONCRETE OR CLAY

| <b>PROFIL</b> | E WALL |
|---------------|--------|
|---------------|--------|

| PART# | DESCRIPTION                                                                                                                                                                                     |
|-------|-------------------------------------------------------------------------------------------------------------------------------------------------------------------------------------------------|
| 1     | PVC hub adapter which is driven into the center of the rubber sleeve after the rubber sleeve is in the hole.                                                                                    |
| 2     | Complete rubber sleeve consisting of ASTM F 477 specifications.                                                                                                                                 |
| 3     | Mainline pipe wall where branch line is connected.                                                                                                                                              |
| 4     | Stainless steel band, put on above rubber segment as an added precaution.                                                                                                                       |
| 5     | Rubber segment which is molded into the rubber sleeve. This prevents snap out on the inside of the drilled hole (plastic pipe only) and helps hold the fitting in place, not creating the seal. |
| 6     | Rubber segment which is molded into the rubber sleeve. This prevents the rubber sleeve from going through the drilled hole when PVC hub is being driven into the rubber sleeve.                 |

**Note**: Watertight seal is accomplished when PVC hub is driven into rubber sleeve causing the rubber sleeve to compress between pipe wall and PVC hub.

ADVANCED DRAINAGE SYSTEMS, INC. ("ADS") HAS PREPARED THIS DETAIL BASED ON INFORMATION PROVIDED TO ADS. THIS DRAWING IS INTENDED TO DEPICT THE COMPONENTS AS REQUESTED. ADS HAS NOT PERFORMED ANY ENGINEERING OR DESIGN SERVICES FOR THIS PROJECT, NOR HAS ADS INDEPENDENTLY VERIFIED THE INFORMATION SUPPLIED. THE INSTALLATION DETAILS PROVIDED HEREIN ARE GENERAL RECOMMENDATIONS AND ARE NOT SPECIFIC FOR THIS PROJECT. THE DESIGN ENGINEER SHALL REVIEW THESE DETAILS PRIOR TO CONSTRUCTION. IT IS THE DESIGN ENGINEERS RESPONSIBILITY TO ENSURE THE DETAILS PROVIDED HEREIN MEETS OR EXCEEDS THE APPLICABLE NATIONAL, STATE, OR LOCAL REQUIREMENTS AND TO ENSURE THAT THE DETAILS PROVIDED HEREIN ARE ACCEPTABLE FOR THIS PROJECT.