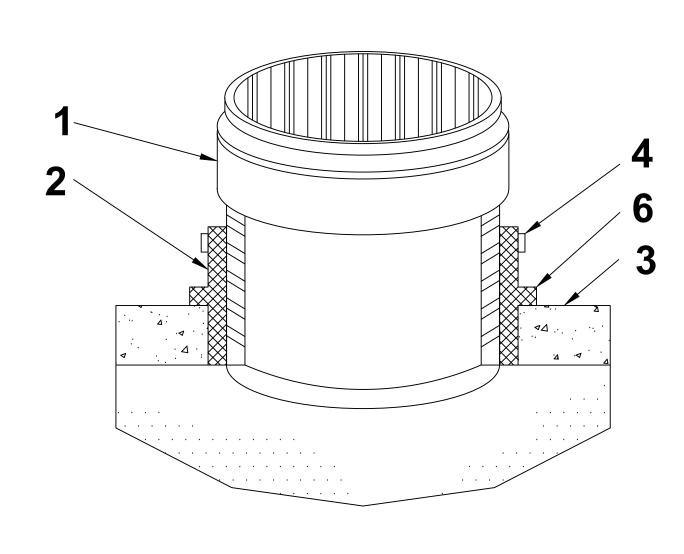

## INSERTA TEE® CONNECTION DETAILS

**ADS PIPE** 

CONCRETE OR CLAY

| <b>PROFIL</b> | E WALL |
|---------------|--------|
|---------------|--------|

| PART# | DESCRIPTION                                                                                                                                                                                     |
|-------|-------------------------------------------------------------------------------------------------------------------------------------------------------------------------------------------------|
| 1     | PVC hub adapter which is driven into the center of the rubber sleeve after the rubber sleeve is in the hole.                                                                                    |
| 2     | Complete rubber sleeve consisting of ASTM F 477 specifications.                                                                                                                                 |
| 3     | Mainline pipe wall where branch line is connected.                                                                                                                                              |
| 4     | Stainless steel band, put on above rubber segment as an added precaution.                                                                                                                       |
| 5     | Rubber segment which is molded into the rubber sleeve. This prevents snap out on the inside of the drilled hole (plastic pipe only) and helps hold the fitting in place, not creating the seal. |
| 6     | Rubber segment which is molded into the rubber sleeve. This prevents the rubber sleeve from going through the drilled hole when PVC hub is being driven into the rubber sleeve.                 |

**Note**: Watertight seal is accomplished when PVC hub is driven into rubber sleeve causing the rubber sleeve to compress between pipe wall and PVC hub.

ADVANCED DRAINAGE SYSTEMS, INC. ("ADS") HAS PREPARED THIS DETAIL BASED ON INFORMATION PROVIDED TO ADS. THIS DRAWING IS INTENDED TO DEPICT THE COMPONENTS AS REQUESTED. ADS HAS NOT PERFORMED ANY ENGINEERING OR DESIGN SERVICES FOR THIS PROJECT, NOR HAS ADS INDEPENDENTLY VERIFIED THE INFORMATION SUPPLIED. THE INSTALLATION DETAILS PROVIDED HEREIN ARE GENERAL RECOMMENDATIONS AND ARE NOT SPECIFIC FOR THIS PROJECT. THE DESIGN ENGINEER SHALL REVIEW THESE DETAILS PRIOR TO CONSTRUCTION. IT IS THE DESIGN ENGINEERS RESPONSIBILITY TO ENSURE THE DETAILS PROVIDED HEREIN MEETS OR EXCEEDS THE APPLICABLE NATIONAL, STATE, OR LOCAL REQUIREMENTS AND TO ENSURE THAT THE DETAILS PROVIDED HEREIN ARE ACCEPTABLE FOR THIS PROJECT.