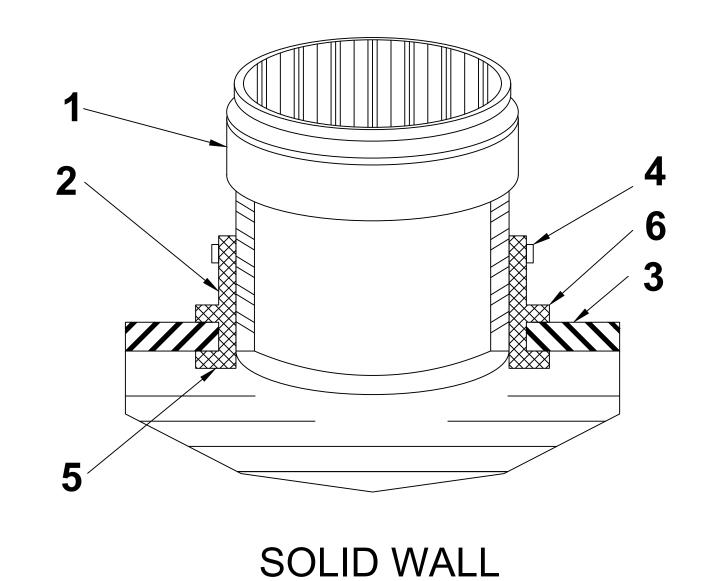

## INSERTA TEE® CONNECTION DETAILS

**ADS PIPE** 

CONCRETE OR CLAY

| <b>PROFIL</b> | E WALL |
|---------------|--------|
|---------------|--------|

| PART# | DESCRIPTION                                                                                                                                                                                     |
|-------|-------------------------------------------------------------------------------------------------------------------------------------------------------------------------------------------------|
| 1     | PVC hub adapter which is driven into the center of the rubber sleeve after the rubber sleeve is in the hole.                                                                                    |
| 2     | Complete rubber sleeve consisting of ASTM F 477 specifications.                                                                                                                                 |
| 3     | Mainline pipe wall where branch line is connected.                                                                                                                                              |
| 4     | Stainless steel band, put on above rubber segment as an added precaution.                                                                                                                       |
| 5     | Rubber segment which is molded into the rubber sleeve. This prevents snap out on the inside of the drilled hole (plastic pipe only) and helps hold the fitting in place, not creating the seal. |
| 6     | Rubber segment which is molded into the rubber sleeve. This prevents the rubber sleeve from going through the drilled hole when PVC hub is being driven into the rubber sleeve.                 |

**Note**: Watertight seal is accomplished when PVC hub is driven into rubber sleeve causing the rubber sleeve to compress between pipe wall and PVC hub.

ADVANCED DRAINAGE SYSTEMS, INC. ("ADS") HAS PREPARED THIS DETAIL BASED ON INFORMATION PROVIDED TO ADS. THIS DRAWING IS INTENDED TO DEPICT THE COMPONENTS AS REQUESTED. ADS HAS NOT PERFORMED ANY ENGINEERING OR DESIGN SERVICES FOR THIS PROJECT, NOR HAS ADS INDEPENDENTLY VERIFIED THE INFORMATION SUPPLIED. THE INSTALLATION DETAILS PROVIDED HEREIN ARE GENERAL RECOMMENDATIONS AND ARE NOT SPECIFIC FOR THIS PROJECT. THE DESIGN ENGINEER SHALL REVIEW THESE DETAILS PRIOR TO CONSTRUCTION. IT IS THE DESIGN ENGINEERS RESPONSIBILITY TO ENSURE THE DETAILS PROVIDED HEREIN MEETS OR EXCEEDS THE APPLICABLE NATIONAL, STATE, OR LOCAL REQUIREMENTS AND TO ENSURE THAT THE DETAILS PROVIDED HEREIN ARE ACCEPTABLE FOR THIS PROJECT.