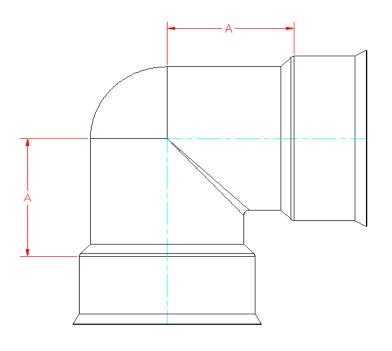

## INJECTION MOLDED 90° BEND 4" - 12" DIAMETER

| PART#  | PIPE SIZE               | А                   | JOINT |
|--------|-------------------------|---------------------|-------|
| 0499ST | 4 in<br>(100 mm)        | 3.7 in<br>(93 mm)   | ST    |
| 0499WT | <b>4 in</b><br>(100 mm) | 3.7 in<br>(93 mm)   | WT    |
| 0699ST | 6 in<br>(150 mm)        | 5.2 in<br>(133 mm)  | ST    |
| 0699WT | 6 in<br>(150 mm)        | 5.2 in<br>(133 mm)  | WT    |
| 0899ST | 8 in<br>(200 mm)        | 6.9 in<br>(175 mm)  | ST    |
| 0899WT | 8 in<br>(200 mm)        | 6.9 in<br>(175 mm)  | WT    |
| 1099ST | 10 in<br>(250 mm)       | 8.9 in<br>(227 mm)  | ST    |
| 1099WT | 10 in<br>(250 mm)       | 8.9 in<br>(227 mm)  | WT    |
| 1299ST | 12 in<br>(300 mm)       | 11.3 in<br>(286 mm) | ST    |
| 1299WT | 12 in<br>(300 mm)       | 11.3 in<br>(286 mm) | WT    |

FITTINGS WHOSE PART NUMBERS END WITH "WT" HAVE WATER TIGHT BELL CONNECTIONS. WATER TIGHT BELLS ARE SHOWN HERE IN THIS DRAWING AND REQUIRE GASKETS TO BE FITTED TO DUAL WALL PIPE TO FORM A WATER TIGHT JOINT. (GASKETS INCLUDED)

FITTINGS WHOSE PART NUMBERS END WITH "ST" HAVE SOIL TIGHT BELL CONNECTIONS. SOIL TIGHT BELLS HAVE MOLDED CLEATS AND REQUIRE NO GASKET TO MAKE CONNECTION TO DUAL WALL PIPE.

NOTE: ALL FITTINGS DIMENSIONS ARE FOR REFERENCE ONLY