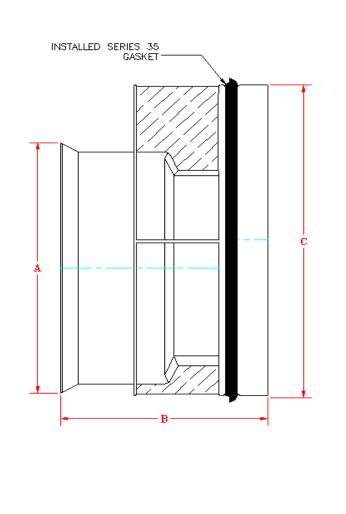

## INJECTION MOLDED BELL/SPIGOT REDUCER

| PART # | PIPE SIZE      | А        | В        | С        | JOINT |
|--------|----------------|----------|----------|----------|-------|
| 0674WT | 6 × 4 in       | 5.6 in   | 4.3 in   | 6.9 in   | WT    |
|        | (150 × 100 mm) | (142 mm) | (108 mm) | (176 mm) |       |
| 0874WT | 8 × 4 in       | 5.7 in   | 4.3 in   | 9.2 in   | WТ    |
|        | (200 × 100 mm) | (145 mm) | (108 mm) | (233 mm) | VVI   |
| 0876WT | 8 × 6 in       | 8.0 in   | 5.3 in   | 9.2 in   | WТ    |
|        | (200 × 150 mm) | (204 mm) | (133 mm) | (233 mm) | VVI   |

NOTE:

FITTINGS WHOSE PART NUMBERS END WITH "WT" HAVE WATER TIGHT BELL CONNECTIONS. WATER TIGHT BELLS ARE SHOWN HERE IN THIS DRAWING AND REQUIRE GASKETS TO BE FITTED TO DUAL WALL PIPE TO FORM A WATER TIGHT JOINT. (GASKETS INCLUDED)