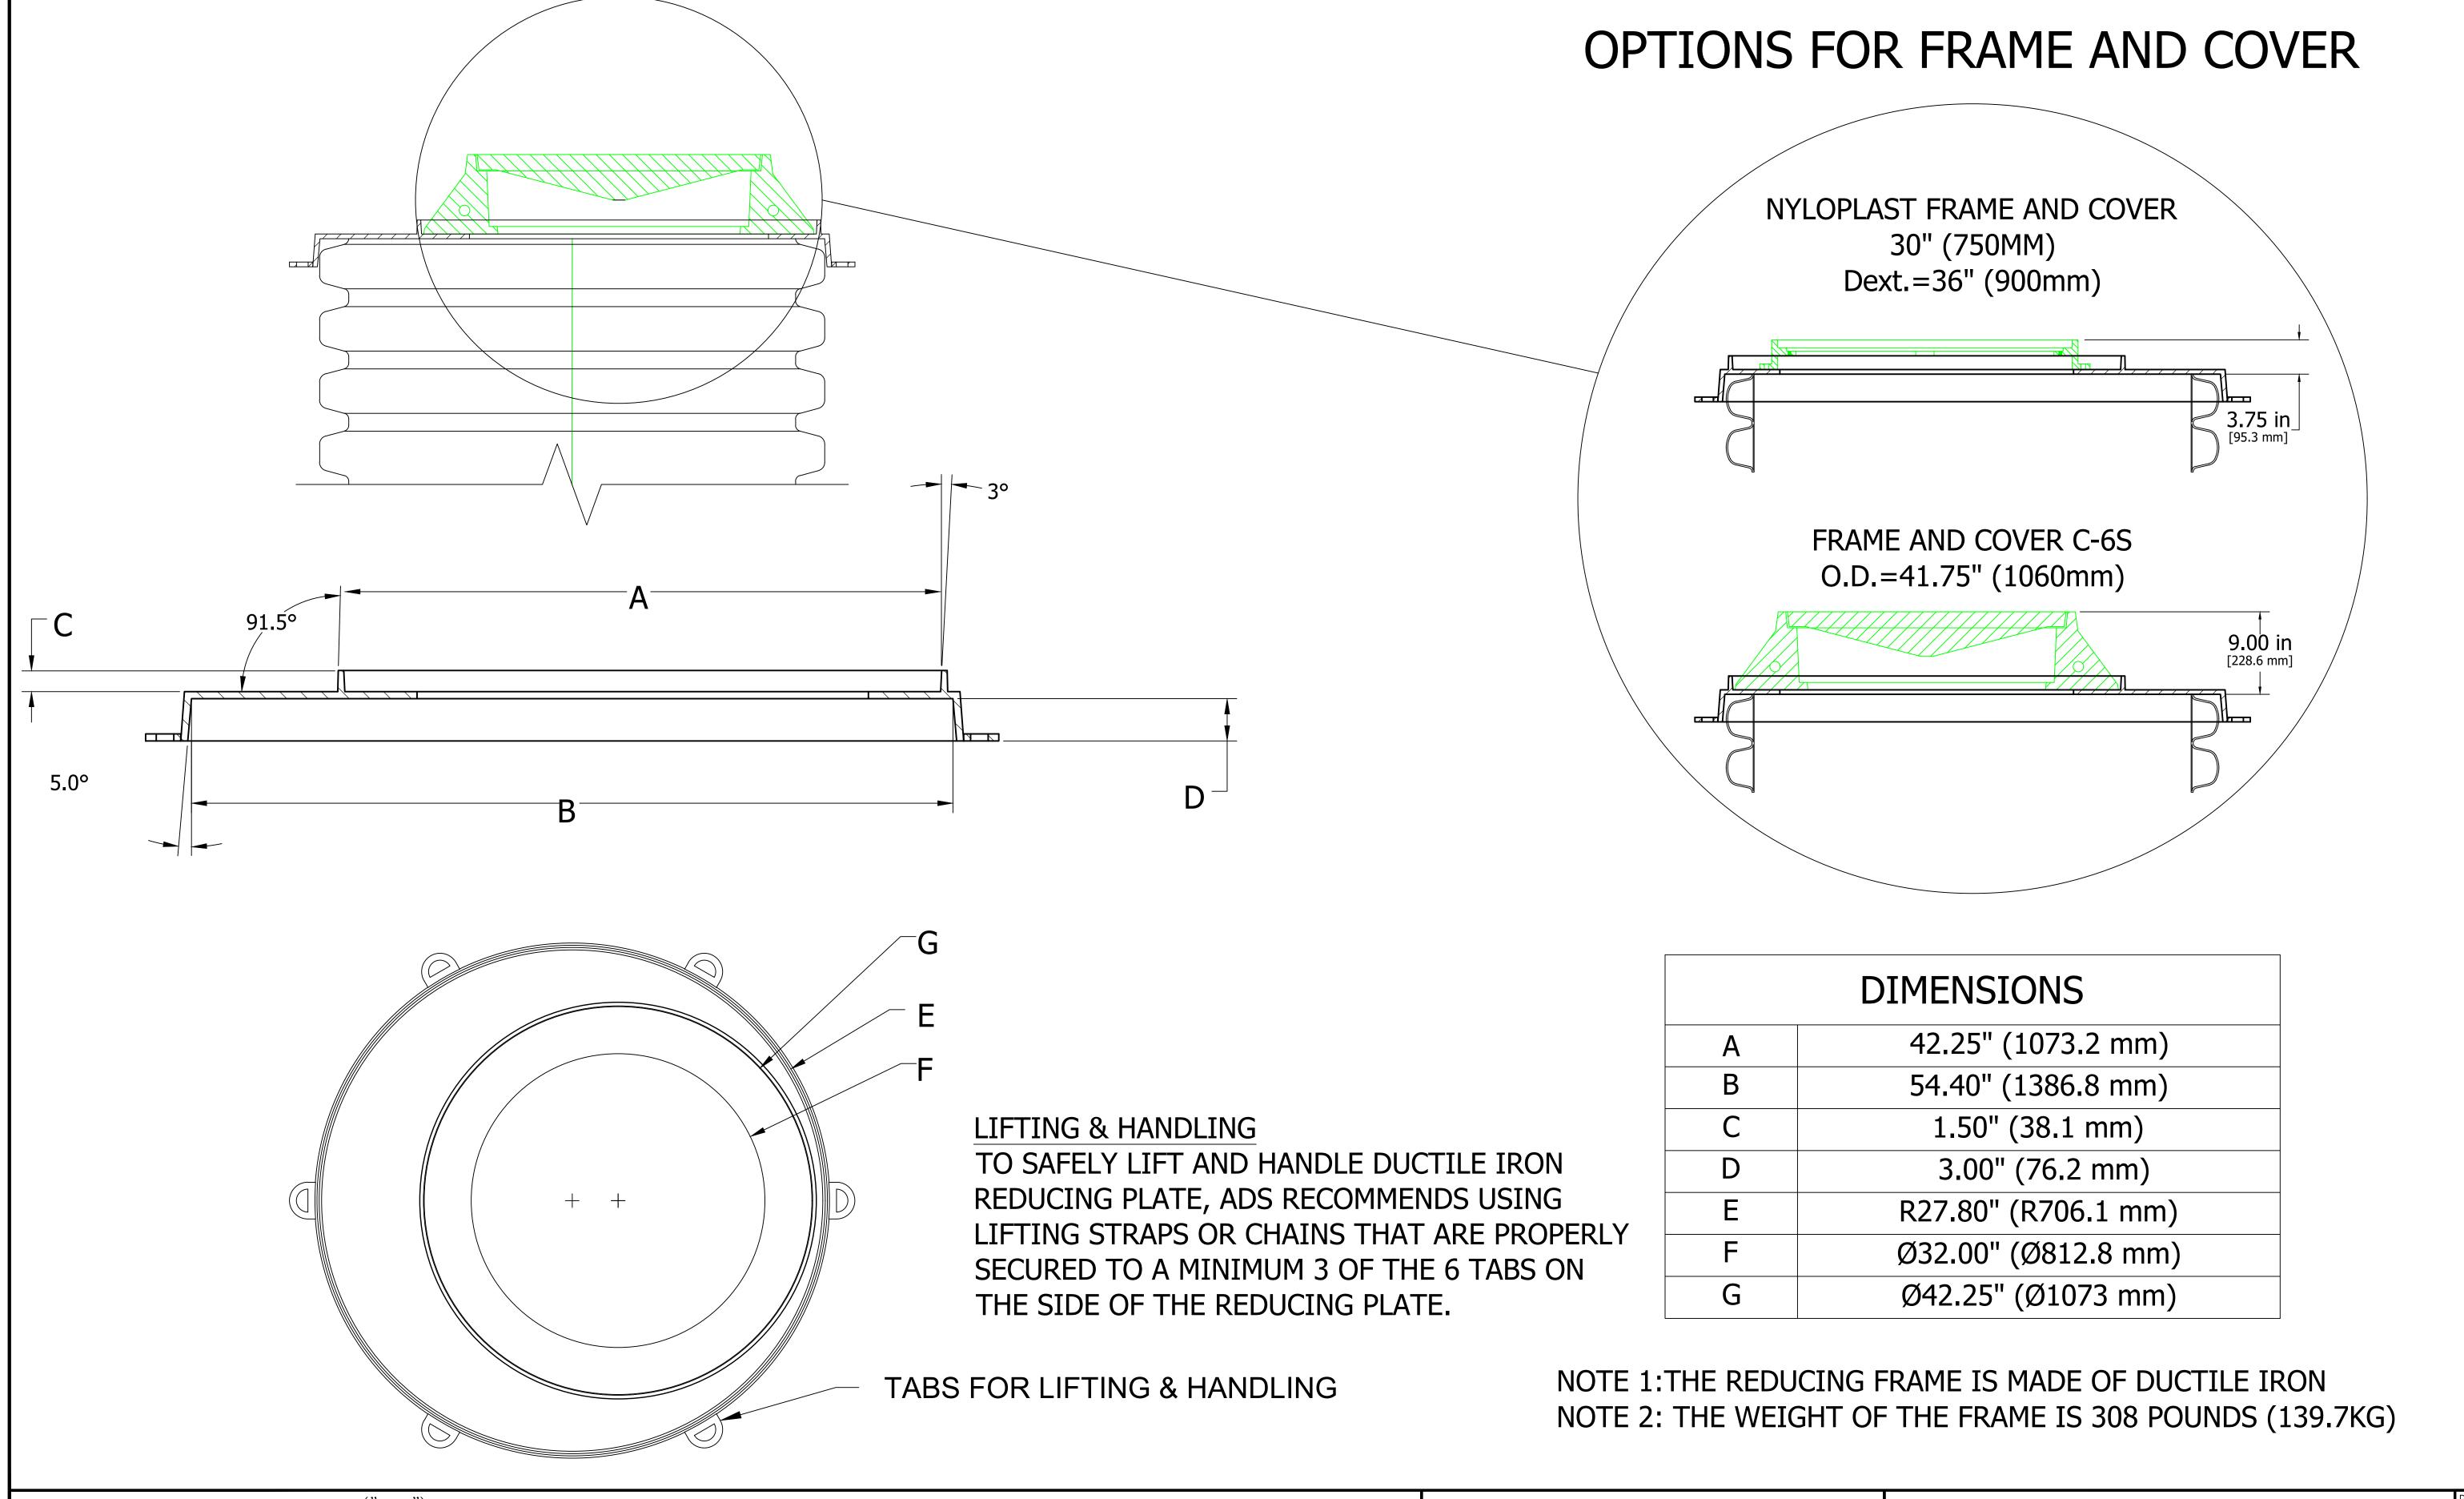

STANDARD DETAIL
FRAME & COVER FOR
HP TW STRUCTURES

DRAWIMG NUMBER STD-414

//ADS

4640 TRUEMAN BLVD HILLIARD, OH 43026 NMH

DATE: 9/23/22

OK'S BY: CKM

SCALE: NTS

SHEET: 1 DF 1