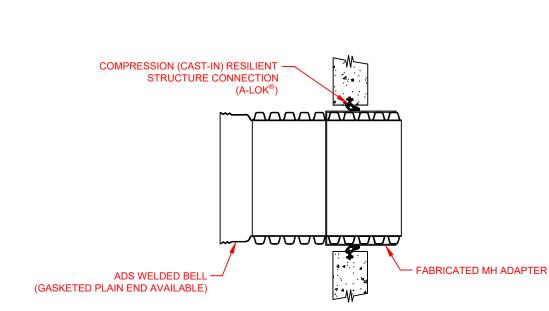

## COMPRESSION (CAST-IN) RESILIENT STRUCTURE CONNECTION 12"-60" HDPE N-12 W/ FABRICATED MH ADAPTER

|                        | ADS PRODU | CAST-IN<br>COMPRESSION<br>GASKET |                      |  |  |
|------------------------|-----------|----------------------------------|----------------------|--|--|
| PIPE SIZE              | BELL END  | PLAIN END                        | A-LOK <sup>®</sup> * |  |  |
| 12"<br>(300mm)         | 1222ANB   | 1222AN                           | 480                  |  |  |
| 15"<br>(375mm)         | 1522ANB   | 1522AN                           | 580                  |  |  |
| 18"<br>(450mm)         | 1822ANB   | 1822AN                           | 710                  |  |  |
| 24"<br>(600mm)         | 2422ANB   | 2422AN                           | 915                  |  |  |
| 30"<br>(750mm)         | 3022ANB   | 3022AN                           | 1160                 |  |  |
| 36"<br>(900mm)         | 3622ANB   | 3622AN                           | 1350                 |  |  |
| 36" BNQ/CSA<br>(900mm) | 3622ANEAB | N/A                              | 1370                 |  |  |
| 42"<br>(1050mm)        | 4222ANB   | 4222AN                           | 1560                 |  |  |
| 48"<br>(1200mm)        | 4822ANB   | 4822AN                           | 1745                 |  |  |
| 60"<br>(1500mm)        | 6022ANB   | 6022AN                           | 2160                 |  |  |

NOTES:

PERFORMANCE HIGHLY DEPENDENT ON INSTALLATION. CONTRACTOR MUST ENSURE MANHOLE GASKET IS UNIFORMLY SEATED AROUND STRUCTURE ADAPTER. EXTRA PRECAUTIONS MUST BE TAKEN TO PREVENT DIFFERENTIAL SETTLEMENT BETWEEN THE PIPE AND MANHOLE.

SEE STANDARD DETAIL STD-201 AND TECHNICAL NOTE: 5.04 HDPE CONNECTIONS TO MANHOLES AND STRUCTURES FOR INSTALLATION RECOMMENDATIONS.

| * THIRD PARTY - CODES AS SUPPLIED BY MANUFACTURER                                                                                                                                                                        |      |                                                                |                                |                                        |          |       |                                                      |
|--------------------------------------------------------------------------------------------------------------------------------------------------------------------------------------------------------------------------|------|----------------------------------------------------------------|--------------------------------|----------------------------------------|----------|-------|------------------------------------------------------|
| A-LOK is a registered trademark of A-LOK Products, Inc. (www.a-lok.com)                                                                                                                                                  | 6    | UPDATED DETAIL AND T                                           | ABLE                           | AMT                                    | 09-09-19 |       |                                                      |
| © 2019 ADS, INC.                                                                                                                                                                                                         | REV. | DESCRIPTION                                                    |                                | BY                                     | MM/DD/YY | CHK'D |                                                      |
| PROVIDED HEREIN ARE GENERAL RECOMMENDATIONS AND ARE NOT SPECIFIC FOR THIS PROJECT. THE DESIGN ENGINEER SHALL REVIEW THESE DETAILS PRIOR TO CONSTRUCTION. IT IS THE DESIGN ENGINEERS RESPONSIBILITY TO ENSURE THE DETAILS |      | 12"-60" HDPE N-12 COMPRESSION<br>CAST-IN) STRUCTURE CONNECTION |                                | 4640 TRUEMAN BLV<br>HILLIARD, OHIO 430 |          |       | DRAWN WY CKS<br>DATE 10/10/06<br>GRD BY<br>BOALE NTS |
| PROVIDED HEREIN MEETS OR EXCEEDS THE APPLICABLE NATIONAL, STATE, OR LOCAL REQUIREMENTS AND TO ENSURE THAT THE<br>DETAILS PROVIDED HEREIN ARE ACCEPTABLE FOR THIS PROJECT.                                                |      | BER: STD-204A                                                  | Advanced Drainage Systems, Inc |                                        |          |       | SHEET 1 OF 1                                         |