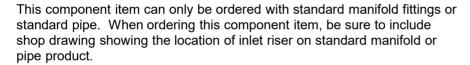

## HP STORM DUAL WALL FABRICATED MANIFOLD INLET RISER

| PART #  | PIPE SIZE                | А                          |
|---------|--------------------------|----------------------------|
| 1203ANP | <b>12 in</b><br>(300 mm) | 24.0 in<br>(610 mm)        |
| 1503ANP | <b>15 in</b><br>(375 mm) | 36.0 in<br>(914 mm)        |
| 1803ANP | <b>18 in</b><br>(450 mm) | <b>36.0 in</b><br>(914 mm) |
| 2403ANP | <b>24 in</b><br>(600 mm) | <b>36.0 in</b><br>(914 mm) |