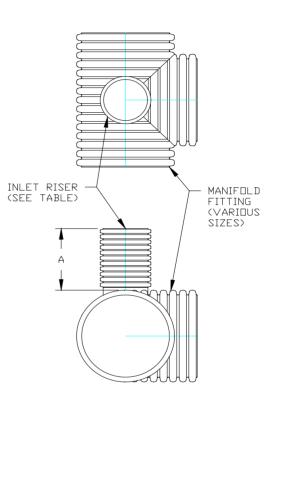

Contact your local sales representitive for acceptable size combinations, ie 48" manifold fitting with a 24" riser. Not all combinations of inlet riser on standard manifold or pipe product are allowed.