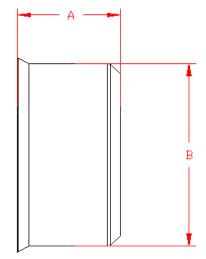

## INJECTION MOLDED END CAP

| PART # | PIPE SIZE               | А                        | В                         | JOINT |
|--------|-------------------------|--------------------------|---------------------------|-------|
| 0432WT | <b>4 in</b><br>(100 mm) | <b>2.7 in</b><br>(67 mm) | 5.1 in<br>(131 mm)        | WT    |
| 0632WT | <b>6 in</b><br>(150 mm) | <b>3.9 in</b><br>(98 mm) | <b>7.3 in</b><br>(185 mm) | WT    |

NOTE:

FITTINGS WHOSE PART NUMBERS END WITH "WT" HAVE WATER TIGHT BELL CONNECTIONS. WATER TIGHT BELLS ARE SHOWN HERE IN THIS DRAWING AND REQUIRE GASKETS TO BE FITTED TO DUAL WALL PIPE TO FORM A WATER TIGHT JOINT. (GASKETS INCLUDED)