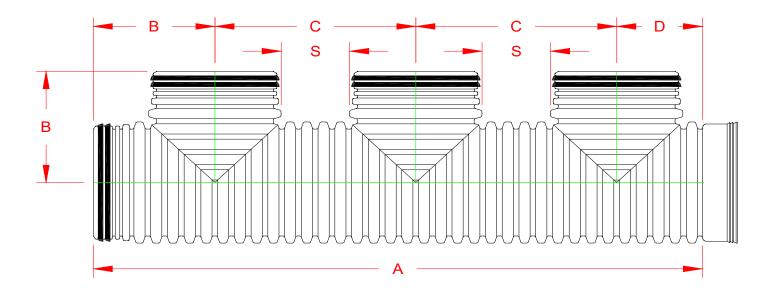

## HP STORM DUAL WALL FABRICATED "WATER TIGHT" "IN-LINE SPIGOT END" TRIPLE MANIFOLD 21" & 30" - 36" DIAMETER

| PART#                    | PIPE SIZE         | А                     | В                   | С                        | D                   | S                   |
|--------------------------|-------------------|-----------------------|---------------------|--------------------------|---------------------|---------------------|
| 2153AN65GP               | 21 in             | 124.6 in              | 25.2 in             | 41.5 in                  | 16.6 in             | 16.7 in             |
|                          | (525 mm)          | (3165 mm)             | (639 mm)            | (1053 mm)                | (421 mm)            | (425 mm)            |
|                          |                   |                       |                     |                          |                     |                     |
| 30534N65CD               | 30 in             | 164.4 in              | 33.7 in             | 54.4 in                  | 22.0 in             | 18.9 in             |
| 3053AN65GP               | 30 in<br>(750 mm) | 164.4 in<br>(4176 mm) | 33.7 in<br>(856 mm) | <b>54.4 in</b> (1381 mm) | 22.0 in<br>(558 mm) | 18.9 in<br>(481 mm) |
| 3053AN65GP<br>3653AN65GP |                   |                       |                     | _                        |                     |                     |