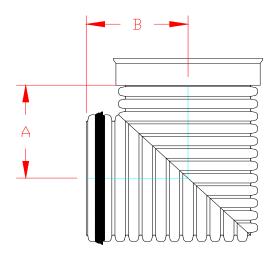

## HP STORM DUAL WALL FABRICATED "WATER TIGHT" "BELL - GASKET" 90° MANIFOLD BEND 12" - 18" & 24" DIAMETER

| PART#       | PIPE SIZE         | А                  | В                   |
|-------------|-------------------|--------------------|---------------------|
| 1298AN65BGP | 12 in<br>(300 mm) | 9.8 in<br>(250 mm) | 13.8 in<br>(350 mm) |
| 1598AN65BGP | 15 in             | 12.0 in            | 16.6 in             |
| TOGONNOODGE | (375 mm)          | (304 mm)           | (421 mm)            |
| 1898AN65BGP | 18 in             | 14.8 in            | 20.7 in             |
| TOGONNOSDGF | (450 mm)          | (375 mm)           | (525 mm)            |
| 2498AN65BGP | 24 in             | 17.4 in            | 23.7 in             |
| 2430AN03DGF | (600 mm)          | (441 mm)           | (602 mm)            |

BELL END GASKET NOT INCLUDED WITH FITTING PLEASE ORDER SEPARATELY.

NOTE: ALL FITTINGS DIMENSIONS ARE FOR REFERENCE ONLY

| DRAWING #:   | 13525 |           |
|--------------|-------|-----------|
| DRAWN BY:    | TJR   | 10/7/2016 |
| APPROVED BY: |       |           |
| REVISIONS:   |       |           |
|              |       |           |
|              |       |           |