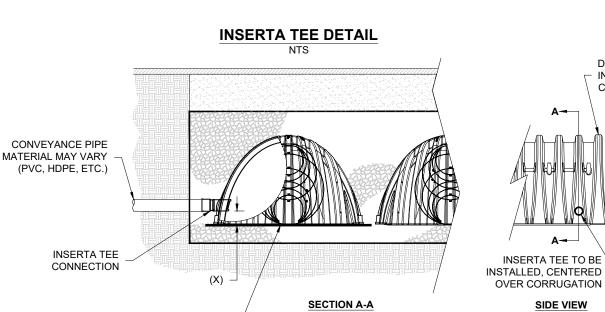

PART NUMBERS WILL VARY BASED ON INLET PIPE

INLET MUST BE RAISED AS NOT ALL INVERTS ARE

CONTACT ADS ENGINEERING SERVICES IF INSERTA TEE

MATERIALS, CONTACT STORMTECH FOR MORE

NOTES:

INFORMATION.

POSSIBLE.

•

٠

| CHAMBER                                                                                                                         | MAX DIAMETER OF<br>INSERTA TEE | HEIGHT FROM BASE<br>OF CHAMBER (X) |
|---------------------------------------------------------------------------------------------------------------------------------|--------------------------------|------------------------------------|
| SC-310                                                                                                                          | 150 mm (6")                    | 100 mm (4")                        |
| SC-740                                                                                                                          | 250 mm (10")                   | 100 mm (4")                        |
| SC-800                                                                                                                          | 250 mm (10")                   | 100 mm (4")                        |
| DC-780                                                                                                                          | 250 mm (10")                   | 100 mm (4")                        |
| MC-3500                                                                                                                         | 300 mm (12")                   | 150 mm (6")                        |
| MC-4500                                                                                                                         | 300 mm (12")                   | 200 mm (8")                        |
| MC-7200                                                                                                                         | 300 mm (12")                   | 200 mm (8")                        |
| INSERTA TEE FITTINGS AVAILABLE FOR SDR 26, SDR 35, SCH 40 IPS<br>GASKETED & SOLVENT WELD, N-12, HP STORM, C-900 OR DUCTILE IRON |                                |                                    |

DO NOT INSTALL INSERTA-TEE AT CHAMBER JOINTS **INSERTA TEE SIDE INLET DETAIL** SMW JLM DRAWING #: 720-020\_C CHECKED: **STORMTECH** DRAWN: 04/30/25 DATE: 임범

> 4640 TRUEMAN BLVD HILLIARD, OH 43026

> > L StormTech