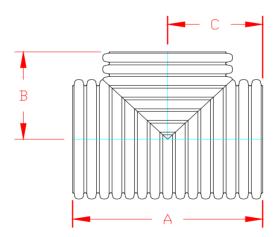

## HP STORM DUAL WALL FABRICATED "SOIL TIGHT" "PLAIN END" SINGLE MANIFOLD 12" - 30" DIAMETER

| PART#   | PIPE SIZE             | А                        | В                       | С                       |
|---------|-----------------------|--------------------------|-------------------------|-------------------------|
| 1251ANP | 12 in<br>(300 mm)     | 23.6 in (600 mm)         | 11.8 in<br>(300 mm)     | 11.8 in<br>(300 mm)     |
| 1551ANP | 15 in<br>(375 mm)     | 28.4 in<br>(721 mm)      | 14.2 in<br>(360 mm)     | 14.2 in<br>(360 mm)     |
| 1851ANP | 18 in<br>(450 mm)     | 35.4 in<br>(900 mm)      | <b>17.7 in</b> (450 mm) | <b>17.7 in</b> (450 mm) |
| 2151ANP | 21 in<br>(525 mm)     | 38.5 in<br>(978 mm)      | 19.2 in<br>(489 mm)     | 19.2 in<br>(489 mm)     |
| 2451ANP | 24 in<br>(600 mm)     | <b>41.1 in</b> (1043 mm) | 20.5 in<br>(522 mm)     | 20.5 in<br>(522 mm)     |
| 3051ANP | <b>30 in</b> (750 mm) | 50.5 in<br>(1282 mm)     | 25.2 in<br>(641 mm)     | 25.2 in<br>(641 mm)     |

NOTE: ALL FITTINGS DIMENSIONS ARE FOR REFERENCE ONLY