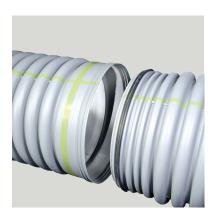

### Conveyance

**HP Storm Pipe** 

N-12® Dual Wall Pipe

SaniTite® HP Pipe

**Singlewall Pipe** 

Duraslot Slotted Drains

Inserta Tee® OneFit™

## Storage

StormTech® Chambers

**HP Storm Pipe** 

N-12 Dual Wall Pipe