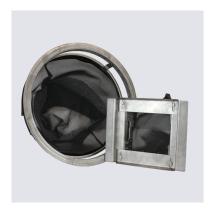

#### **Treatment**

Barracuda® Stormwater Separator

**EcoPure BioFilter™** 

StormTech
Isolator® Row Plus

**Inlet Filters** 

HIL First Defense®