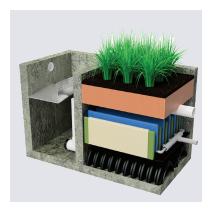

#### **Treatment**

Barracuda® Stormwater Separator

**EcoPure BioFilter™** 

StormTech
Isolator® Row Plus

**Inlet Filters** 

HIL First Defense®