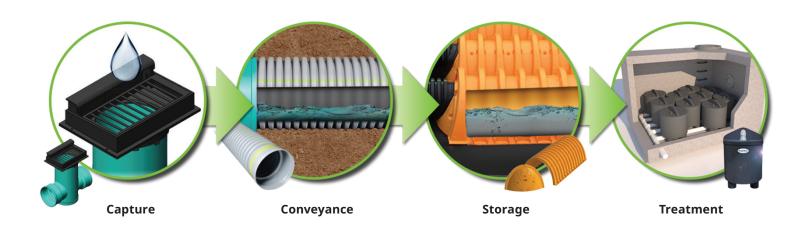

## Lifecycle of a Raindrop™

## **Capture**

Nyloplast® Structures

Duraslot® Slotted Drains

### Conveyance

**HP Storm Pipe** 

N-12® Dual Wall Pipe

SaniTite® HP Pipe

**Singlewall Pipe** 

Duraslot Slotted Drains

Inserta Tee® OneFit™

## Storage

StormTech® Chambers

**HP Storm Pipe** 

N-12 Dual Wall Pipe

#### **Treatment**

Barracuda® Stormwater Separator

**EcoPure BioFilter™** 

StormTech
Isolator® Row Plus

**Inlet Filters** 

HIL First Defense®