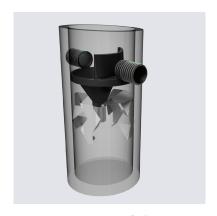

#### **Treatment**

Barracuda® Stormwater Separator

**EcoPure BioFilter™** 

StormTech
Isolator® Row Plus

**Inlet Filters** 

HIL First Defense®