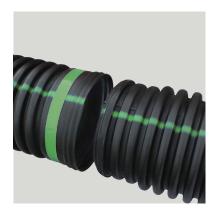

### Conveyance

**HP Storm Pipe** 

N-12® Dual Wall Pipe

SaniTite® HP Pipe

**Singlewall Pipe** 

Duraslot Slotted Drains

Inserta Tee® OneFit™

## Storage

StormTech® Chambers

**HP Storm Pipe** 

N-12 Dual Wall Pipe