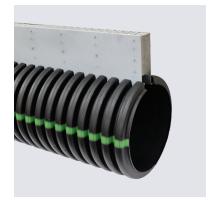

### Conveyance

**HP Storm Pipe** 

N-12® Dual Wall Pipe

SaniTite® HP Pipe

**Singlewall Pipe** 

Duraslot Slotted Drains

Inserta Tee® OneFit™