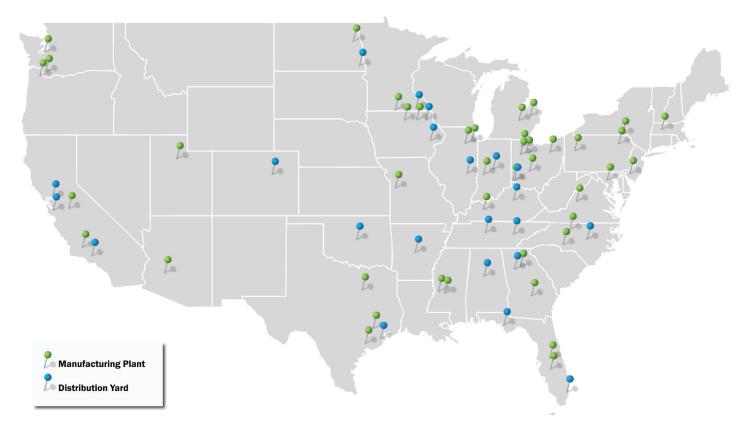

### **Expansive Footprint**

~70
Domestic &
International
Plants

30+ North American Distribution Centers 80+ Countries Served ~2,000
Distribution
Partners

Company-Owned Fleet: 700 Trucks & 1,300 Trailers