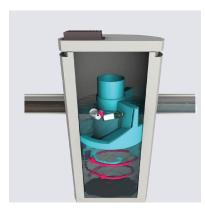

#### **Treatment**

Barracuda® Stormwater Separator

**EcoPure BioFilter™** 

StormTech
Isolator® Row Plus

**Inlet Filters** 

HIL First Defense®