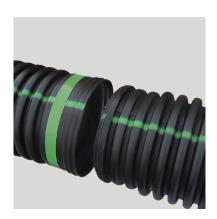

### Conveyance

**HP Storm Pipe** 

N-12® Dual Wall Pipe

SaniTite® HP Pipe

**Singlewall Pipe** 

Duraslot Slotted Drains

Inserta Tee® OneFit™

## Storage

StormTech® Chambers

**HP Storm Pipe** 

N-12 Dual Wall Pipe