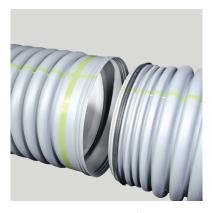

### Conveyance

**HP Storm Pipe** 

N-12® Dual Wall Pipe

SaniTite® HP Pipe

**Singlewall Pipe** 

Duraslot Slotted Drains

Inserta Tee® OneFit™