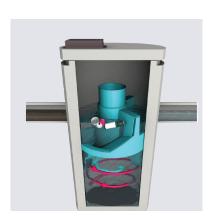

#### **Treatment**

Barracuda® Stormwater Separator

**EcoPure BioFilter™** 

StormTech
Isolator® Row Plus

**Inlet Filters** 

**HIL First Defense®** 