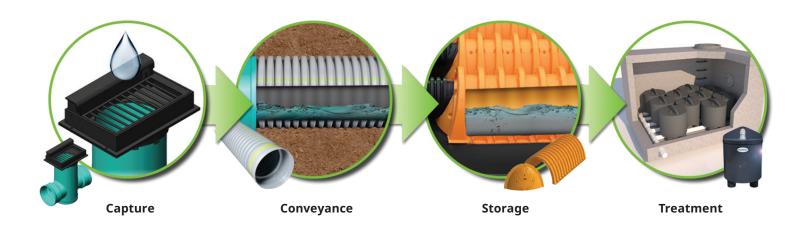

## Lifecycle of a Raindrop™

## **Capture**

Nyloplast® Structures

Duraslot® Slotted Drains

### Conveyance

**HP Storm Pipe** 

N-12® Dual Wall Pipe

SaniTite® HP Pipe

**Singlewall Pipe** 

Duraslot Slotted Drains

Inserta Tee® OneFit™

## Storage

StormTech® Chambers

**HP Storm Pipe** 

N-12 Dual Wall Pipe

#### **Treatment**

Barracuda® Stormwater Separator

**EcoPure BioFilter™** 

StormTech
Isolator® Row Plus

**Inlet Filters** 

**HIL First Defense®** 