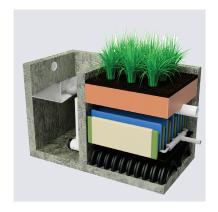

#### **Treatment**

Barracuda® Stormwater Separator

**EcoPure BioFilter™** 

StormTech
Isolator® Row Plus

**Inlet Filters** 

**HIL First Defense®** 