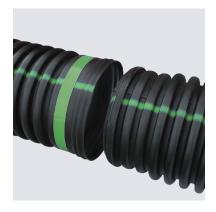

### Conveyance

**HP Storm Pipe** 

N-12® Dual Wall Pipe

SaniTite® HP Pipe

**Singlewall Pipe** 

Duraslot Slotted Drains

Inserta Tee® OneFit™

## Storage

StormTech® Chambers

**HP Storm Pipe** 

N-12 Dual Wall Pipe