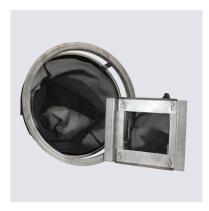

#### **Treatment**

Barracuda® Stormwater Separator

**EcoPure BioFilter™** 

StormTech
Isolator® Row Plus

**Inlet Filters** 

**HIL First Defense®** 