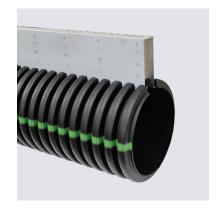

### Conveyance

**HP Storm Pipe** 

N-12® Dual Wall Pipe

SaniTite® HP Pipe

**Singlewall Pipe** 

Duraslot Slotted Drains

Inserta Tee® OneFit™

## Storage

StormTech® Chambers

**HP Storm Pipe** 

N-12 Dual Wall Pipe