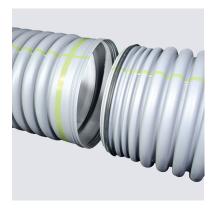

### Conveyance

**HP Storm Pipe** 

N-12® Dual Wall Pipe

SaniTite® HP Pipe

**Singlewall Pipe** 

Duraslot Slotted Drains

Inserta Tee® OneFit™

## Storage

StormTech® Chambers

**HP Storm Pipe** 

N-12 Dual Wall Pipe