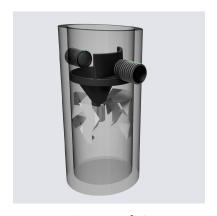

#### **Treatment**

Barracuda® Stormwater Separator

**EcoPure BioFilter™** 

StormTech
Isolator® Row Plus

**Inlet Filters** 

**HIL First Defense®** 