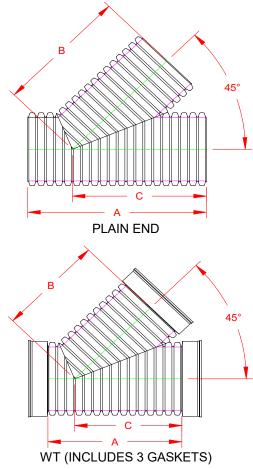

DUAL WALL FABRICATED STANDARD WYES 21" - 24" DIAMETER

| PART #    | PIPE SIZE                | А                        | В                        | С                        | JOINT |
|-----------|--------------------------|--------------------------|--------------------------|--------------------------|-------|
| 2187AN    | <b>21 in</b><br>(525 mm) | 57.0 in<br>(1448 mm)     | <b>42.0 in</b> (1067 mm) | <b>42.0 in</b> (1067 mm) | *     |
| 2187AN65B | <b>21 in</b><br>(525 mm) | <b>47.0 in</b> (1193 mm) | 35.5 in<br>(901 mm)      | 35.5 in<br>(901 mm)      | WT    |
| 2487AN    | <b>24 in</b> (600 mm)    | 63.6 in<br>(1615 mm)     | <b>47.7 in</b> (1212 mm) | <b>47.7 in</b> (1212 mm) | *     |
| 2487AN65B | 24 in<br>(600 mm)        | <b>47.7 in</b> (1212 mm) | 38.2 in<br>(969 mm)      | 38.2 in<br>(969 mm)      | WT    |

\* = PLAIN END ST = SOIL TIGHT WT = WATER TIGHT

| DRAWING #:   | 2300A |          |
|--------------|-------|----------|
| DRAWN BY:    | JCB   | 04.25.07 |
| APPROVED BY: | JCB   | 06.26.07 |
| REVISIONS:   | TJR   | 5/3/2016 |
|              |       |          |
| _            |       |          |

NOTE: ALL FITTINGS DIMENSIONS ARE FOR REFERENCE ONLY

© 2023 Advanced Drainage Systems, Inc.