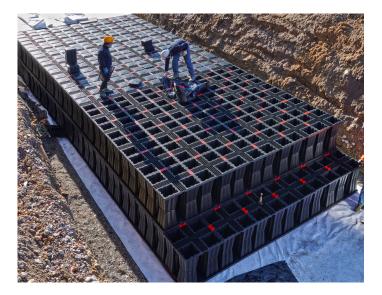

# Aquabox

Aquabox is a globally proven modular underground system designed for sustainable stormwater management. Systems have been installed in 25 countries.

The Aquabox system is designed primarily to be used under parking lots, thus maximizing land usage for private (commercial) and public applications. The Aquabox can also be used in conjunction with Green Infrastructure, thus enhancing the performance and extending the service life of these practices.

### Benefits

- Internal configuration makes the system easily accessible for inspection, maintenance & cleaning.
- Modules are stackable, allowing 16,000 ft<sup>3</sup> (453.1 m<sup>3</sup>) of installed volume to be transported in a single truckload
- Designed for the passage of heavy vehicles, load class HS20 Internal configuration makes the system easily accessible for inspection, maintenance & cleaning.