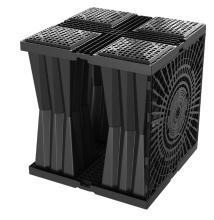

### Why Aquabox

- Structurally superior compared to the majority of crates on the market today
- Fast and easy to install, allows for a high load resistance, and has a 96% void
- Manufactured from recycled polypropylene with fiberglass additive
- Adaptable components enable highly customized layouts, creating the perfect fit for complex sites

### Features

- Fast and easy installation
- High load resistance
- Open and flexible system that can be used for both detention, retention (infiltration) and water harvesting applications
- 96% void
- 29.5" x 29.5 "x 31.5" (750 x 750 x 800 mm) modular modules that are easy to manage
- 15.24ft<sup>3</sup> (0.43 m<sup>3</sup>) per Aquabox module