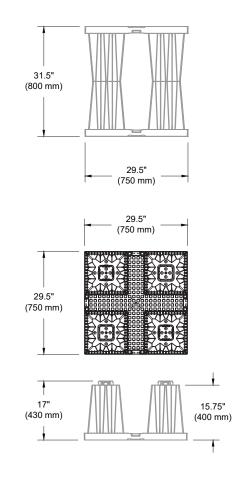

### Features

- Fast and easy installation
- High load resistance
- Open and flexible system that can be used for both detention, retention (infiltration) and water harvesting applications
- 96% void
- 29.5" x 29.5 "x 31.5" (750 x 750 x 800 mm) modular modules that are easy to manage
- 15.24ft<sup>3</sup> (0.43 m<sup>3</sup>) per Aquabox module

## **Aquabox Specifications**

| Dimensions                  | 29.5" x 29.5" x 31.5"<br>(750 x 750 x 800 mm)      |
|-----------------------------|----------------------------------------------------|
| Weight                      | 45 lbs (20.4 kg)                                   |
| Material                    | Recycled polypropylene<br>with glass additive      |
| Net volume                  | 15.24 ft <sup>3</sup> (0.43 m <sup>3</sup> )       |
| Void                        | 96%                                                |
| Pallet Size                 | 385.8" x 60.0" x 101.6"<br>(9800 x 1520 x 2580 mm) |
| Number of pieces per pallet | 80                                                 |

### **Cross Section**

Visit adspipe.com/water-management-solutions/detention-infiltration/aquabox for more information

adspipe.com 800-821-6710

ADS "Terms and Conditions of Sale" are available on the ADS website, www.adspipe.com The ADS logo and the Green Stripe are registered trademarks of Advanced Drainage Systems, Inc. © 2025 Advanced Drainage Systems, Inc. #11161 3/25 CS