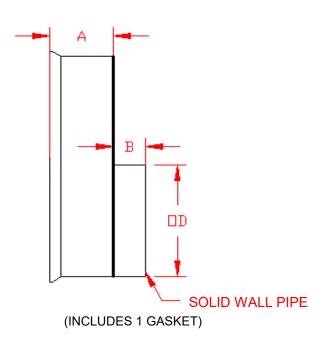

## TAP REDUCER (ST/WT CONNECTION)

| PART #       | PIPE SIZE      | А        | В         | OD       |
|--------------|----------------|----------|-----------|----------|
|              | 18 x 4 in      | 10.0 in  | 5.9 in    | 4.3 in   |
| 1870AN65BS   | (450 x 100 mm) | (254 mm) | (149 mm)  | (108 mm) |
| 1871AN65BS   | 18 x 6 in      | 10.0 in  | 5.9 in    | 6.3 in   |
| 107 TAN0363  | (450 x 150 mm) | (254 mm) | (150 mm)  | (159 mm) |
|              | 18 x 8 in      | 10.0 in  | 5.9 in    | 8.6 in   |
| 1872AN65BS   | (450 x 200 mm) | (254 mm) | (150 mm)  | (218 mm) |
| 2470AN65BS   | 24 x 4 in      | 14.4 in  | 5.9 in    | 4.3 in   |
| 2470AN0565   | (600 x 100 mm) | (365 mm) | (150 mm)  | (108 mm) |
| 2471AN65BS   | 24 x 6 in      | 14.4 in  | 5.9 in    | 6.3 in   |
| 247 TAN0565  | (600 x 150 mm) | (366 mm) | (150 mm)  | (159 mm) |
| 2472AN65BS   | 24 x 8 in      | 14.4 in  | 5.9 in    | 8.6 in   |
|              | (600 x 200 mm) | (366 mm) | (150 mm)  | (218 mm) |
| 3070AN65BS   | 30 x 4 in      | 14.4 in  | 5.8 in    | 4.3 in   |
| 307 0AN03B0  | (750 x 100 mm) | (366 mm) | (146 mm)  | (108 mm) |
| 3071AN65BS   | 30 x 6 in      | 14.4 in  | 5.8 in    | 6.3 in   |
|              | (750 x 150 mm) | (366 mm) | (147 mm)  | (159 mm) |
| 3072AN65BS   | 30 x 8 in      | 14.4 in  | 5.8 in    | 8.6 in   |
| 3072AN03B0   | (750 x 200 mm) | (366 mm) | (147 mm)  | (218 mm) |
| 3670AN65BS   | 36 x 4 in      | 15.4 in  | in 5.3 in | 4.3 in   |
| 0010/110080  | (900 x 100 mm) | (391 mm) | (133 mm)  | (108 mm) |
| 3671AN65BS   | 36 x 6 in      | 15.4 in  | 5.3 in    | 6.3 in   |
|              | (900 x 150 mm) | (391 mm) | (135 mm)  | (159 mm) |
| 3672AN65BS   | 36 x 8 in      | 15.4 in  | 5.3 in    | 8.6 in   |
| 0012/1100000 | (900 x 200 mm) | (391 mm) | (135 mm)  | (218 mm) |

NOTE: ALL FITTINGS DIMENSIONS ARE FOR REFERENCE ONLY

© 2023 Advanced Drainage Systems, Inc.