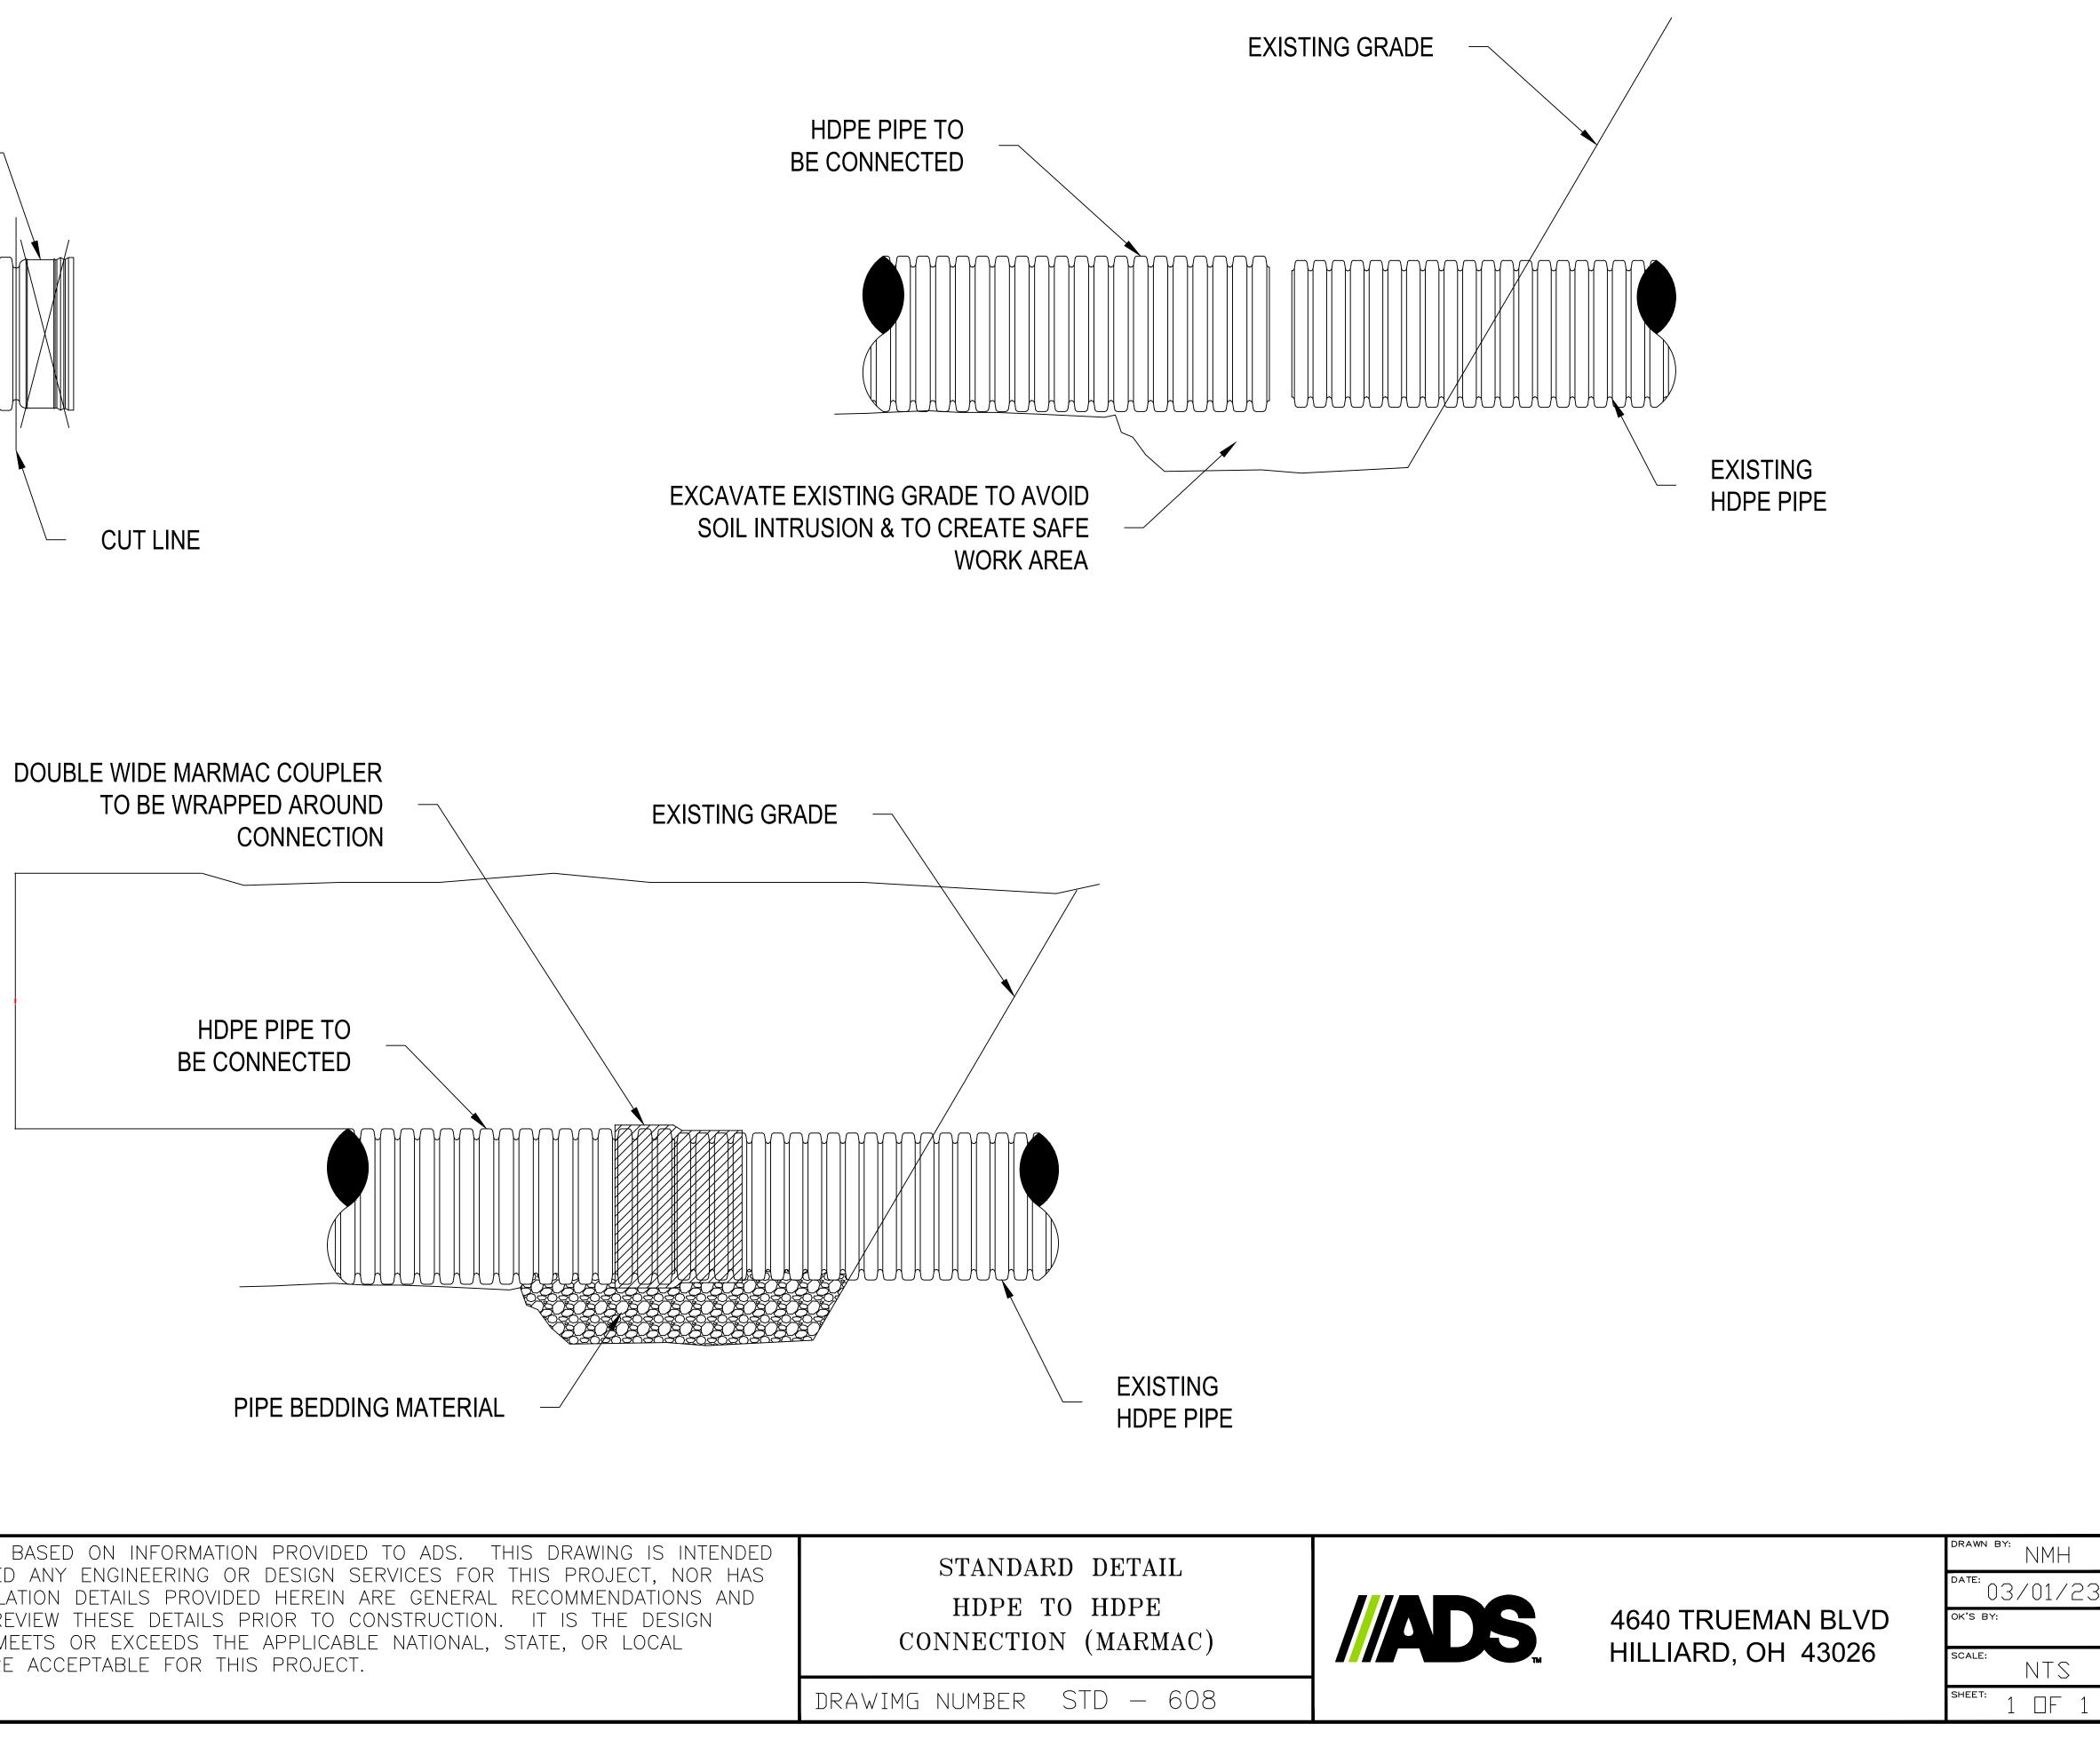

NOTES:

1. CONNECTION AND PIPE TO BE BACKFILLED PER ASTM D2321, LATEST EDITION.

ADVANCED DRAINAGE SYSTEMS, INC. ("ADS") HAS PREPARED THIS DETAIL BASED ON INFORMATION PROVIDED TO ADS. THIS DRAWING IS INTENDED TO DEPICT THE COMPONENTS AS REQUESTÉD. ADS HAS NOT PERFORMED ANY ENGINEERING OR DESIGN SERVICES FOR THIS PROJECT, NOR HAS ADS INDEPENDENTLY VERIFIED THE INFORMATION SUPPLIED. THE INSTALLATION DETAILS PROVIDED HEREIN ARE GENERAL RECOMMENDATIONS AND ARE NOT SPECIFIC FOR THIS PROJECT. THE DESIGN ENGINEER SHALL REVIEW THESE DETAILS PRIOR TO CONSTRUCTION. IT IS THE DESIGN ENGINEERS RESPONSIBILITY TO ENSURE THE DETAILS PROVIDED HEREIN MEETS OR EXCEEDS THE APPLICABLE NATIONAL, STATE, OR LOCAL REQUIREMENTS AND TO ENSURE THAT THE DETAILS PROVIDED HEREIN ARE ACCEPTABLE FOR THIS PROJECT.