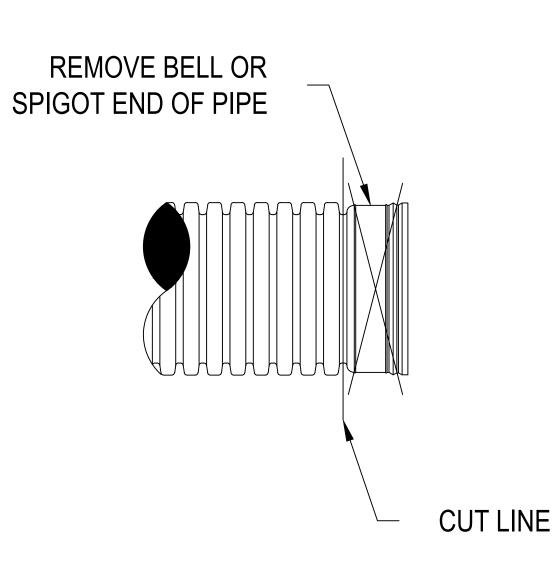

NOTES:

1. CONNECTION AND PIPE TO BE BACKFILLED PER ASTM D2321, LATEST EDITION.

ADVANCED DRAINAGE SYSTEMS, INC. ("ADS") HAS PREPARED THIS DETAIL BASED ON INFORMATION PROVIDED TO ADS. THIS DRAWING IS INTENDED TO DEPICT THE COMPONENTS AS REQUESTÉD. ADS HAS NOT PERFORMED ANY ENGINEERING OR DESIGN SERVICES FOR THIS PROJECT, NOR HAS ADS INDEPENDENTLY VERIFIED THE INFORMATION SUPPLIED. THE INSTALLATION DETAILS PROVIDED HEREIN ARE GENERAL RECOMMENDATIONS AND ARE NOT SPECIFIC FOR THIS PROJECT. THE DESIGN ENGINEER SHALL REVIEW THESE DETAILS PRIOR TO CONSTRUCTION. IT IS THE DESIGN ENGINEERS RESPONSIBILITY TO ENSURE THE DETAILS PROVIDED HEREIN MEETS OR EXCEEDS THE APPLICABLE NATIONAL, STATE, OR LOCAL REQUIREMENTS AND TO ENSURE THAT THE DETAILS PROVIDED HEREIN ARE ACCEPTABLE FOR THIS PROJECT.