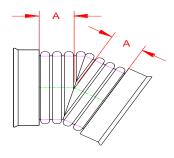

## HP STORM DUAL WALL FABRICATED 30° BENDS 12" - 24" DIAMETER (BELL\BELL)

| PART#      | PIPE SIZE             | А                  | JOINT |
|------------|-----------------------|--------------------|-------|
| 1295AN65BP | <b>12 in</b> (300 mm) | 5.8 in<br>(147 mm) | WT    |
| 1595AN65BP | <b>15 in</b> (375 mm) | 7.8 in<br>(198 mm) | WT    |
| 1895AN65BP | <b>18 in</b> (450 mm) | 6.7 in<br>(170 mm) | WT    |
| 2495AN65BP | 24 in<br>(600 mm)     | 9.5 in<br>(241 mm) | WT    |