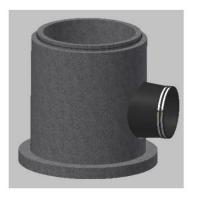

# SaniTite HP TW to HP Storm DW

Boot or Compression Connection

30" - 60" Dual Wall

Storm Joint

Coordinate with plant to ensure correct gasket for compatibility is installed prior to shipment.

CONSULT ADS SERIES 200 STANDARD DETAILS