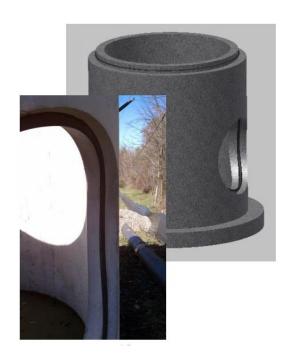

## Sleeve Manhole Adapter

**Boot or Compression Connection** 

For HP & HDPE 12" - 24" (XX22AAPP)

Sanitary or Storm Joint

Not Available for 21"