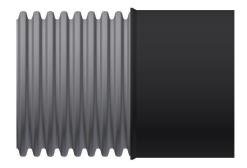

# Corrugated Pipe Adapter Gasket

Boot Connection Only (XX50PS)

12" - 30" Sanitary or Storm Joint 36" - 60" Storm Joint