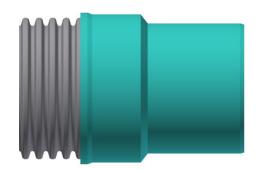

## Nyloplast® PVC Manhole Adapter

Same OD as SDR35
Boot or Compression Connection

 $HP \begin{cases} 12"-24" \text{ (XX57AGHPU2) Sanitary Joint} \\ 12"-30" \text{ (XX57AGHPU) Storm Joint} \end{cases}$ 

HDPE  $\left\{ 12" - 30" \text{ (XX77AGU) Storm Joint} \right.$ 