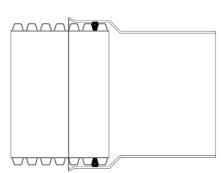

## Nyloplast® PVC Manhole Adapter

Same OD as SDR35
Boot or Compression Connection

 $HP \begin{cases} 12"-24" \text{ (XX57AGHPU2) Sanitary Joint} \\ 12"-30" \text{ (XX57AGHPU) Storm Joint} \end{cases}$ 

HDPE  $\left\{ 12" - 30" \text{ (XX77AGU) Storm Joint} \right.$ 