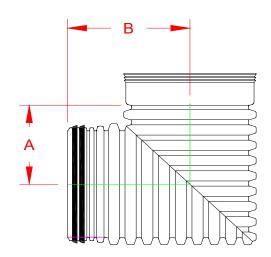

## HP STORM DUAL WALL FABRICATED "WATER TIGHT" "IN-LINE BELL - IN-LINE SPIGOT" 90° MANIFOLD BEND 21" & 30" - 60" DIAMETER

| PART#       | PIPE SIZE              | Α                    | В                        |
|-------------|------------------------|----------------------|--------------------------|
| 2198AN65BGP | 21 in<br>(525 mm)      | 17.1 in<br>(434 mm)  | 25.7 in<br>(652 mm)      |
| 3098AN65BGP | <b>30 in</b> (750 mm)  | 22.0 in<br>(558 mm)  | 33.6 in<br>(854 mm)      |
| 3698AN65BGP | <b>36 in</b> (900 mm)  | 27.1 in<br>(689 mm)  | 38.4 in<br>(975 mm)      |
| 4298AN65BGP | <b>42 in</b> (1050 mm) | 29.9 in<br>(760 mm)  | 43.0 in<br>(1091 mm)     |
| 4898AN65BGP | <b>48 in</b> (1200 mm) | 34.8 in<br>(883 mm)  | 47.9 in<br>(1216 mm)     |
| 6098AN65BGP | <b>60 in</b> (1500 mm) | 40.3 in<br>(1024 mm) | <b>57.5 in</b> (1462 mm) |