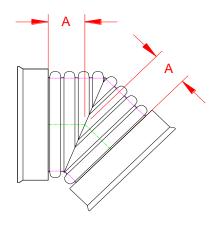

## HP STORM DUAL WALL FABRICATED 45° BENDS 12" - 24" DIAMETER (BELL\BELL)

| PART #     | PIPE SIZE             | А                  | JOINT |
|------------|-----------------------|--------------------|-------|
| 1297AN65BP | <b>12 in</b> (300 mm) | 5.8 in<br>(147 mm) | WT    |
| 1597AN65BP | <b>15 in</b> (375 mm) | 7.8 in<br>(198 mm) | WT    |
| 1897AN65BP | <b>18 in</b> (450 mm) | 6.7 in<br>(170 mm) | WT    |
| 2497AN65BP | 24 in<br>(600 mm)     | 9.5 in<br>(241 mm) | WT    |