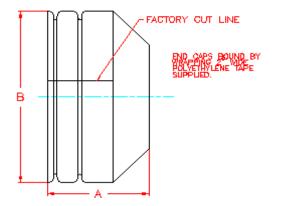

## SPLIT END CAP

| PART # | PIPE SIZE              | А                 | В                      |  |
|--------|------------------------|-------------------|------------------------|--|
| 0331AA | <b>3 in</b><br>(75 mm) | 3.3 in<br>(83 mm) | <b>4.0 in</b> (102 mm) |  |
| 0431AA | <b>4</b> in            | 2.8 in            | 5.1 in                 |  |
|        | (100 mm)               | (70 mm)           | (130 mm)               |  |
| 0531AA | <b>5 in</b>            | <b>4.3 in</b>     | <b>6.3 in</b>          |  |
|        | (125 mm)               | (108 mm)          | (159 mm)               |  |
| 0631AA | <b>6 in</b>            | <b>3.3 in</b>     | <b>7.4 in</b>          |  |
|        | (150 mm)               | (83 mm)           | (187 mm)               |  |

NOTE: ALL DIMENSIONS ARE NOMINAL

© 2023 Advanced Drainage Systems, Inc.