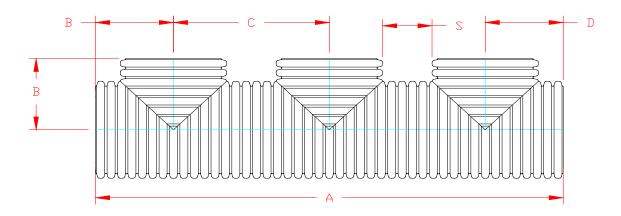

## HP STORM DUAL WALL FABRICATED "SOIL TIGHT" "PLAIN END" TRPLE MANIFOLD 12" - 36" DIAMETER

| PART#   | PIPE SIZE                     | А                                  | В                               | С                                | D                               | S                               |
|---------|-------------------------------|------------------------------------|---------------------------------|----------------------------------|---------------------------------|---------------------------------|
| 1253ANP | 12 in<br>(300 mm)             | 70.9 in<br>(1800 mm)               | 11.8 in<br>(300 mm)             | 23.6 in<br>(600 mm)              | 11.8 in<br>(300 mm)             | 9.1 in<br>(230 mm)              |
| 1553ANP | 15 in<br>(375 mm)             | 85.2 in (2163 mm)                  | 14.2 in<br>(360 mm)             | 28.4 in<br>(721 mm)              | 14.2 in<br>(360 mm)             | 10.7 in<br>(271 mm)             |
| 1853ANP | 18 in<br>(450 mm)             | 106.3 in<br>(2701 mm)              | <b>17.7 in</b> (450 mm)         | 35.4 in<br>(900 mm)              | 17.7 in<br>(450 mm)             | 14.1 in<br>(357 mm)             |
| 2153ANP | 21 in                         | 115.5 in                           | 19.2 in                         | 38.5 in                          | 19.2 in                         | 13.8 in                         |
| ·       | (525 mm)                      | (2933 mm)                          | (489 mm)                        | (978 mm)                         | (489 mm)                        | (350 mm)                        |
| 2453ANP | (525 mm)<br>24 in<br>(600 mm) | (2933 mm)<br>123.3 in<br>(3131 mm) | (489 mm)<br>20.5 in<br>(522 mm) | (978 mm)<br>41.1 in<br>(1043 mm) | (489 mm)<br>20.5 in<br>(522 mm) | (350 mm)<br>12.6 in<br>(321 mm) |
|         | 24 in                         | 123.3 in                           | 20.5 in                         | 41.1 in                          | 20.5 in                         | 12.6 in                         |