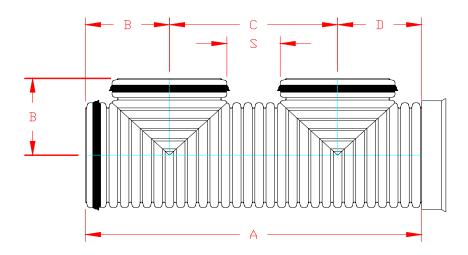

## HP STORM DUAL WALL FABRICATED "WATER TIGHT" "GASKET END" DOUBLE MANIFOLD 12" - 18" & 24" DIAMETER

| PART#      | PIPE SIZE             | Α                        | В                   | С                    | D                   | S                   |
|------------|-----------------------|--------------------------|---------------------|----------------------|---------------------|---------------------|
| 1252AN65GP | 12 in<br>(300 mm)     | <b>47.3 in</b> (1201 mm) | 13.8 in<br>(350 mm) | 23.6 in<br>(600 mm)  | 9.8 in<br>(250 mm)  | 9.1 in<br>(230 mm)  |
| 1552AN65GP | <b>15 in</b> (375 mm) | 56.9 in<br>(1446 mm)     | 16.6 in<br>(421 mm) | 28.4 in<br>(721 mm)  | 12.0 in<br>(304 mm) | 10.7 in<br>(271 mm) |
| 1852AN65GP | 18 in<br>(450 mm)     | 70.9 in<br>(1801 mm)     | 20.7 in<br>(525 mm) | 35.4 in (900 mm)     | 14.8 in<br>(375 mm) | 14.1 in<br>(357 mm) |
| 2452AN65GP | 24 in<br>(600 mm)     | 82.2 in<br>(2087 mm)     | 23.7 in<br>(602 mm) | 41.1 in<br>(1043 mm) | 17.4 in<br>(441 mm) | 12.6 in<br>(321 mm) |