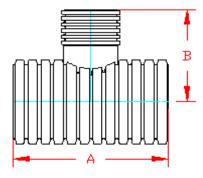

## DUAL WALL FABRICATED REDUCING TEES 6" × 4" - 10" × 8" DIAMETER

|    | PART # | PIPE SIZE                          | А                   | В                          | JOINT |
|----|--------|------------------------------------|---------------------|----------------------------|-------|
| ** | 0660AN | 6 x 4 in<br>(150 x 100 mm)         | 14.7 in<br>(374 mm) | 9.9 in<br>(252 mm)         | *     |
| ** | 0860AN | 8 x 4 in<br>(200 x 100 mm)         | 17.3 in<br>(439 mm) | 11.2 in<br>(285 mm)        | *     |
| ** | 0861AN | 8 x 4 in<br>(200 x 150 mm)         | 20.2 in<br>(512 mm) | 11.5 in<br>(293 mm)        | *     |
| ** | 1060AN | <b>10 x 4 in</b><br>(250 x 100 mm) | 20.2 in<br>(512 mm) | 11.3 in<br>(286 mm)        | *     |
| ** | 1061AN | 10 x 6 in<br>(250 x 150 mm)        | 20.2 in<br>(512 mm) | 13.1 in<br>(332 mm)        | *     |
| ** | 1062AN | 10 x 8 in<br>(250 x 200 mm)        | 22.7 in<br>(576 mm) | <b>15.2 in</b><br>(385 mm) | *     |

PLAIN END

\* = PLAIN END ST = SOIL TIGHT WT = WATER TIGHT

\*\* LIMITED AVAILABILITY. PLEASE SEE INJECTION MOLDED FITTING SECTION FOR OTHER AVAILABLE FITTINGS

NOTE: ALL FITTINGS DIMENSIONS ARE FOR REFERENCE ONLY