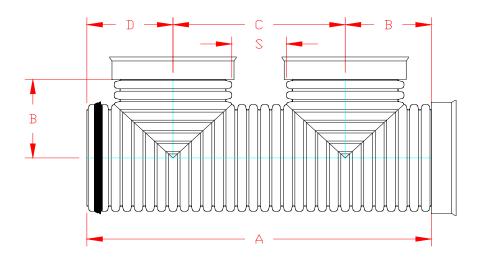

## HP STORM DUAL WALL FABRICATED "WATER TIGHT" "BELL END" DOUBLE MANIFOLD 12" - 18" & 24" DIAMETER

| PART#      | PIPE SIZE         | Α                    | В                  | С                   | D                   | S                  |
|------------|-------------------|----------------------|--------------------|---------------------|---------------------|--------------------|
| 1252AN65BP | 12 in<br>(300 mm) | 47.3 in<br>(1200 mm) | 9.8 in<br>(250 mm) | 23.6 in<br>(600 mm) | 13.8 in<br>(350 mm) | 9.1 in<br>(230 mm) |
| 1552AN65BP | 15 in             | 56.9 in              | 12.0 in            | 28.4 in             | 16.6 in             | 10.7 in            |
|            | (375 mm)          | (1446 mm)            | (304 mm)           | (721 mm)            | (421 mm)            | (271 mm)           |
| 1852AN65BP | 18 in             | 70.9 in              | 14.8 in            | 35.4 in             | 20.7 in             | 14.1 in            |
|            | (450 mm)          | (1801 mm)            | (375 mm)           | (900 mm)            | (525 mm)            | (357 mm)           |
| 2452AN65BP | 24 in             | 82.2 in              | 17.4 in            | 41.1 in             | 23.7 in             | 12.6 in            |
|            | (600 mm)          | (2087 mm)            | (441 mm)           | (1043 mm)           | (602 mm)            | (321 mm)           |

BELL END GASKET NOT INCLUDED WITH FITTING PLEASE ORDER SEPARATELY.

NOTE: ALL FITTINGS DIMENSIONS ARE FOR REFERENCE ONLY

| DRAWING #:   | 13275 |            |
|--------------|-------|------------|
| DRAWN BY:    | TJR   | 10/13/2016 |
| APPROVED BY: |       |            |
| REVISIONS:   |       |            |
|              |       |            |
|              |       |            |