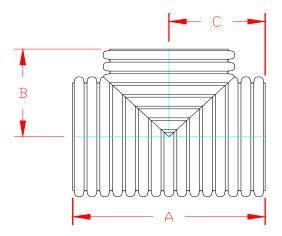

## HP STORM DUAL WALL FABRICATED "SOIL TIGHT" "PLAIN END" SINGLE MANIFOLD 36" - 60" DIAMETER

| PART#   | PIPE SIZE              | А                    | В                        | С                        |
|---------|------------------------|----------------------|--------------------------|--------------------------|
| 3651ANP | 36 in<br>(900 mm)      | 63.0 in<br>(1601 mm) | 31.5 in<br>(800 mm)      | 31.5 in<br>(800 mm)      |
| 4251ANP | <b>42 in</b> (1050 mm) | 67.9 in<br>(1725 mm) | 34.0 in<br>(863 mm)      | 34.0 in<br>(863 mm)      |
| 4851ANP | 48 in<br>(1200 mm)     | 78.9 in (2005 mm)    | 39.5 in<br>(1003 mm)     | 39.5 in<br>(1003 mm)     |
| 6051ANP | <b>60 in</b> (1500 mm) | 90.7 in<br>(2305 mm) | <b>45.4 in</b> (1152 mm) | <b>45.4 in</b> (1152 mm) |