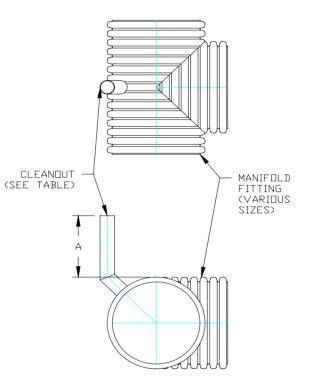

## HP STORM DUAL WALL FABRICATED MANIFOLD CLEANOUT RISER

| PART #  | PIPE SIZE               | А                          |  |
|---------|-------------------------|----------------------------|--|
| 0402ANP | <b>4 in</b><br>(100 mm) | 36.0 in<br>(914 mm)        |  |
| 0602ANP | <b>6 in</b><br>(150 mm) | <b>36.0 in</b><br>(914 mm) |  |
| 0802ANP | <b>8 in</b><br>(200 mm) | 36.0 in<br>(914 mm)        |  |

This component item can only be ordered with standard manifold fittings or standard pipe. When ordering this component item, be sure to include shop drawing showing the location of cleanout riser on standard manifold.