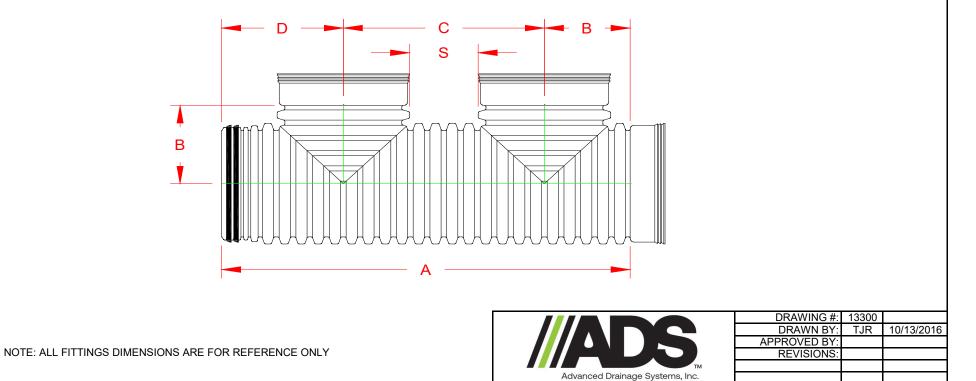

## HP STORM DUAL WALL FABRICATED "WATER TIGHT" "IN-LINE BELL END" DOUBLE MANIFOLD 21" & 30" - 60" DIAMETER

| PART #     | PIPE SIZE | А         | В         | С         | D         | S        |
|------------|-----------|-----------|-----------|-----------|-----------|----------|
| 2152AN65BP | 21 in     | 83.2 in   | 16.6 in   | 41.5 in   | 25.2 in   | 16.7 in  |
|            | (525 mm)  | (2113 mm) | (421 mm)  | (1053 mm) | (639 mm)  | (425 mm) |
| 3052AN65BP | 30 in     | 110.0 in  | 22.0 in   | 54.4 in   | 33.7 in   | 18.9 in  |
|            | (750 mm)  | (2795 mm) | (558 mm)  | (1381 mm) | (856 mm)  | (481 mm) |
| 3652AN65BP | 36 in     | 128.0 in  | 26.9 in   | 63.0 in   | 38.2 in   | 21.5 in  |
|            | (900 mm)  | (3252 mm) | (682 mm)  | (1601 mm) | (969 mm)  | (546 mm) |
| 4252AN65BP | 42 in     | 145.9 in  | 30.3 in   | 72.2 in   | 43.4 in   | 24.8 in  |
|            | (1050 mm) | (3705 mm) | (770 mm)  | (1833 mm) | (1101 mm) | (629 mm) |
| 4852AN65BP | 48 in     | 166.8 in  | 34.8 in   | 84.2 in   | 47.9 in   | 30.0 in  |
|            | (1200 mm) | (4238 mm) | (883 mm)  | (2139 mm) | (1216 mm) | (763 mm) |
| 6052AN65BP | 60 in     | 194.0 in  | 40.0 in   | 96.8 in   | 57.2 in   | 29.7 in  |
|            | (1500 mm) | (4928 mm) | (1017 mm) | (2458 mm) | (1454 mm) | (754 mm) |