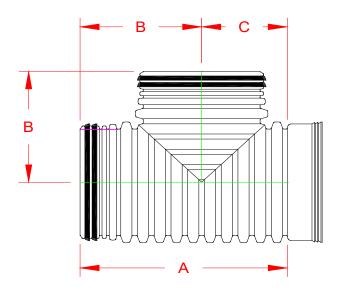

## HP STORM DUAL WALL FABRICATED "WATER TIGHT" "IN-LINE SPIGOT END" SINGLE MANIFOLD 21" & 36" - 60" DIAMETER

| PART#      | PIPE SIZE              | А                        | В                        | С                    |
|------------|------------------------|--------------------------|--------------------------|----------------------|
| 2151AN65GP | 21 in<br>(525 mm)      | <b>41.7 in</b> (1060 mm) | 25.2 in<br>(639 mm)      | 16.6 in<br>(421 mm)  |
| 3051AN65GP | 30 in<br>(750 mm)      | 55.6 in (1412 mm)        | 33.6 in<br>(854 mm)      | 22.0 in<br>(558 mm)  |
| 3651AN65GP | <b>36 in</b> (900 mm)  | 65.0 in<br>(1652 mm)     | 38.2 in<br>(969 mm)      | 26.9 in<br>(682 mm)  |
| 4251AN65GP | <b>42 in</b> (1050 mm) | 73.7 in<br>(1871 mm)     | 43.4 in<br>(1101 mm)     | 30.3 in<br>(770 mm)  |
| 4851AN65GP | 48 in<br>(1200 mm)     | 82.6 in<br>(2099 mm)     | <b>47.9 in</b> (1216 mm) | 34.8 in<br>(883 mm)  |
| 6051AN65GP | 60 in<br>(1500 mm)     | 97.3 in<br>(2470 mm)     | <b>57.2 in</b> (1454 mm) | 40.0 in<br>(1017 mm) |