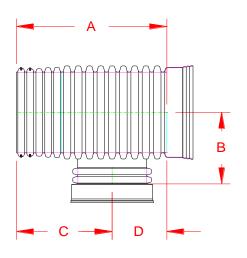

## HP STORM DUAL WALL FABRICATED REDUCING TEES 30" X 12" - 36" X 24" DIAMETER (IB BELL\IB SPIGOT\BELL)

| PART #     | PIPE SIZE      | А         | В        | С        | D        | JOINT |  |
|------------|----------------|-----------|----------|----------|----------|-------|--|
| 3064AN65BP | 30 x 12 in     | 41.1 in   | 22.9 in  | 27.7 in  | 13.4 in  | WT    |  |
|            | (750 x 300 mm) | (1043 mm) | (582 mm) | (704 mm) | (339 mm) |       |  |
| 3065AN65BP | 30 x 15 in     | 45.0 in   | 25.0 in  | 29.7 in  | 15.3 in  | WТ    |  |
|            | (750 x 375 mm) | (1144 mm) | (635 mm) | (754 mm) | (390 mm) |       |  |
| 3066AN65BP | 30 x 18 in     | 49.0 in   | 24.8 in  | 31.7 in  | 17.3 in  | WT    |  |
|            | (750 x 450 mm) | (1245 mm) | (630 mm) | (805 mm) | (440 mm) |       |  |
| 3067AN65BP | 30 x 24 in     | 53.0 in   | 26.8 in  | 33.7 in  | 19.3 in  | WT    |  |
|            | (750 x 600 mm) | (1346 mm) | (681 mm) | (855 mm) | (491 mm) |       |  |
| 3664AN65BP | 36 x 12 in     | 36.5 in   | 24.3 in  | 23.2 in  | 13.4 in  | WT    |  |
|            | (900 x 300 mm) | (928 mm)  | (617 mm) | (589 mm) | (339 mm) |       |  |
| 3665AN65BP | 36 x 15 in     | 41.8 in   | 25.8 in  | 25.8 in  | 16.0 in  | WТ    |  |
|            | (900 x 375 mm) | (1061 mm) | (655 mm) | (656 mm) | (406 mm) | VV I  |  |
| 3666AN65BP | 36 x 18 in     | 47.0 in   | 25.5 in  | 28.4 in  | 18.6 in  | WT    |  |
|            | (900 x 450 mm) | (1195 mm) | (648 mm) | (722 mm) | (472 mm) |       |  |
| 3667AN65BP | 36 x 24 in     | 52.3 in   | 27.0 in  | 31.1 in  | 21.2 in  | WT    |  |
|            | (900 x 600 mm) | (1328 mm) | (686 mm) | (789 mm) | (539 mm) |       |  |