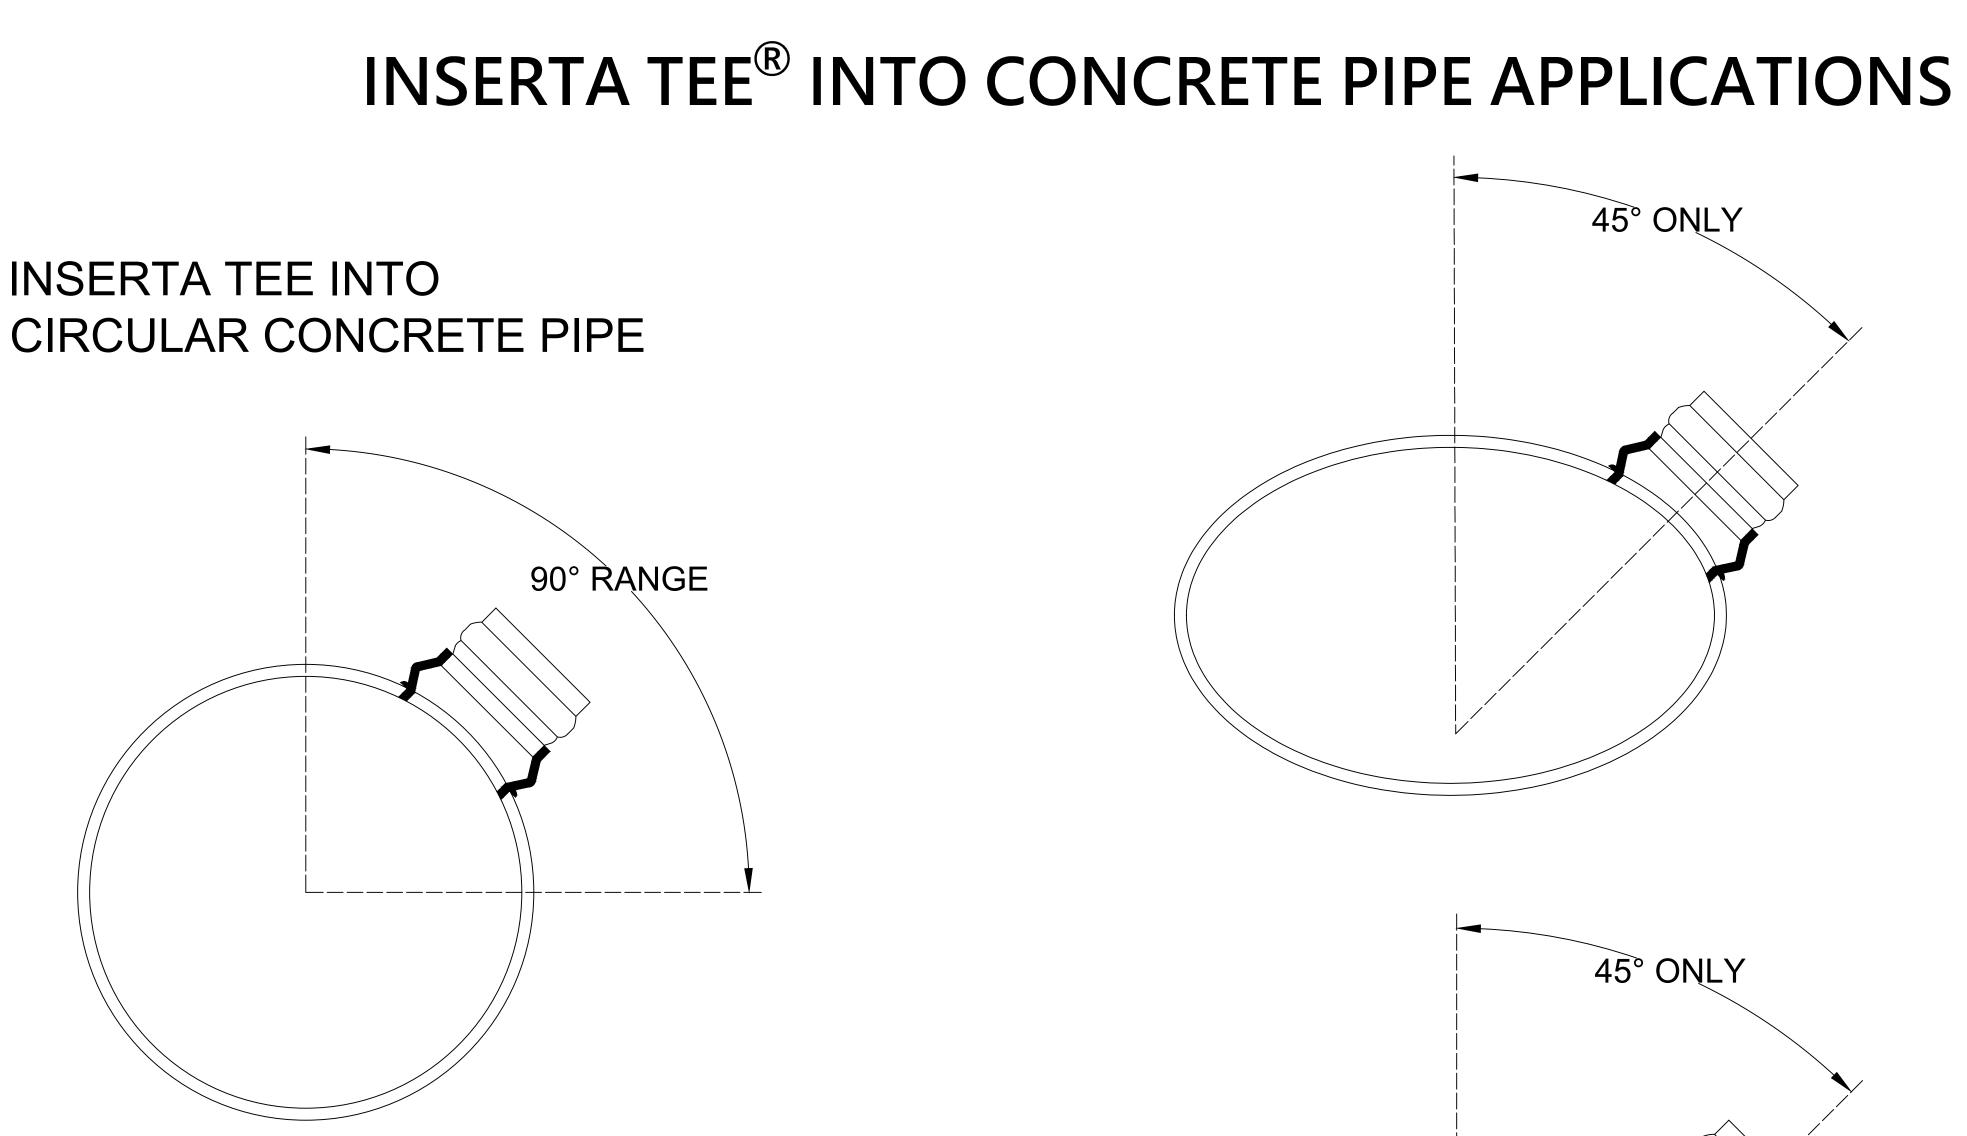

For circular pipe, installation angle of Inserta Tee can range anywhere between 0° and 90°, with typical installations at a 45° angle as seen in detail above.

LATERAL SIZING FROM 2" THROUGH 24" (REFERENCE STD-1104 THROUGH STD-1110 FOR HUB TYPES). INSERTA TEE FITTING SHALL BE INSTALLED USING THE RECOMMENDED INSERTA TEE HOLE SAW. REFERENCE STD-1102 FOR MORE INFORMATION.

For elliptical and arched pipe, installation angle must be at 45° as seen in details above.

| MATION PROVIDED TO ADS. THIS DRAWING IS INTENDED<br>NG OR DESIGN SERVICES FOR THIS PROJECT, NOR HAS<br>ROVIDED HEREIN ARE GENERAL RECOMMENDATIONS AND<br>AILS PRIOR TO CONSTRUCTION. IT IS THE DESIGN<br>OS THE APPLICABLE NATIONAL, STATE, OR LOCAL<br>OR THIS PROJECT. | INSERTA TEE INTO CONCRETE<br>PIPE APPLICATIONS |
|--------------------------------------------------------------------------------------------------------------------------------------------------------------------------------------------------------------------------------------------------------------------------|------------------------------------------------|
|                                                                                                                                                                                                                                                                          | DRAWING NUMBER STD-1114                        |

## **INSERTA TEE INTO** ELLIPTICAL CONCRETE PIPE

## INSERTA TEE INTO ARCHED CONCRETE PIPE

4640 TRUEMAN BLVD HILLIARD, OH 43026

НАК <sup>TE:</sup>07/19/20 OK'S BY: ENG SCALE: NTS SHEET: