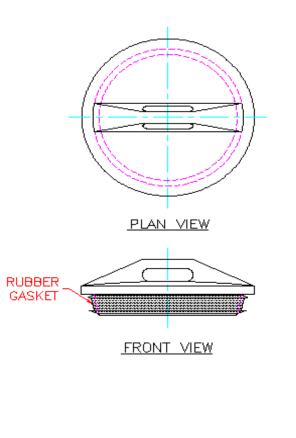

## END PLUGS 4" - 60" DIAMETER

| PART # | PIPE SIZE                 |  |  |
|--------|---------------------------|--|--|
| 0833AA | <b>8 in</b><br>(200 mm)   |  |  |
| 1033AA | <b>10 in</b><br>(250 mm)  |  |  |
| 1233AA | <b>12 in</b><br>(300 mm)  |  |  |
| 1533AA | <b>15 in</b><br>(375 mm)  |  |  |
| 1833AA | <b>18 in</b><br>(450 mm)  |  |  |
| 2433AA | <b>24 in</b><br>(600 mm)  |  |  |
| 3033AA | <b>30 in</b><br>(750 mm)  |  |  |
| 3633AA | <b>36 in</b><br>(900 mm)  |  |  |
| 4233AA | <b>42 in</b><br>(1050 mm) |  |  |
| 4833AA | <b>48 in</b><br>(1200 mm) |  |  |
| 6033AA | <b>60 in</b><br>(1500 mm) |  |  |
| 6033AA |                           |  |  |

NOTE: ALL FITTINGS DIMENSIONS ARE FOR REFERENCE ONLY

© 2023 Advanced Drainage Systems, Inc.