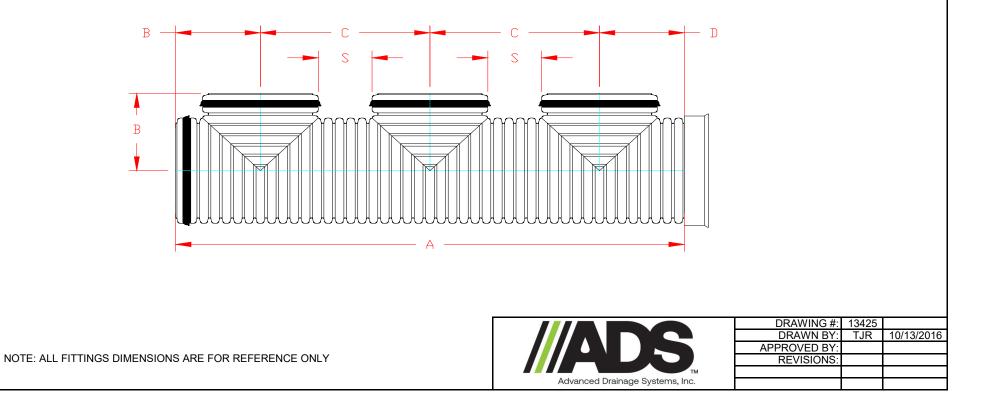

## HP STORM DUAL WALL FABRICATED "WATER TIGHT" "GASKET END" TRIPLE MANIFOLD 12" - 18" & 24" DIAMETER

| PART #     | PIPE SIZE         | А                           | В                   | С                   | D                  | S                      |
|------------|-------------------|-----------------------------|---------------------|---------------------|--------------------|------------------------|
| 1253AN65GP | 12 in<br>(300 mm) | <b>70.9 in</b><br>(1800 mm) | 13.8 in<br>(350 mm) | 23.6 in<br>(600 mm) | 9.8 in<br>(250 mm) | <b>9.1 in</b> (230 mm) |
| 1553AN65GP | 15 in             | 85.3 in                     | 16.6 in             | 28.4 in             | 12.0 in            | 10.7 in                |
|            | (375 mm)          | (2167 mm)                   | (421 mm)            | (721 mm)            | (304 mm)           | (271 mm)               |
| 1853AN65GP | 18 in             | 106.3 in                    | 20.7 in             | 35.4 in             | 14.8 in            | 14.1 in                |
|            | (450 mm)          | (2701 mm)                   | (525 mm)            | (900 mm)            | (375 mm)           | (357 mm)               |
| 2453AN65GP | 24 in             | 123.3 in                    | 23.7 in             | 41.1 in             | 17.4 in            | 12.6 in                |
|            | (600 mm)          | (3131 mm)                   | (602 mm)            | (1043 mm)           | (441 mm)           | (321 mm)               |