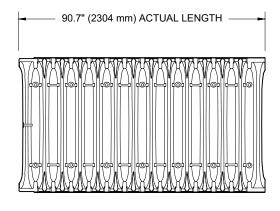

## NOMINAL CHAMBER SPECIFICATIONS

SIZE (W X H X INSTALLED LENGTH) CHAMBER STORAGE MINIMUM INSTALLED STORAGE\* WEIGHT 51.0" X 30.0" X 85.4" (1295 mm X 762 mm X 2169 mm)
46.2 CUBIC FEET (1.30 m³)
78.4 CUBIC FEET (2.20 m³)
75.0 lbs. (33.6 kg)