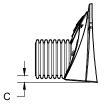

| PART#         | STUB          | В              | С            |
|---------------|---------------|----------------|--------------|
| SC740EPE06TPC | - 6" (150 mm) | 18.5" (470 mm) |              |
| SC740EPE06BPC |               |                | 0.5" (13 mm) |
| SC740EPE08TPC | 8" (200 mm)   | 16.5" (419 mm) |              |
| SC740EPE08BPC |               |                | 0.6" (15 mm) |
| SC740EPE10TPC | 10" (250 mm)  | 14.5" (368 mm) |              |
| SC740EPE10BPC |               |                | 0.7" (18 mm) |
| SC740EPE12TPC | 12" (300 mm)  | 12.5" (318 mm) |              |
| SC740EPE12BPC |               |                | 1.2" (30 mm) |
| SC740EPE15TPC | 15" (375 mm)  | 9.0" (229 mm)  |              |
| SC740EPE15BPC |               |                | 1.3" (33 mm) |
| SC740EPE18TPC | 18" (450 mm)  | 5.0" (127 mm)  |              |
| SC740EPE18BPC |               |                | 1.6" (41 mm) |
| SC740ECEZ*    | 24" (600 mm)  |                | 0.1" (3 mm)  |

\* FOR THE SC740ECEZ THE 24" (600 mm) STUB LIES BELOW THE BOTTOM OF THE END CAP APPROXIMATELY 1.75" (44 mm). BACKFILL MATERIAL SHOULD BE REMOVED FROM BELOW THE N-12 STUB SO THAT THE FITTING SITS LEVEL.