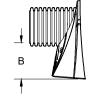

| PART#         | STUB          | В              | С            |
|---------------|---------------|----------------|--------------|
| SC740EPE06TPC | - 6" (150 mm) | 18.5" (470 mm) |              |
| SC740EPE06BPC |               |                | 0.5" (13 mm) |
| SC740EPE08TPC | 8" (200 mm)   | 16.5" (419 mm) |              |
| SC740EPE08BPC |               |                | 0.6" (15 mm) |
| SC740EPE10TPC | 10" (250 mm)  | 14.5" (368 mm) |              |
| SC740EPE10BPC |               |                | 0.7" (18 mm) |
| SC740EPE12TPC | 12" (300 mm)  | 12.5" (318 mm) |              |
| SC740EPE12BPC |               |                | 1.2" (30 mm) |
| SC740EPE15TPC | 15" (375 mm)  | 9.0" (229 mm)  |              |
| SC740EPE15BPC |               |                | 1.3" (33 mm) |
| SC740EPE18TPC | 18" (450 mm)  | 5.0" (127 mm)  |              |
| SC740EPE18BPC |               |                | 1.6" (41 mm) |
| SC740ECEZ*    | 24" (600 mm)  |                | 0.1" (3 mm)  |

ALL STUBS, EXCEPT FOR THE SC740ECEZ ARE PLACED AT BOTTOM OF END CAP SUCH THAT THE OUTSIDE DIAMETER OF THE STUB IS FLUSH WITH THE BOTTOM OF THE END CAP. FOR ADDITIONAL INFORMATION CONTACT STORMTECH AT 1-888-892-2694.