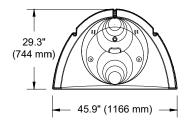

## NOMINAL END CAP SPECIFICATIONS

SIZE (W X H X INSTALLED LENGTH) END CAP STORAGE MINIMUM INSTALLED STORAGE\*\* WEIGHT

45.9" X 29.3" X 9.6" (1166 mm X 744 mm X 244 mm)
2.6 CUBIC FEET (0.07 m³)
14.4 CUBIC FEET (0.40 m³)
11.7 lbs. (5.3 kg)