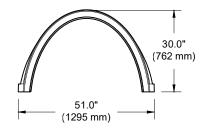

## NOMINAL CHAMBER SPECIFICATIONS

SIZE (W X H X INSTALLED LENGTH) CHAMBER STORAGE MINIMUM INSTALLED STORAGE\* WEIGHT 51.0" X 30.0" X 85.4" (1295 mm X 762 mm X 2169 mm)
46.2 CUBIC FEET (1.30 m³)
78.4 CUBIC FEET (2.20 m³)
75.0 lbs. (33.6 kg)