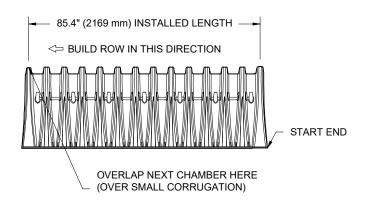

## NOMINAL CHAMBER SPECIFICATIONS

SIZE (W X H X INSTALLED LENGTH) CHAMBER STORAGE MINIMUM INSTALLED STORAGE\* WEIGHT 51.0" X 30.0" X 85.4" (1295 mm X 762 mm X 2169 mm)
46.2 CUBIC FEET (1.30 m³)
78.4 CUBIC FEET (2.20 m³)
75.0 lbs. (33.6 kg)