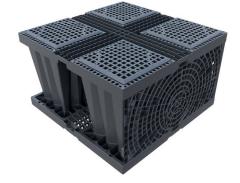

#### Features

- Fast and easy installation
- High load resistance
- Open and flexible system that can be used for both detention, retention (infiltration) and water harvesting applications
- 94% void
- 29.5" x 29.5 "x 18" (750 x 750 x 450 mm) modular modules that are easy to manage
- 8.44 ft<sup>3</sup> (0.24 m<sup>3</sup>) per Aquabox Half Module