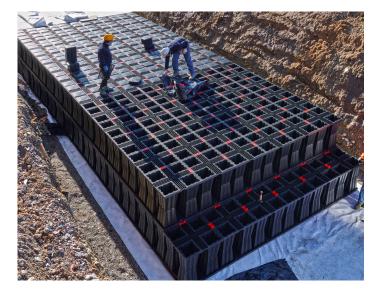

# **Aquabox Half Module**

Aquabox is a globally proven modular underground system designed for sustainable stormwater management. Systems have been installed in 25 countries.

Aquabox Half Modules are optimized for sites with shallow cover constraints, making them ideal for applications where vertical space is limited—such as beneath roadways, parking lots, or landscaped areas with tight grading requirements. They can also be used in conjunction with Green Infrastructure, supporting performance and longevity even in low-profile installations.

#### Why Aquabox

- Structurally superior compared to the majority of crates on the market today
- Fast and easy to install, allows for a high load resistance, and has a 94% void
- Manufactured from recycled polypropylene with fiberglass additive
- Adaptable components enable highly customized layouts, creating the perfect fit for complex sites

### Benefits

- Internal configuration makes the system easily accessible for inspection, maintenance & cleaning.
- Modules are stackable, allowing up to 16,000 ft<sup>3</sup> (453.1 m<sup>3</sup>) of installed volume to be transported in a single truckload
- Designed for the passage of heavy vehicles, load class HS20
- Internal configuration makes the system easily accessible for inspection, maintenance & cleaning.