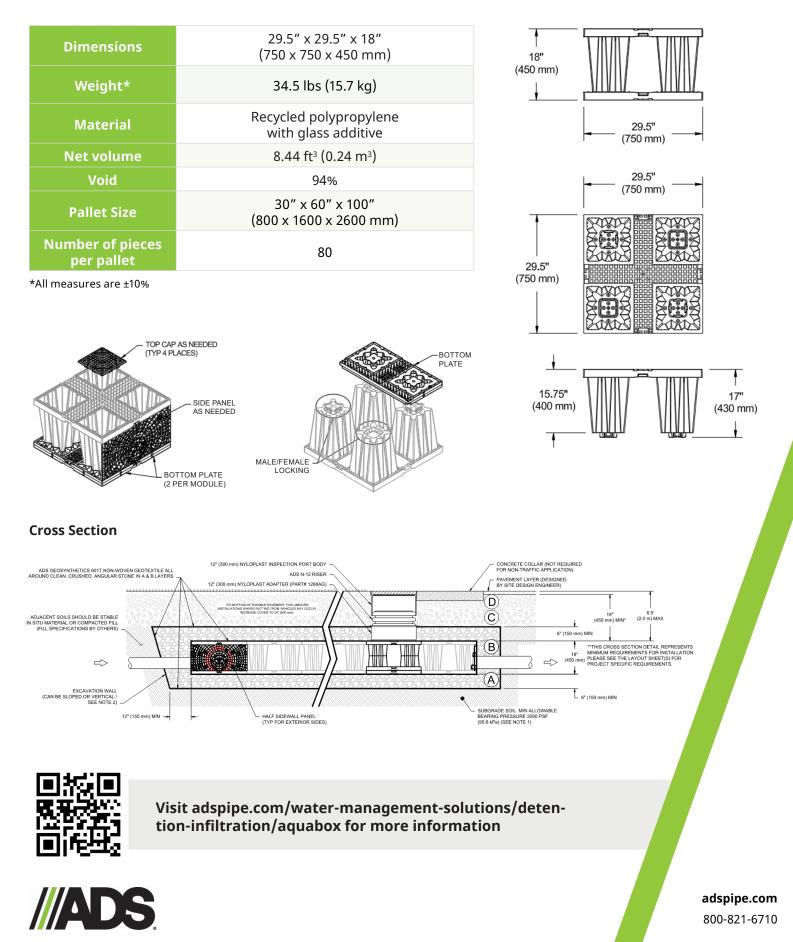

#### Features

- Fast and easy installation
- High load resistance
- Open and flexible system that can be used for both detention, retention (infiltration) and water harvesting applications
- 94% void
- 29.5" x 29.5 "x 18" (750 x 750 x 450 mm) modular modules that are easy to manage
- 8.44 ft<sup>3</sup> (0.24 m<sup>3</sup>) per Aquabox Half Module