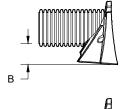

\*ASSUMES 150 mm (6") ABOVE AND BELOW CHAMBER; 75 mm (3") BETWEEN CHAMBERS

16.8 kg

| PART#         | STUB         | В             | С            |
|---------------|--------------|---------------|--------------|
| SC310EPE06TPC | 150 mm (6")  | 147 mm (5.8") |              |
| SC310EPE06BPC |              |               | 13 mm (0.5") |
| SC310EPE08TPC | 200 mm (8")  | 89 mm (3.5")  |              |
| SC310EPE08BPC |              |               | 15 mm (0.6") |
| SC310EPE10TPC | 250 mm (10") | 36 mm (1.4")  |              |
| SC310EPE10BPC |              |               | 18 mm (0.7") |
| SC310ECEZ*    | 300 mm (12") |               | 23 mm (0.9") |

ALL STUBS, EXCEPT FOR THE SC310ECEZ ARE PLACED AT BOTTOM OF END CAP SUCH THAT THE OUTSIDE DIAMETER OF THE STUB IS FLUSH WITH THE BOTTOM OF THE END CAP. FOR ADDITIONAL INFORMATION CONTACT STORMTECH AT 1-888-892-2694.

\* FOR THE SC310ECEZ THE 300 mm (12") STUB LIES BELOW THE BOTTOM OF THE END CAP APPROXIMATELY 6 mm (0.25"). BACKFILL MATERIAL SHOULD BE REMOVED FROM BELOW THE N-12 STUB SO THAT THE FITTING SITS LEVEL.

NOTE: ALL DIMENSIONS ARE NOMINAL; PRE-CORED END CAPS END WITH "PC"

SC-310 CHAMBER

JLM

CHECKED:

DRAWING #: 721-310\_C

WWW.STORMTECH.COM -800-821-67

DATE:

**StormTech** Chamber System