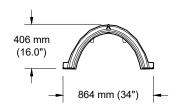

## NOMINAL CHAMBER SPECIFICATIONS

SIZE (W X H X INSTALLED LENGTH) CHAMBER STORAGE MINIMUM INSTALLED STORAGE\* **WEIGHT** 

864 mm X 406 mm X 2169 mm 0.42 m<sup>3</sup> 0.83 m<sup>3</sup>

(34.0" X 16.0" X 85.4") (14.7 CUBIC FEET) (29.34 CUBIC FEET) (35.0 lbs.)