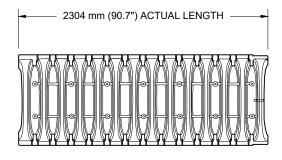

## NOMINAL CHAMBER SPECIFICATIONS

SIZE (W X H X INSTALLED LENGTH) CHAMBER STORAGE MINIMUM INSTALLED STORAGE\* **WEIGHT** 

864 mm X 406 mm X 2169 mm 0.42 m<sup>3</sup> 0.83 m<sup>3</sup>

(34.0" X 16.0" X 85.4") (14.7 CUBIC FEET) (29.34 CUBIC FEET) (35.0 lbs.)