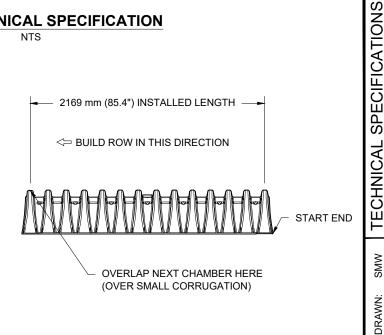

## NOMINAL CHAMBER SPECIFICATIONS

SIZE (W X H X INSTALLED LENGTH) CHAMBER STORAGE MINIMUM INSTALLED STORAGE\* **WEIGHT** 

864 mm X 406 mm X 2169 mm 0.42 m<sup>3</sup> 0.83 m<sup>3</sup>

(34.0" X 16.0" X 85.4") (14.7 CUBIC FEET) (29.34 CUBIC FEET) (35.0 lbs.)