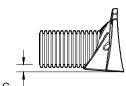

\*ASSUMES 150 mm (6") ABOVE AND BELOW CHAMBER; 75 mm (3") BETWEEN CHAMBERS

16.8 kg

| PART#         | STUB         | В             | С            |
|---------------|--------------|---------------|--------------|
| SC310EPE06TPC | 150 mm (6")  | 147 mm (5.8") |              |
| SC310EPE06BPC |              |               | 13 mm (0.5") |
| SC310EPE08TPC | 200 mm (8")  | 89 mm (3.5")  |              |
| SC310EPE08BPC |              |               | 15 mm (0.6") |
| SC310EPE10TPC | 250 mm (10") | 36 mm (1.4")  |              |
| SC310EPE10BPC |              |               | 18 mm (0.7") |
| SC310ECEZ*    | 300 mm (12") |               | 23 mm (0.9") |

ALL STUBS, EXCEPT FOR THE SC310ECEZ ARE PLACED AT BOTTOM OF END CAP SUCH THAT THE OUTSIDE DIAMETER OF THE STUB IS FLUSH WITH THE BOTTOM OF THE END CAP. FOR ADDITIONAL INFORMATION CONTACT STORMTECH AT 1-888-892-2694.

\* FOR THE SC310ECEZ THE 300 mm (12") STUB LIES BELOW THE BOTTOM OF THE END CAP APPROXIMATELY 6 mm (0.25"). BACKFILL MATERIAL SHOULD BE REMOVED FROM BELOW THE N-12 STUB SO THAT THE FITTING SITS LEVEL.

NOTE: ALL DIMENSIONS ARE NOMINAL; PRE-CORED END CAPS END WITH "PC"

SC-310 CHAMBER

JLM

CHECKED:

DRAWING #: 721-310\_C

WWW.STORMTECH.COM -800-821-67

DATE:

**StormTech** Chamber System