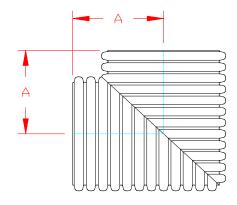

## DUAL WALL FABRICATED "SOIL TIGHT" "PLAIN END" 90° MANIFOLD BEND 12" - 30" DIAMETER

| PART#  | PIPE SIZE                | А                   |
|--------|--------------------------|---------------------|
| 1298AN | <b>12 in</b><br>(300 mm) | 12.7 in<br>(323 mm) |
| 1598AN | <b>15 in</b><br>(375 mm) | 14.5 in<br>(367 mm) |
| 1898AN | <b>18 in</b><br>(450 mm) | 17.6 in<br>(448 mm) |
| 2498AN | <b>24 in</b> (600 mm)    | 20.7 in<br>(526 mm) |
| 3098AN | <b>30 in</b><br>(750 mm) | 26.5 in<br>(674 mm) |