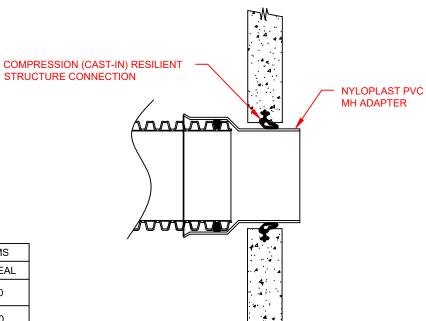

## COMPRESSION (CAST-IN) RESILIENT STRUCTURE CONNECTION 12"-30" HDPE N-12 W/ NYLOPLAST PVC MH ADAPTER

| PIPE SIZE      | ADS PRODUCT CODES | A-LOK® * | PRESS SEAL® SYSTEMS |           |
|----------------|-------------------|----------|---------------------|-----------|
|                |                   |          | ECONOSEAL           | KWIK SEAL |
| 12"<br>(300mm) | 1277AGU           | 410      | 1250                | KS750     |
| 15<br>(375mm)  | 1577AGU           | 490      | 1530                | KS750     |
| 18"<br>(450mm) | 1877AGU           | 610      | 18701.4850          | KS800     |
| 24"<br>(600mm) | 2477AGU           | 800      | 24803.48500         | KS800     |
| 30"<br>(750mm) | 3077AGU           | 1040     | 32000.48500         | N/A       |

SEE STANDARD DETAIL STD-201 AND TECHNICAL NOTE: 5.04 HDPE CONNECTIONS TO MANHOLES AND STRUCTURES FOR INSTALLATION RECOMMENDATIONS.

NYLOPLAST PVC ADAPTER OD EQUIVALENT TO SDR 35

UPDATED DETAIL AND TABLE

DESCRIPTION