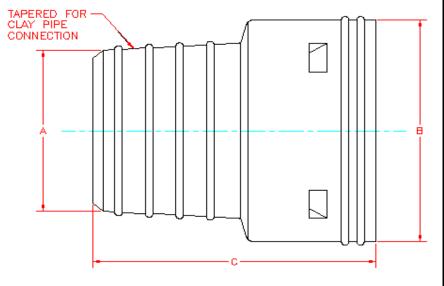

## **CLAY SNAP ADAPTER**

| PART#            | PIPE SIZE               | А                  | В                  | С                      |
|------------------|-------------------------|--------------------|--------------------|------------------------|
| 0362AA           | 3 in<br>(76 mm)         | 2.9 in<br>(73 mm)  | 4.0 in<br>(102 mm) | <b>4.1 in</b> (105 mm) |
| 0462AA           | <b>4 in</b><br>(102 mm) | 3.9 in<br>(99 mm)  | 5.1 in<br>(130 mm) | 4.3 in<br>(108 mm)     |
|                  |                         |                    |                    |                        |
| 0562AA           | 5 in<br>(127 mm)        | 4.9 in<br>(124 mm) | 6.3 in<br>(159 mm) | 5.0 in<br>(127 mm)     |
| 0562AA<br>0662AA |                         |                    |                    |                        |

NOTE: ALL DIMENSIONS ARE NOMINAL

© 2023 Advanced Drainage Systems, Inc.

| DRAWING #:   | 6015 |          |
|--------------|------|----------|
| DRAWN BY:    | JCB  | 03.20.07 |
| APPROVED BY: | JCB  | 06.28.07 |
| REVISIONS:   | NJP  | 06.20.07 |
|              |      |          |
|              |      |          |