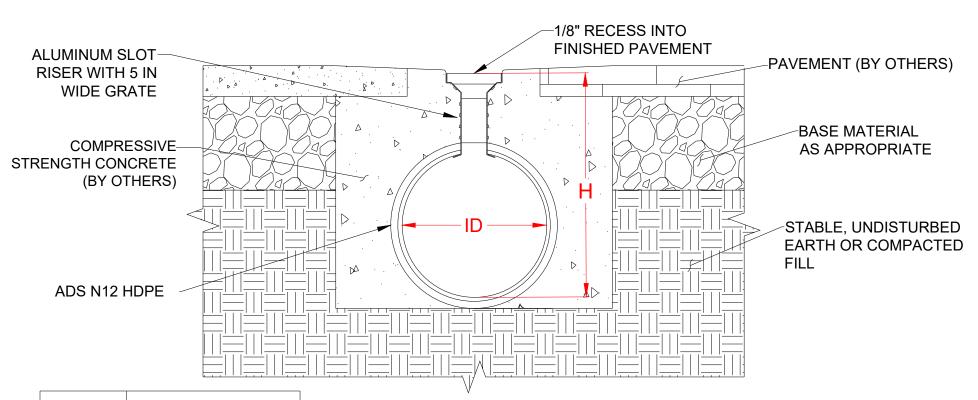

| Nominal<br>Diameter, ID,<br>in. (mm) | Depth of Invert, H, in. (mm) |              |
|--------------------------------------|------------------------------|--------------|
|                                      | Minimum                      | Maximum      |
| 6 (150)                              | 9.00 (299)                   | 30.00 (762)  |
| 8 (200)                              | 11.00 (279)                  | 32.00 (813)  |
| 10 (250)                             | 13.00 (330)                  | 34.00 (864)  |
| 12 (300)                             | 15.50 (394)                  | 48.00 (1219) |
| 15 (375)                             | 18.75 (476)                  | 51.00 (1295) |
| 18 (450)                             | 22.00 (559)                  | 54.00 (1372) |
| 24 (600)                             | 28.75 (730)                  | 60.00 (1524) |
| 30 (750)                             | 35.00 (889)                  | 66.00 (1676) |
| 36 (900)                             | 41.25 (1048)                 | 72.00 (1829) |

## NOTES:

- 1. BACKFILL DESIGN SHOULD BE USED FOR NON-VEHICULAR LOADS ONLY
- 2. SURFACE PAVEMENT ADJOINING THE SLOT SHOULD BE A NON-EROSIVE MATERIAL.
- 3. SITE ENGINEER TO PROVIDE SITE SPECIFIC BACKFILL DETAILS, SUCH AS PAVEMENT TYPE.
- 4. REFER TO ADS TECH NOTE 2.11 FOR ADDITIONAL DESIGN INFORMATION.
- 5. SLOT RECESS IS NOT INCLUDED IN DEPTH OF INVERT TABLES.

Duraslot XL Light Duty Installation

4640 TRUEMAN BLVD HILLIARD, OHIO 43026 DATE: 04-18-2023
CK'D BY:

SCALE: NTS

1 OF 1

DRAWING NUMBER: STD-1460B